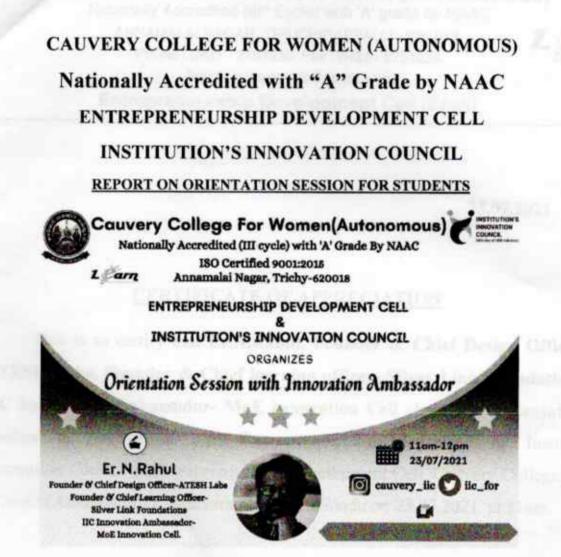

V. Injatta

PRINCIPAL/IIC PRESIDENT Principal Cauvery College For Women (Autonomous) Annamatal Nagar, Tiruchirappatti - 620 018. Tamilocci

Entrepreneurship Development Cell/Institution's Innovation Council organised an Orientation session for young budding entrepreneurs to ignite the students ideas. 54 students from various disciplines participated in this session on 23.07.2021 between 11 am to 12 pm. The session was through Google meet. Dr.S.Sowmya, IIC Convenor welcomed the participants and the guest. The session was chaired by Er.N.Rahul, Founder and Chief Design Officier, Innovation Ambassador, MoE Innovation Cell. The students were taught the importance of Innovation in craft and art work along with research protocols. The students attained an awareness on how to create and expose their innovate ideas, followed by business plan and marketing through the activities organized by IIC team for the past three months. The meet ended with a vote of thanks by Dr.R.Subha, IIC Coordinator.