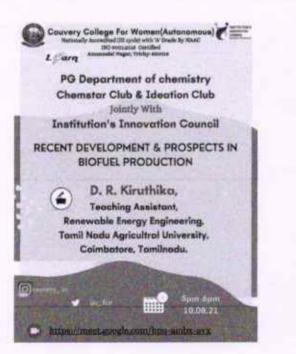

### REPORT ON NATION LEVEL WEBINAR ON RE-SEARCH, INNOVATE AND OWN IT!!!

Entrepreneurship Development Cell jointly with Institution Innovation Council organised a National Webinar on Innovation and Research Practices required to patent the innovative proposals. The session was chaired by Dr.Mayilvelnanthan, Solar Expert, Professor &Head, Member Secretary (IRC Research), Mohamed Sathak Engineering College, Kilakarai, shared his insights on the innovative practices that should be adopted, Research practices was oriented by Dr.Priya Makhija and Dr.Elizabeth, Associate Professors, Jain University, Bangalore who addressed the participants about the significance of research practices and how to strengthen the review by using Mendeley Desktop . The session was conducted on 21.06.2021 from 6.30pm to 8.00pm.