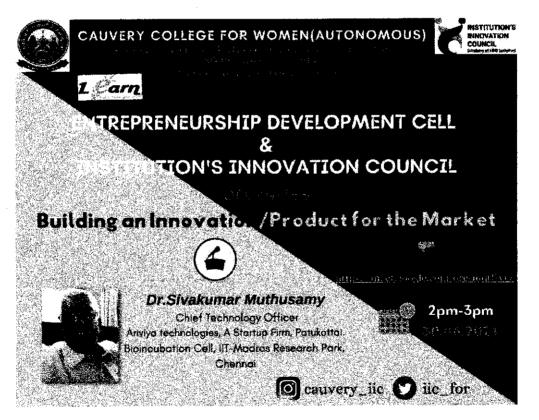

#### **REPORT ON BUILDING AN INNOVATION/PRODUCT FOR THE MARKET**

Entrepreneurship Development Cell jointly with Institution Innovation Council organised a Webinar on Building an Innovation for the market required to patent the innovative proposals. The session was chaired by Dr.Sivakumar Muthussamy, Chief Technological Officer, Ariviya Technologies, A startup firm, Pudukottai, shared his insights on the innovative practices available for the market that should be adopted. He emphasised on the importance of bio based innovative products which is required for sustainable life. The session was conducted on 30.06.2021 from 2.00pm to 3.00pm.