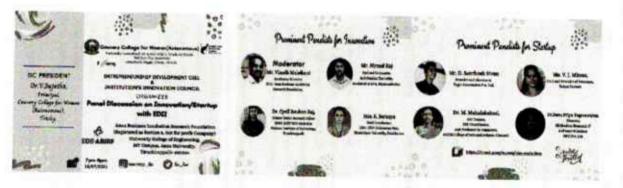

## PANEL DISCUSSION ON INNOVATION/STARTUP JOINTLY WITH EDII, ANNA BUSINESS INCUBATION RESEARCH FOUNDATION, TIRUCHIRAPPALLI

Entrepreneurship Development Cell jointly with Anna Business Incubation Research Foundation, EDII, Anna University BIT Campus organised a Panel discussion on innovation/start-up experiences from the insights of various Start-up founders and Innovators on 15.07.2021 from 7pm onwards.73 students from various disciplines attended the session. The panel members were Mr.Nirmal Raj, NPD and Co-Founder. M/S Plastion Electrolist, Incubated at Sriperambadur, Dr.Cyril Reuben Raj, Former senior research fellow (ISRO-RESPOND project), NIT, Trichy, Mrs.Saranya, Field Coordinator, EDII-Hub, Coimbatore, Bharathiyar University, Mr.Santhosh Sivan, Founder and Director at Togle Automation Pvt.Ltd, Ms.V.J.Minnu, CEO and Founder of Venomon, Kanya Kumari, Dr.M.Mahalakshmi, ILO Trainer, EDC Coordinator, Avichi College of Arts and Science, Chennai., and Dr.Banu Priya Yogeeswaran, Director, BR Medical Research of software solutions OPC Pvt.Ltd. The session was moderated by Mr.Vinoth Malaikani, Incubation scientist,EDII-Anna Buisness Incubation Research Foundation . Dr.V.Sujatha, Principal & IIC President welcomed the gathering and shared the institutional practices towards entrepreneurship. The students gained entrepreneurial insights from the experiences and expertise knowledge shared by the startup founders and innovation experts and students also interacted with interest and were motivated towards entrepreneurship. The session ended with a vote of thanks.