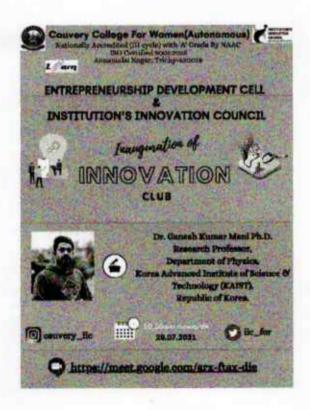

### REPORT ON WEBINAR ON ANGEL INVESTMENT/VENTURE CAPITAL FUNDING OPPOURTUNITIES FOR EARLY STAGE ENTREPRENURS

Entrepreneurship Development Cell jointly with Institution Innovation Council organised a Webinar on Angel Investment/Venture Capital Funding Opportunities for Early-Stage Entrepreneurs. The session was chaired by Er.N. Rahul, Chief design Officer- ATESH Labs and Silver Link Foundations, IIC Innovation Ambassador, MoE Innovation Cell. The speaker presented the needs and opportunities available for the budding entrepreneurs in availing funds for their startup ideas and in commercialising the products in the market. The session was conducted on 16.06.2021 from 11am to 12.00pm.