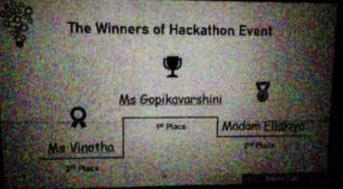

ckathon for the participants who were trained in Python Boot Camp.17 contestants participated in the One day hackathon contest and underwent 4 levels in the coding process. Mr.Viveck, Operations Manager, Thinkin Lab,Vellore conducted the contest and evaluated .The event was organised on 17.05.2021 from 10am to 6pm.The prize winners were Gopika Varshini II B.Sc Microbiology, Second prize to Ms.Ellakkiya, Assistant Professor in Computer Applications and third prize to Ms.Vinotha,III B.Com CA. Valedictory address was proposed by Dr.V.Sujatha, Principal & President, IIC who announced the results and motivated the students to develop more real problem solving solutions. The winners were given discounts to join Advance Course in Python and Certificates from Entrepreneurship Development Cell.







. 200 V-1 Principal/IIC President Principal Cauvery College for Women (Autonomous) Annamalai Nagar, Tiruchkappelli - 620 018 Tamilnadu.

| Python Boot Camp - Registration  | - Registration                        |                    |                        |                                                  |                 |                                                                        |
|----------------------------------|---------------------------------------|--------------------|------------------------|--------------------------------------------------|-----------------|------------------------------------------------------------------------|
| Tunestamp                        | Name                                  | Register Number    | Sciect Your Depa Email | Email