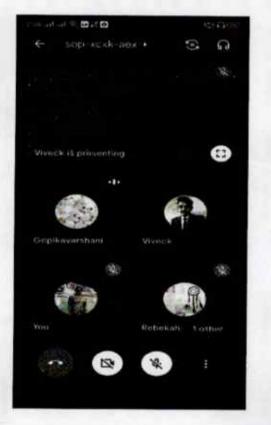

## PANEL DISCUSSION ON INNOVATION/STARTUP JOINTLY WITH EDII, ANNA BUSINESS INCUBATION RESEARCH FOUNDATION, TIRUCHIRAPPALLI

Entrepreneurship Development Cell jointly with Anna Business Incubation Research Foundation, EDII, Anna University BIT Campus organised a Panel discussion on innovation/start-up experiences from the insights of various Start-up founders and Innovators on 15.07.2021 from 7pm onwards.73 students from various disciplines attended the session. The panel members were Mr.Nirmal Raj, NPD and Co-Founder. M/S Plastion Electrolist, Incubated at Sriperambadur, Dr.Cyril Reuben Raj, Former senior research fellow (ISRO-RESPOND project), NIT, Trichy, Mrs.Saranya, Field Coordinator, EDII-Hub, Coimbatore, Bharathiyar University, Mr.Santhosh Sivan, Founder and Director at Togle Automation Pvt.Ltd, Ms.V.J.Minnu, CEO and Founder of Venomon, Kanya Kumari, Dr.M.Mahalakshmi, ILO Trainer, EDC Coordinator, Avichi College of Arts and Science, Chennai., and Dr.Banu Priya Yogeeswaran, Director, BR Medical Research of software solutions OPC Pvt.Ltd. The session was moderated by Mr.Vinoth Malaikani, Incubation scientist,EDII-Anna Buisness Incubation Research Foundation . Dr.V.Sujatha, Principal & IIC President welcomed the gathering and shared the institutional practices towards entrepreneurship. The students gained entrepreneurial insights from the experiences and expertise knowledge shared by the startup founders and innovation experts and students also interacted with interest and were motivated towards entrepreneurship. The session ended with a vote of thanks.