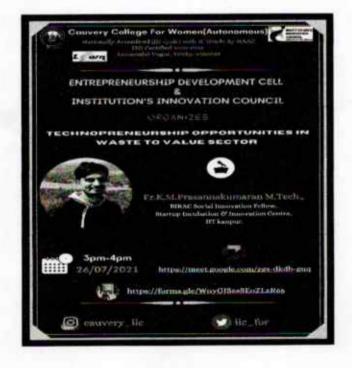

COLORNAL

### REPORT ON BUSINESS PLAN MENTORING SESSION- TECHNOPRENEURSHIP OPPOURTUNITIES IN WASTE TO VALUE SECTOR

Entrepreneurship Development Cell jointly with Institution Innovation Council organised a Webinar on "Technopreneurship oppourtunities in waste to value sector". The session was chaired by Er.Prasannakumaran, BIRAC Social Innovation Fellow, Startup Incubation & Innovation Centre, IIT Kanpur. He mentored the participants in designinf a business plan and also created an awareness among the students on the oppourtunities that are available in technical field. This encouraged the young mind with many innovative ideas that they can work on. He enlighted 63 participants with examples of creativity in day to day life. The session was conducted on 26.07.2021 from 3.00pm to 4.00pm.





IIC PRESIDENT /PRINCIP Principal Cauvery College For Women (Autonomous) Annamalal Nagar, Tiruchirappalli - 620 018. Tamilnadu.

Technogrammalig Event Date! 26.07.2021

| 09150053810   | Cauvery College for Women sornashiyam@gmail.com                                      | PHYSICS                      | <b>B</b> Student | 7-26-2021 14:53:33 SRI SORNAAMBIKI Student | 7-26-2021 |
|---------------|--------------------------------------------------------------------------------------|------------------------------|------------------|--------------------------------------------|-----------|
| 605           | auv                                                                                  | Food Science Management      | Student          | 7-26-2021 14:52:44 M. Madhumitha           | 7-26