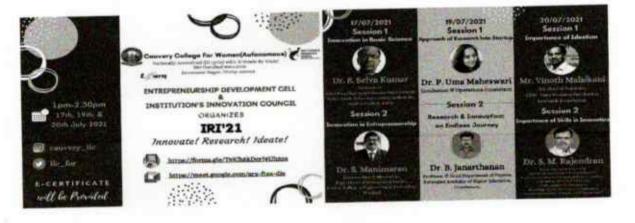

## REPORT ON IIC CALENDER ACTIVITY- IRI'21

Entrepreneurship Development Cell jointly with Institution Innovation Council Organised a webinar on Innovate! Research!!Ideate!!!(IRI'21) from 17.07.2021 to 20.07.2021 from 1pm to 2.30pm . 63 students from various discipline participated in the session. Day 1-"Innovation of Basic Science" was chaired by Dr.SelvaKumar, Scientist(SF), Solid Propellent Space Booster Plant, SDSC-SHAR, Sriharikota, Andhra Pradesh and "Innovation in Entrepreneurship" was chaired by Dr.S.Manimaran, Director – MBA& Placements, Department of Management Studies, P.S.N.A College of Engineering & Technology, Dindigul. Day 2 sessioned on "Approach of Research into Start-up's" chaired by Dr.P.Uma Maheswari, Incubation & Operations Scientist. Day 3 focused on the "Importance of Skill in Innovation" chaired by Dr. S.M. Rajendran, Senior Principal Scientist, CSR-Central Electro Chemical Research Institute and Mr.B.Ramachandran, Field Coordinator & ILO Trainer, EDII-TN, Madurai chaired a session on "Important of Ideation". Students had interaction with the experts and were motivated in the field of entrepreneurship and Innovation.