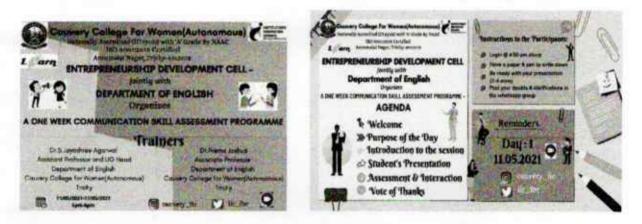

620 018. (Autonomous) Tamilnadu. Principal

#### REPORT ON COMMUNICATION SKILL ASSESSMENT PROGRAMME

Entrepreneurship Development Cell jointly with Institution Innovation Council organised a One week Communication skill development programme for the students to develop and enhance their presentation skills in pitching their business plan. The session was conducted from 11.05.2021 to 17.05.2021 between 5pm and 6pm through google meet. The trainers were DR.Jayashree Agarwal, Head ,Department of English and Dr.Prema Joshuva , Associate Professor in English, Cauvery College for Women. The students were motivated to present their topics and they were trained in modulations and project projections to be focused while presenting.24 students from various disciplines participated in the training.





Dal Cauvery College for Women (Autonomous) Annamalal Nagar, Tiruchirappalli - 620 018 Tamlinadu

| I Imestamp Full Name                | Department/vear/Section Register number | Redister number mail id                                      | Martha and a         |
|-------------------------------------|-----------------------------------------|--------------------------------------------------------------|----------------------|
| 5-12-2021 18:10:20 Yasmeen K        | I RRA'R'SEC                             |                                                              | MODIIE NUMBER        |
| 5-12-2021 18:10:53 Muthulaxmi M     | 2 nd BA ENGLISH B                       | ZU104088 Ky/8091@gmail.com                                   |                      |
| 5-12-2021 18:13:17 S.k.su