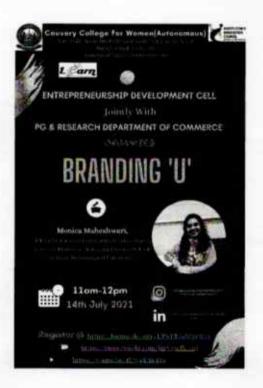

palli - 620 018. Tamilnadu.

#### **REPORT ON "BRANDING U"**

Entrepreneurship Development Cell jointly with PG & Research Department of Commerce organised a webinar on "Branding U" on 14.07.2021 from 11am to 12pm. 163 final year students of B.Com and M.Com participated in the session and gained professional expertise from Ms.Monica Maheswari, HR & L & D, Business Communication Facilitator, Assistant Professor ,Narayana Business School, Gujarat Technological University. the gathering and shared the institutional practices towards entrepreneurship. The session was live on you tube and in Google meet platform. The resource person started the session with an ice breaker and motivated the students in developing professional skills and profile that would support their career after graduation.





She PRINCIPAL Principal Cauvery College For Women (Autonomous) Annamalal Nagar Tiruchirappalli - 620 J J Tamilnadu.

| RounnR                                | Danietus Number  | Vear of Shudu     | Danathrant             | Name of the institution Email                                        | Enter Your Mobile Number