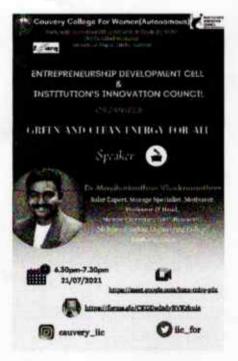

# ENTREPRENEURSHIP DEVELOPMENT CELL -INSTITUTION'S INNOVATION COUNCIL

### REPORT ON NATION LEVEL WEBINAR ON RE-SEARCH, INNOVATE AND OWN IT!!!

Entrepreneurship Development Cell jointly with Institution Innovation Council organised a National Webinar on Innovation and Research Practices required to patent the innovative proposals. The session was chaired by Dr.Mayilvelnanthan, Solar Expert, Professor &Head, Member Secretary (IRC Research), Mohamed Sathak Engineering College, Kilakarai, shared his insights on the innovative practices that should be adopted, Research practices was oriented by Dr.Priya Makhija and Dr.Elizabeth, Associate Professors, Jain University, Bangalore who addressed the participants about the significance of research practices and how to strengthen the review by using Mendeley Desktop . The session was conducted on 21.06.2021 from 6.30pm to 8.00pm.