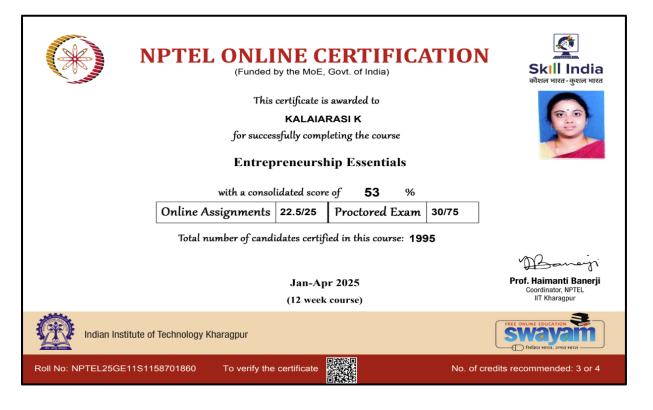

## JAN – APRIL 2025

| S.No | Faculty Name         | Department    | Course Title                                                                                             | Marks | Result                    |
|------|----------------------|---------------|----------------------------------------------------------------------------------------------------------|-------|---------------------------|
| 1    | S. Arthi             | Biotechnology | Forests and their management                                                                             | 100   | Elite+Gold<br>(Topper)    |
| 2    | Dr P Sudha           | Mathematics   | Essentials of Data<br>Science With R<br>Software-2: Sampling<br>Theory and Linear<br>Regression Analysis | 82    | Elite+Silver<br>(Topper)  |
| 3    | Dr. Kalaiarasi. K    | Mathematics   | Introductory<br>Mathematical<br>Methods for<br>Biologists                                                | 85    | Elite+Silver              |
| 4    | Dr. C. Saranya       | Mathematics   | Cryptography and<br>Network Security                                                                     | 85    | Elite+Silver              |
| 5    | Dr. Saranya P        | Mathematics   | Cryptography and<br>Network Security                                                                     | 82    | Elite+Silver              |
| 6    | Dr. S. Vidhya        | Mathematics   | Cryptography and<br>Network Security                                                                     | 79    | Elite+Silver              |
| 7    | Dr. Gowri Shankari A | Mathematics   | Cryptography and<br>Network Security                                                                     | 79    | Elite+Silver              |
| 8    | Dr. V Geetha         | Mathematics   | Cryptography and<br>Network Security                                                                     | 76    | Elite+Silver              |
| 9    | Dr. R. Divya         | Mathematics   | Graph Theory                                                                                             | 66    | Elite                     |
| 10   | Dr T. Noorunnisha    | Physics       | Atomic And<br>Molecular Physics                                                                          | 60    | Elite                     |
| 11   | Dr. Kalaiarasi. K    | Mathematics   | Entrepreneurship<br>Essentials                                                                           | 53    | Successfully<br>Completed |

#### SUCCESSFULLY COMPLETED