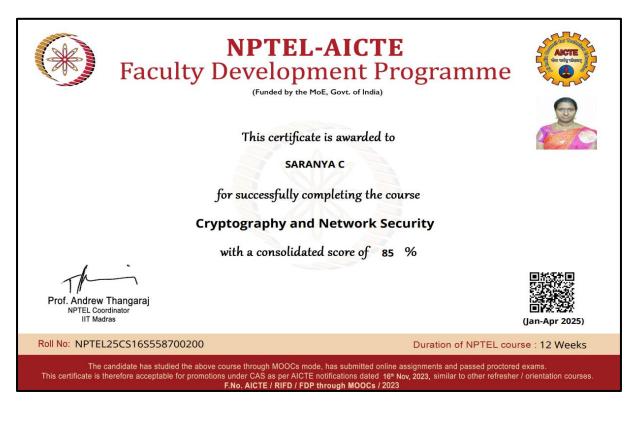

#### **ELITE+SILVER**

## JAN – APRIL 2025

| S.No | Faculty Name         | Department    | Course Title                                                                                             | Marks | Result                    |
|------|----------------------|---------------|----------------------------------------------------------------------------------------------------------|-------|---------------------------|
| 1    | S. Arthi             | Biotechnology | Forests and their management                                                                             | 100   | Elite+Gold<br>(Topper)    |
| 2    | Dr P Sudha           | Mathematics   | Essentials of Data<br>Science With R<br>Software-2: Sampling<br>Theory and Linear<br>Regression Analysis | 82    | Elite+Silver<br>(Topper)  |
| 3    | Dr. Kalaiarasi. K    | Mathematics   | Introductory<br>Mathematical<br>Methods for<br>Biologists                                                | 85    | Elite+Silver              |
| 4    | Dr. C. Saranya       | Mathematics   | Cryptography and<br>Network Security                                                                     | 85    | Elite+Silver              |
| 5    | Dr. Saranya P        | Mathematics   | Cryptography and<br>Network Security                                                                     | 82    | Elite+Silver              |
| 6    | Dr. S. Vidhya        | Mathematics   | Cryptography and<br>Network Security                                                                     | 79    | Elite+Silver              |
| 7    | Dr. Gowri Shankari A | Mathematics   | Cryptography and<br>Network Security                                                                     | 79    | Elite+Silver              |
| 8    | Dr. V Geetha         | Mathematics   | Cryptography and<br>Network Security                                                                     | 76    | Elite+Silver              |
| 9    | Dr. R. Divya         | Mathematics   | Graph Theory                                                                                             | 66    | Elite                     |
| 10   | Dr T. Noorunnisha    | Physics       | Atomic And<br>Molecular Physics                                                                          | 60    | Elite                     |
| 11   | Dr. Kalaiarasi. K    | Mathematics   | Entrepreneurship<br>Essentials                                                                           | 53    | Successfully<br>Completed |