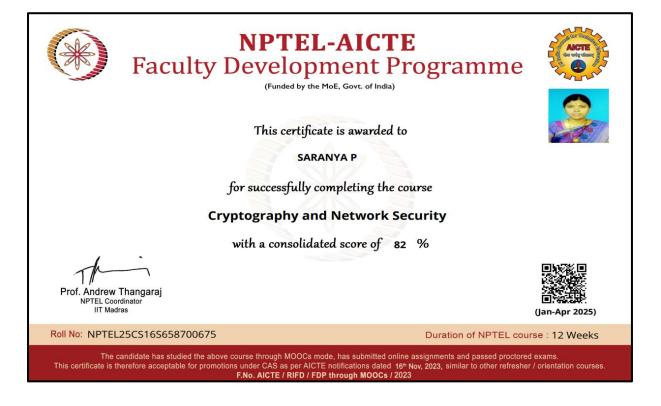

#### **ELITE+SILVER**

## JAN – APRIL 2025

| S.No | Faculty Name         | Department    | Course Title                                                                                             | Marks | Result                    |
|------|----------------------|---------------|----------------------------------------------------------------------------------------------------------|-------|---------------------------|
| 1    | S. Arthi             | Biotechnology | Forests and their management                                                                             | 100   | Elite+Gold<br>(Topper)    |
| 2    | Dr P Sudha           | Mathematics   | Essentials of Data<br>Science With R<br>Software-2: Sampling<br>Theory and Linear<br>Regression Analysis | 82    | Elite+Silver<br>(Topper)  |
| 3    | Dr. Kalaiarasi. K    | Mathematics   | Introductory<br>Mathematical<br>Methods for<br>Biologists                                                | 85    | Elite+Silver              |
| 4    | Dr. C. Saranya       | Mathematics   | Cryptography and<br>Network Security                                                                     | 85    | Elite+Silver              |
| 5    | Dr. Saranya P        | Mathematics   | Cryptography and<br>Network Security                                                                     | 82    | Elite+Silver              |
| 6    | Dr. S. Vidhya        | Mathematics   | Cryptography and<br>Network Security                                                                     | 79    | Elite+Silver              |
| 7    | Dr. Gowri Shankari A | Mathematics   | Cryptography and<br>Network Security                                                                     | 79    | Elite+Silver              |
| 8    | Dr. V Geetha         | Mathematics   | Cryptography and<br>Network Security                                                                     | 76    | Elite+Silver              |
| 9    | Dr. R. Divya         | Mathematics   | Graph Theory                                                                                             | 66    | Elite                     |
| 10   | Dr T. Noorunnisha    | Physics       | Atomic And<br>Molecular Physics                                                                          | 60    | Elite                     |
| 11   | Dr. Kalaiarasi. K    | Mathematics   | Entrepreneurship<br>Essentials                                                                           | 53    | Successfully<br>Completed |