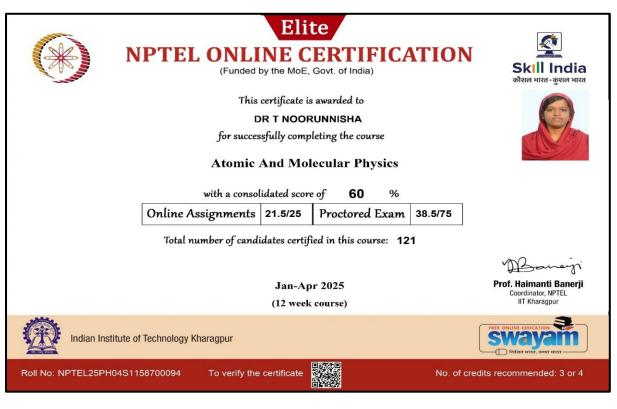

## JAN – APRIL 2025

| S.No | Faculty Name         | Department    | Course Title                                                                                             | Marks | Result                    |
|------|----------------------|---------------|----------------------------------------------------------------------------------------------------------|-------|---------------------------|
| 1    | S. Arthi             | Biotechnology | Forests and their management                                                                             | 100   | Elite+Gold<br>(Topper)    |
| 2    | Dr P Sudha           | Mathematics   | Essentials of Data<br>Science With R<br>Software-2: Sampling<br>Theory and Linear<br>Regression Analysis | 82    | Elite+Silver<br>(Topper)  |
| 3    | Dr. Kalaiarasi. K    | Mathematics   | Introductory<br>Mathematical<br>Methods for<br>Biologists                                                | 85    | Elite+Silver              |
| 4    | Dr. C. Saranya       | Mathematics   | Cryptography and<br>Network Security                                                                     | 85    | Elite+Silver              |
| 5    | Dr. Saranya P        | Mathematics   | Cryptography and<br>Network Security                                                                     | 82    | Elite+Silver              |
| 6    | Dr. S. Vidhya        | Mathematics   | Cryptography and<br>Network Security                                                                     | 79    | Elite+Silver              |
| 7    | Dr. Gowri Shankari A | Mathematics   | Cryptography and<br>Network Security                                                                     | 79    | Elite+Silver              |
| 8    | Dr. V Geetha         | Mathematics   | Cryptography and<br>Network Security                                                                     | 76    | Elite+Silver              |
| 9    | Dr. R. Divya         | Mathematics   | Graph Theory                                                                                             | 66    | Elite                     |
| 10   | Dr T. Noorunnisha    | Physics       | Atomic And<br>Molecular Physics                                                                          | 60    | Elite                     |
| 11   | Dr. Kalaiarasi. K    | Mathematics   | Entrepreneurship<br>Essentials                                                                           | 53    | Successfully<br>Completed |

#### ELITE