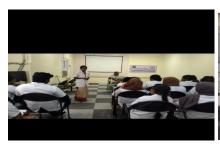

#### **Programme Report:**

Cauvery college for women, PG & Research Department of Social Work and CHILD HELP LINE jointly organized a community awareness programme on 07-08-2024 (Wednesday) at 11.00AM to 12.00PM. The venue was Higher Adi Dravidar Government Girls Higher Secondary School, Papakuruchi, Trichy. The session was oriented by Mr. P. Muthu Manickam MSW., M.Phil., Protection Officer, District Child Protection Unit, Trichy. The main aim of the programme was meant to create awareness about Teenage Pregnancy, physical and mental health consequences of Teenage Pregnancy. About 183 School students benefited by this programme. II MSW Trainee Ms.G.Kalaiselvi organized the programme under the guidance of O. Aisha Manju MSW., M.Phil., Ph.D., Assistant Professor, Pg & Department of Social Work.