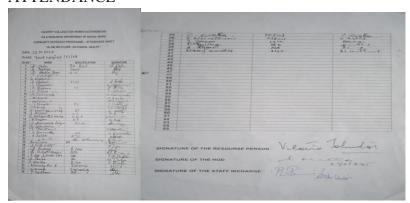

#### **Attendance Form**

VENUE: Govt Adi Dravidar Girls Higher Secondary School, Kattur, Tiruchirappalli.

DATE: 07/08/2024

| S.NO | NAME                            | CLASS     | SIGNATURE |
|------|---------------------------------|-----------|-----------|
| 1    | V. SWETHA RAJAM                 | X1-F"     | Supple.   |
| 2    | S. MEENA                        | X11 - "F" | Mul       |
| 3    | P. Savial Rebekla               | ×11-15"   | Saval     |
| 4    | M. Wampagam                     | xīī -'F'  | Kars      |
| 5    | S. Riswana Began<br>P. Stortham | x11-F'    | Pag       |
| 8    | P. Gtootham                     | XII - F'  | Growth:   |
| 7    | a daliha Benam                  | vil or F" | Palila    |
| 8    | V. Pahamath Nisha               | ZII-F"    | Doigent   |
| 9    | Mr. Naudlini                    | XII-F     | Nalas     |
| to   | R. Agalya                       | *X11'- F  | Staller   |
| ti   | K. Jamaten firstes              | XII-F     | Jal       |
| (2   | 11 Namistra                     | Kii -f    | Maila     |
| 13   | R. Banematli                    | xīi-t     | Bul.      |
| 4    | 8 1 Nisha Baun                  | XII-F     | Nich      |
| 15   | C. Nagalapsheni                 | xy-t      | Myla      |
| 16   | 8. Africa                       | XII-F     | D1        |
| 17   | N. SRI PRIVA                    | XII-F     | A.        |
| 18   | A REENIA                        | XII-E     | Boy.      |
| (9   | N. MORERATA                     | XII-F     | 150       |
| 20   | K. RINDSHKI                     | XII-F     | B.        |