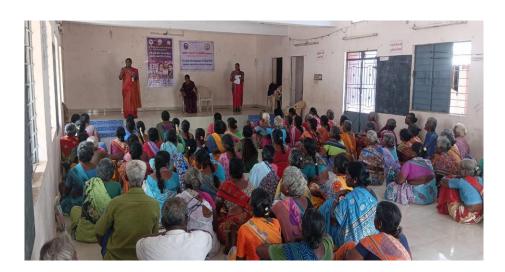

-|
| VENUE          | Mathur, Community Hall, Trichy. |
| No. Of Staff   | 01                              |
| No. Of Student | 01                              |
| Beneficiaries  | 65                              |

#### Programme Report:

The social work trainee conducted a programme on the 10-09-2024 (Tuesdays) at 12noon, Mathu Community Hall, Trichy. The session was oriented by Mrs.T. Rosi MSW.Case Worker One Stop Centre, District social welfare office, Trichy. The main aim of the programme was to create awareness about "WELFARE SCHEMES FOR WOMEN" and it's objectives, eligibility, benefits and providing services,. About 65 working people benefited by this programme. Under the guidance of Dr.G.Melttada Bhuvaneswari associate Professor & Head. Department of Social work.

#### **PHOTOS**



#### PRESS REPORT



CAPTAIN :Mrs.Rosi case worker oriented by 100 dayss worker in inaam mathur about welfare scheme for women

#### **INVITATION**



ATTENDANCE SHEET

# CAUVERY COLLEGE FOR WOMEN (ATTONOMOUS) PG& Research Department of Social Work AN AWARNESS ABOUT WELFARE SCHEME FOR WOMEN

VENUE : ENANM MATHUR DATE : 10-09-2024.

| S.NO | NAME           | SIGNATURE      |
|------|----------------|----------------|
| 1    | S. 40939       | 5.40851        |
| 2    | NA. LONOVA     | N.A. Lonovin   |
| 3    | R. OVBA        | R. 0V B7       |
| 1    | B. 2513001     | 5.05/BWN       |
|      | A. 2000        | D. Born        |
|      | 2.87791        | 2.811047       |
|      | B. BBLUTIN     | B. BBDUMW)     |
|      | 81. Yargan Wip | Dr. Gaman wie  |
|      | 027. BOSWA     | 0251. 63