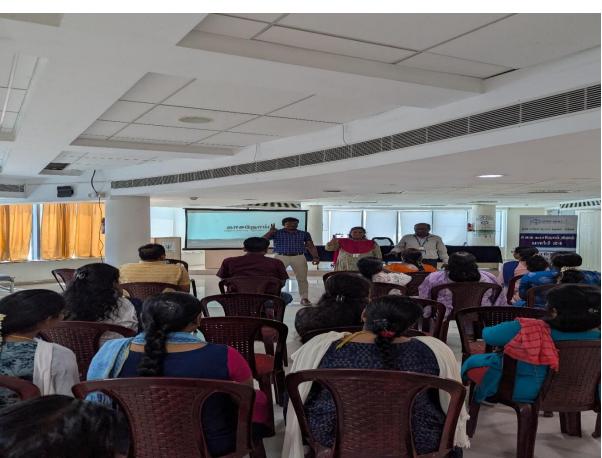

#### **Programme Report:**

Cauvery college for women, PG & Research Department of Social Work and CHILD HELP LINE jointly organized a community awareness programme on 07-08-2024 (Wednesday) at 11.00AM to 12.00PM. The venue was Higher Adi Dravidar Government Girls Higher Secondary School, Papakuruchi, Trichy. The session was oriented by Mr. P. Muthu Manickam MSW., M.Phil., Protection Officer, District Child Protection Unit, Trichy. The main aim of the programme was meant to create awareness about Teenage Pregnancy, physical and mental health consequences of Teenage Pregnancy. About 183 School students benefited by this programme. II MSW Trainee Ms.G.Kalaiselvi organized the programme under the guidance of O. Aisha Manju MSW., M.Phil., Ph.D., Assistant Professor, Pg & Department of Social Work.