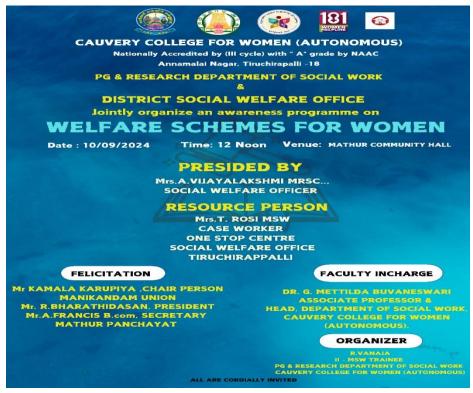

#### **CAUVERY COLLEGE FOR WOMEN (AUTONOMOUS)**

Nationally Accredited (III cycle) with A grade by NAAC Annamalai Nagar, Tiruchirapalli -18

#### PG & RESEARCH DEPARTMENT OF SOCIAL WORK

In Collaboration with

#### CHILD HELP LINE - 1098

Cordially Invites You All for the Awareness Programme

### "Breaking The Cycle: Teenage Pregnancy"

Be Smart, Be Safe, Be Aware

#### RESOURCE PERSON

Mr. P. Muthu Manickam MSW., M.Phil., **Protection Officer - NIC District Child Protection Unit** Trichy.

#### PRESIDED BY

Mr. P. Ragul Ganthi B.Sc., BA., **District Child Protection Officer** Trichy.

Mr. P. Manikandan MSW., **District Project Coordinator** Child Help Line - 1098

Venue: Govt Adi Dravidar Girls Higher Secondary School Kattur, Papakurichi Tiruchirappalli - 620019.