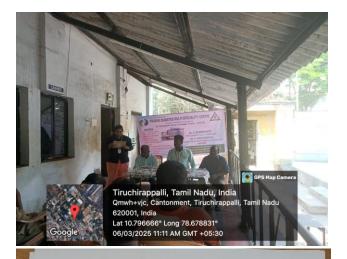

NT OF SOCIAL WORK "VOICE'S FOR CHANGE-DISBILITY RIGHTS AND ADVOCACY"

Collaborators: Orbit campus, Trichy

| DATE           | 06.03.2025            |
|----------------|-----------------------|
| VENUE          | Orbit campus, Trichy. |
| No. Of Staff   | 01                    |
| No. Of members | 21                    |
| Beneficiaries  | 21                    |

Programme Report:

The social work trainee conducted a programme on the 19.09.2024 in Orbit campus, Trichy. The session was oriented by Mr. S. Pragadheeswaran MSW,M.sc(psy) Athma Mindcity, Alathur. The main aim of the programme was create awareness programme about the rights of blind and disabled people.21 members benefited by this programme.

INVITATION:





B.RENUKA DEVI . II-MSW Trainee Cauvery college for Women (Autonomous)



CAUVERY COLLEGE FOR WOMEN(AUTONOMUS)
PG & RESEARCH DEPARTMENT OF SOCIAL WORK
"VOICES FOR CHANGE-DISABILITY RIGHTS AND
ADVOCACY"

#### ATTENDANCE

VENUE: ORBIT blind home , Trichy.

DATE: 06.03.2025.

| S.NO | NAME             | SIGNATURE      |
|------|------------------|----------------|
| DI.  | P. Selvendharan  | P.C.A.         |
| 02.  | M. modern        | N. Pangingan   |
| 03.  | A galanisany.    | 17. Palardenia |
| 04   | or karnyana.     | B. Men         |
| 05.  | K. Ramalingam    | t. Pm          |
| 06.  | R. venkateshan   | R. M.          |
| 07.  | k Saravanan.     | Ir Runt .      |
| 08.  | R. Kenga swamu   | R. Phonomis    |
| 09.  | R. Periya gwamy  | R. Phusala     |
| 10.  | k. Muthuvel,     | t. Muntherver  |
| 11.  | V. Ellimalai.    | N. Dur         |
| 18.  | k. M