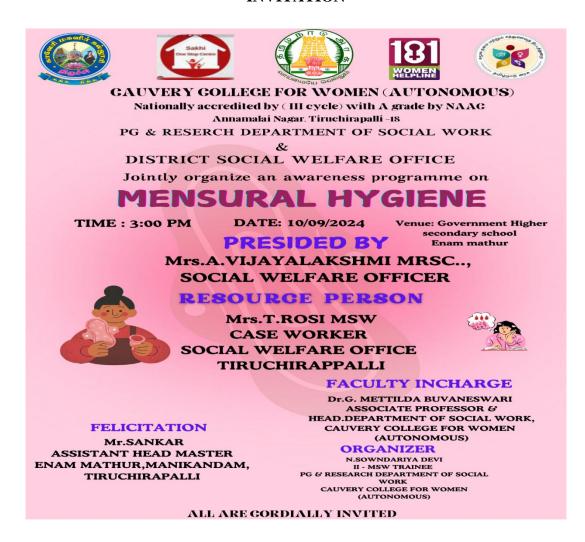

eneficiaries  | 65                                       |

#### **Programme Report:**

The social work trainee conducted an programme on the 10-09-2024 (Tuesday) at 3:00M to 4:00PM , Government Higher secondary ,Enam mathur ,Trichy. The session was oriented by Mrs.T.Rosi..,MSW,Case Worker, One Stop Centre,Social Welfare Office,Trichy.The main aim of the programme was to create awareness about" MENSTRUAL HYGIENE" and also tips to maintain health and hygiene. About 65 School students benefited by this programme. Under the guidance of G.Mettlda Buvaneswari Associate professor & Head. Department of social work.

#### **PHOTOS**



#### PRESS REPORT



Captain: Mrs.T.Rosi case worker mensural hygiene oriented by government higher secondary school in Ennam mathur, Trichy.

#### **INVITATION**



#### ATTENDANCE SHEET

CAUVERY COLLEGE FOR WOMEN (ATTONOMOUS)
POS Research Department of Social Work
AN AWARNESS ABOUT MENSURAL HYGIENE

VENUE: GOVERNMENT HIGHER SECONDARY SCHOOL ENAMM MATHUR DATE: 10-09-2024.

| S.NO | NAME             |       | SIGNATURE |
|------|------------------|-------|-----------|
| 01   | N. SANKARI       | -     | N-S-L'    |
| 02   | Sopreja V        | 9th   | 0.00      |
| 03   | 3. priyer        | 11 +4 | S. Pringo |
| 04   | Rolling P        | 14    | 1         |
| 05   | Sopona xundasu A | 84    | 1         |
| 06   | SNish            | 77    | 1         |
| 27   | B. SUBA          | 64    | Ser Tonso |
| 8    | Gr Jencipus      | 6+    |           |
| 9    | Now!             | 84    |           |
| 0    | N. Ralieri       | RH    |           |
| 1    | S.