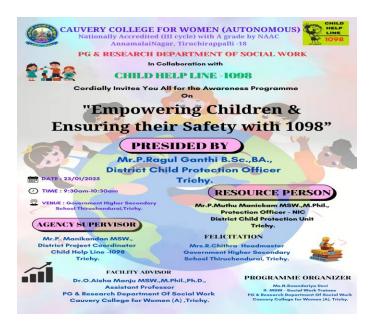

#### PG & RESEARCH DEPARTMENT OF SOCIAL WORK

In Collaboration with

#### CHILD HELP LINE - 1098

Cordially Invites You All for the Awareness Programme

#### RESOURCE PERSON

Mr. P. Muthu Manickam MSW., M.Phil., **Protection Officer - NIC District Child Protection Unit** Trichy.

#### PRESIDED BY

Mr. P. Ragul Ganthi B.Sc., BA., **District Child Protection Officer** Trichy.

Mr. P. Manikandan MSW., **District Project Coordinator** Child Help Line - 1098

Venue: Govt Adi Dravidar Girls Higher Secondary School Kattur, Papakurichi Tiruchirappalli - 620019.