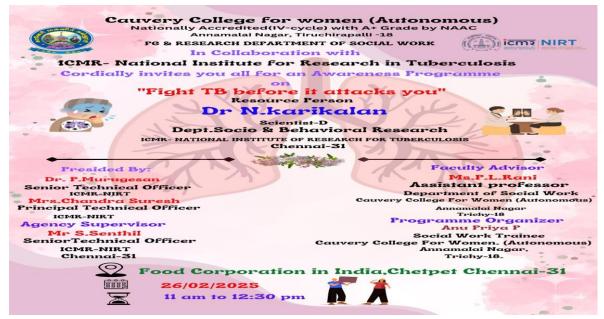

உதவி பேராசிரியர், முதுகலை சமூகப் பணி துறை, நிகழ்ச் சிக்கு வழிக் காட்டினர். நிகழ்ச் சியை தொகுத்து வழங்கி நிகழ்ச்சிகான ஏற்பாடுகளை இரண்டாம் ஆண்டு முது கலை சமூகப் பணி துறை மாணவி க.கலைச்செல்வி செய்தனர். அரசு ஆதி திராவி டர் பெண்கள் மேல்நிலைப் பள்ளி மாணவிகள் 180க்கும்