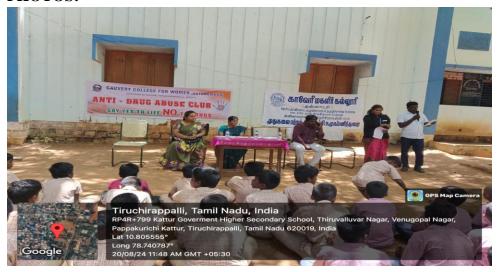

the Assistant Headmaster Govt Adi Dravidar Boys Higher Secondary School. The Programme was addressed by the Resource Person Ms. M. NALANGAL De-Addiction Counsellor SOC SEAD about the hazards of Drugs, Different types of Drugs available, the way of getting drugs, harmful effect of taking drugs, its Preventive measures to stop Drugs and shared their personal experiences of drug addict patients. The Beneficiaries more than 70 students were participated, it was an interactive session and its helps to children to overcome from the drugs.

#### **CAPTION**

Ms. M. Nalangal De-Addicton Counsellor SOC SEAD addressing on the topic of Your Health Is Your Wealth, Say No to Drugs on 20/08/2024 at Govt Adi Dravidar Boys Higher Secondary School, Kattur, Trichy.

#### **INIVATION:**



#### **PHOTOS:**





#### PRESS: MALAI MALAR

#### CAUVERY COLLEGE FOR WOMEN AUTONOMOUS - TRICHY

DATE: 20/08/2024
TOPIC: Health is wealth say no to drugs
Venue: Govt Adi Dravidar Boys Higher Secondary School, Kattur, Trichy

| S.NO. | NAME                 | SIGNATURE       |
|-------|----------------------|-----------------|
|       | AAbda BANMAh         | A.A.bdul        |
| 2     | K.Szi thazan         | n.sringaran     |
| 3     | S. Soudhon           | 5. Baidhos      |
| 1-9   | 8. Groku L           | B. Goto Lucia   |
| 5     | D. nahani            | X. 2            |
| 6     | S. musilan           | S. mugilar      |
| _     | S. Logash waran      | S. logerhwaren  |
| .8    | A. Thoraxian         | A Thayanian     |
| 9     | 8. Para So therman   | S. Pakpenthemen |
| 10    | R. Kishor