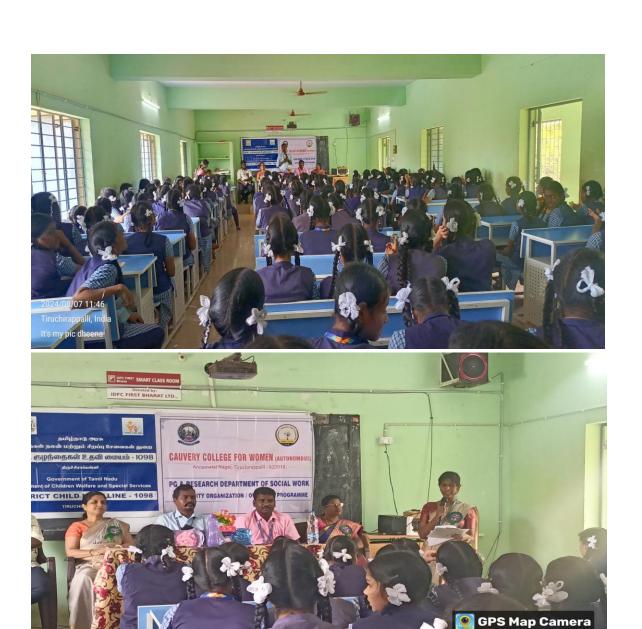

# PG & RESEARCH DEPARTMENT OF SOCIAL WORK Topic -"Teenage Pregnancy"

Collaborators: Child Help Line, Trichy

|                | <u> </u>                               |
|----------------|----------------------------------------|
| DATE           | 07.08.2024                             |
| VENUE          | Adi Dravidar Government Girls Higher   |
|                | Secondary School, Papakuruchi, Trichy. |
| No. Of Staff   | 01                                     |
| No. Of Student | 01                                     |
| Beneficiaries  | 183                                    |

#### **Programme Report:**

Cauvery college for women, PG & Research Department of Social Work and CHILD HELP LINE jointly organized a community awareness programme on 07-08-2024 (Wednesday) at 11.00AM to 12.00PM. The venue was Higher Adi Dravidar Government Girls Higher Secondary School, Papakuruchi, Trichy. The session was oriented by Mr. P. Muthu Manickam MSW., M.Phil., Protection Officer, District Child Protection Unit, Trichy. The main aim of the programme was meant to create awareness about Teenage Pregnancy, physical and mental health consequences of Teenage Pregnancy. About 183 School students benefited by this programme. II MSW Trainee Ms.G.Kalaiselvi organized the programme under the guidance of O. Aisha Manju MSW., M.Phil., Ph.D., Assistant Professor, Pg & Department of Social Work.