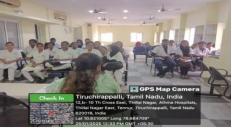

# PG & RESEARCH DEPARTMENT OF SOCIAL WORK Topic -"Teenage Pregnancy"

Collaborators: Child Help Line, Trichy

|                | <u> </u>                               |
|----------------|----------------------------------------|
| DATE           | 07.08.2024                             |
| VENUE          | Adi Dravidar Government Girls Higher   |
|                | Secondary School, Papakuruchi, Trichy. |
| No. Of Staff   | 01                                     |
| No. Of Student | 01                                     |
| Beneficiaries  | 183                                    |

#### **Programme Report:**

Cauvery college for women, PG & Research Department of Social Work and CHILD HELP LINE jointly organized a community awareness programme on 07-08-2024 (Wednesday) at 11.00AM to 12.00PM. The venue was Higher Adi Dravidar Government Girls Higher Secondary School, Papakuruchi, Trichy. The session was oriented by Mr. P. Muthu Manickam MSW., M.Phil., Protection Officer, District Child Protection Unit, Trichy. The main aim of the programme was meant to create awareness about Teenage Pregnancy, physical and mental health consequences of Teenage Pregnancy. About 183 School students benefited by this programme. II MSW Trainee Ms.G.Kalaiselvi organized the programme under the guidance of O. Aisha Manju MSW., M.Phil., Ph.D., Assistant Professor, Pg & Department of Social Work.

Ms. G. Kalaiselvi **II MSW - Social Work Trainee** PG & Research Department of Social Work **Cauvery College for Women** 

Tiruchirappalli, Tamil Nadu, India
RP3R+WH7, Kamban St, Venugopal Nagar, Pappakurichi Kattur, Tiruchirappalli, Tamil Nadu
620019, India
Lat 10.804831°
Long 78.741378°
07/08/24 11:46 AM GMT +05:30