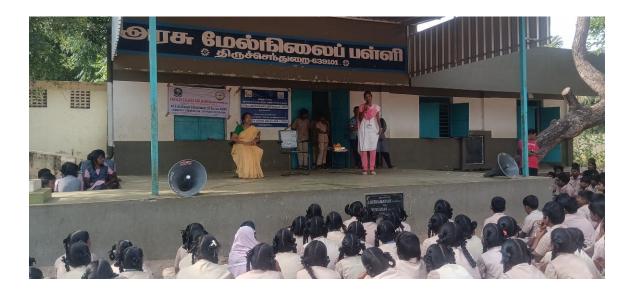

# PG & RESEARCH DEPARTMENT OF SOCIAL WORK Topic -"Teenage Pregnancy"

Collaborators: Child Help Line, Trichy

|                | <u> </u>                               |
|----------------|----------------------------------------|
| DATE           | 07.08.2024                             |
| VENUE          | Adi Dravidar Government Girls Higher   |
|                | Secondary School, Papakuruchi, Trichy. |
| No. Of Staff   | 01                                     |
| No. Of Student | 01                                     |
| Beneficiaries  | 183                                    |

#### **Programme Report:**

Cauvery college for women, PG & Research Department of Social Work and CHILD HELP LINE jointly organized a community awareness programme on 07-08-2024 (Wednesday) at 11.00AM to 12.00PM. The venue was Higher Adi Dravidar Government Girls Higher Secondary School, Papakuruchi, Trichy. The session was oriented by Mr. P. Muthu Manickam MSW., M.Phil., Protection Officer, District Child Protection Unit, Trichy. The main aim of the programme was meant to create awareness about Teenage Pregnancy, physical and mental health consequences of Teenage Pregnancy. About 183 School students benefited by this programme. II MSW Trainee Ms.G.Kalaiselvi organized the programme under the guidance of O. Aisha Manju MSW., M.Phil., Ph.D., Assistant Professor, Pg & Department of Social Work.

#### PRESIDED BY

Mr. P. Ragul Ganthi B.Sc., BA., **District Child Protection Officer** Trichy.

Mr. P. Manikandan MSW., **District Project Coordinator** Child Help Line - 1098

Venue: Govt Adi Dravidar Girls Higher Secondary School Kattur, Papakurichi Tiruchirappalli - 620019.

07.08.2024

Ms. V. Thenmozhi M.Sc., M.Ed., M.Phil., **Head Mistress** 

Govt Adi Dravidar Girls Higher Secondary School

Kattur, Trichy

Dr. O. Aisha Manju MSW., M.Phil., Ph.D., **Assistant Professor** PG & Research Department of Social Work **Cauvery College for Women** 