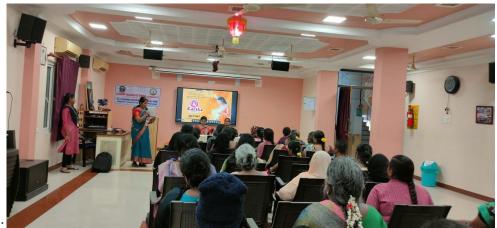

|
| BENEFICIARIES  | 45                     |

#### PROGRAMME REPORT:

PG & Research Department of Social Work, Cauvery College for Women (autonomous) and jenet Hospital jointly conducted the awareness programme. The theme of the event was -- On this programme, Dr. Susheela Devi was attended the programme. The chief guest on the programme Dr. Victoria Johnston talked about how pregnant women should be during pregnancy, what month they should be tested, what food they should eat, how they should take medicines. Mrs. P. L. Rani, Assistant Professor, Department of Social Work helped to organized the programme. Ms. V. Nivethini, II - MSW, organized the programme and made arrangements for the event. More than 40 pregnant women participated in the programme

#### INVITATION





PHOTOS:



#### **ATTENDANCE**



#### PRESS REPORT



## DEPARTMENT OF SOCIAL WORK "MENTAL HEALTH FOR AGED PEOPLE" PROGRAMME REPORT:

| DATE              | 25.01.2025                                                        |
|-------------------|-------------------------------------------------------------------|
| VENUE             | Dr.CHITRAMBALAM HAMSAVALI OLD AGE<br>HOME , PANAYAKURICHY, TRICHY |
| NO.OF. STAFF      | 01                                                                |
| NO.OF.<br>STUDENT | 01                                                                |
| BENEFICIARIES     | 40                                                                |
|                   |                                                                   |

The Social Work Trainee organize