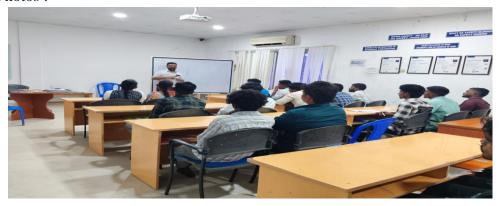

# PG & RESEARCH DEPARTMENT OF SOCIAL WORK Topic -"Teenage Pregnancy"

Collaborators: Child Help Line, Trichy

|                | <u> </u>                               |
|----------------|----------------------------------------|
| DATE           | 07.08.2024                             |
| VENUE          | Adi Dravidar Government Girls Higher   |
|                | Secondary School, Papakuruchi, Trichy. |
| No. Of Staff   | 01                                     |
| No. Of Student | 01                                     |
| Beneficiaries  | 183                                    |

#### **Programme Report:**

Cauvery college for women, PG & Research Department of Social Work and CHILD HELP LINE jointly organized a community awareness programme on 07-08-2024 (Wednesday) at 11.00AM to 12.00PM. The venue was Higher Adi Dravidar Government Girls Higher Secondary School, Papakuruchi, Trichy. The session was oriented by Mr. P. Muthu Manickam MSW., M.Phil., Protection Officer, District Child Protection Unit, Trichy. The main aim of the programme was meant to create awareness about Teenage Pregnancy, physical and mental health consequences of Teenage Pregnancy. About 183 School students benefited by this programme. II MSW Trainee Ms.G.Kalaiselvi organized the programme under the guidance of O. Aisha Manju MSW., M.Phil., Ph.D., Assistant Professor, Pg & Department of Social Work.