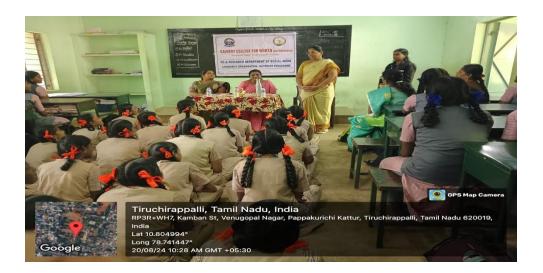

#### **Programme Report:**

Cauvery college for women, PG & Research Department of Social Work and CHILD HELP LINE jointly organized a community awareness programme on 07-08-2024 (Wednesday) at 11.00AM to 12.00PM. The venue was Higher Adi Dravidar Government Girls Higher Secondary School, Papakuruchi, Trichy. The session was oriented by Mr. P. Muthu Manickam MSW., M.Phil., Protection Officer, District Child Protection Unit, Trichy. The main aim of the programme was meant to create awareness about Teenage Pregnancy, physical and mental health consequences of Teenage Pregnancy. About 183 School students benefited by this programme. II MSW Trainee Ms.G.Kalaiselvi organized the programme under the guidance of O. Aisha Manju MSW., M.Phil., Ph.D., Assistant Professor, Pg & Department of Social Work.