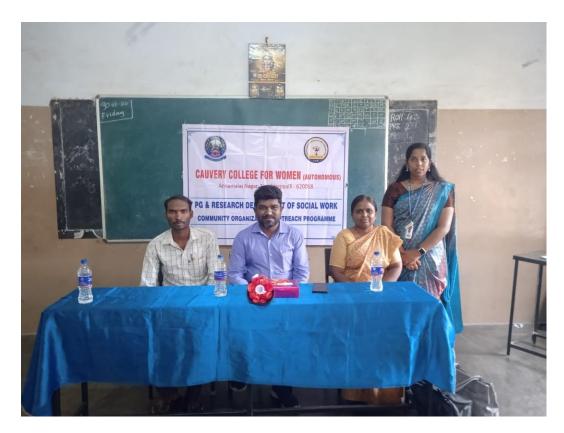

# PG & RESEARCH DEPARTMENT OF SOCIAL WORK Topic -"Teenage Pregnancy"

Collaborators: Child Help Line, Trichy

|                | <u> </u>                               |
|----------------|----------------------------------------|
| DATE           | 07.08.2024                             |
| VENUE          | Adi Dravidar Government Girls Higher   |
|                | Secondary School, Papakuruchi, Trichy. |
| No. Of Staff   | 01                                     |
| No. Of Student | 01                                     |
| Beneficiaries  | 183                                    |

#### **Programme Report:**

Cauvery college for women, PG & Research Department of Social Work and CHILD HELP LINE jointly organized a community awareness programme on 07-08-2024 (Wednesday) at 11.00AM to 12.00PM. The venue was Higher Adi Dravidar Government Girls Higher Secondary School, Papakuruchi, Trichy. The session was oriented by Mr. P. Muthu Manickam MSW., M.Phil., Protection Officer, District Child Protection Unit, Trichy. The main aim of the programme was meant to create awareness about Teenage Pregnancy, physical and mental health consequences of Teenage Pregnancy. About 183 School students benefited by this programme. II MSW Trainee Ms.G.Kalaiselvi organized the programme under the guidance of O. Aisha Manju MSW., M.Phil., Ph.D., Assistant Professor, Pg & Department of Social Work.