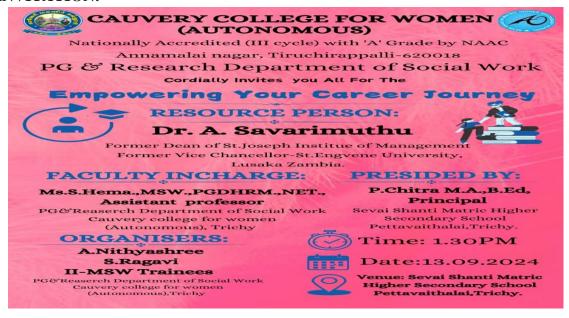

#### CHILD HELP LINE - 1098

Cordially Invites You All for the Awareness Programme