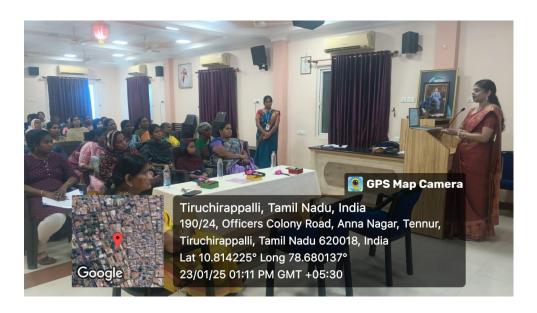

|
| BENEFICIARIES  | 45                     |

#### PROGRAMME REPORT:

PG & Research Department of Social Work, Cauvery College for Women (autonomous) and jenet Hospital jointly conducted the awareness programme. The theme of the event was -- On this programme, Dr. Susheela Devi was attended the programme. The chief guest on the programme Dr. Victoria Johnston talked about how pregnant women should be during pregnancy, what month they should be tested, what food they should eat, how they should take medicines. Mrs. P. L. Rani, Assistant Professor, Department of Social Work helped to organized the programme. Ms. V. Nivethini, II - MSW, organized the programme and made arrangements for the event. More than 40 pregnant women participated in the programme

#### INVITATION





PHOTOS:



#### **ATTENDANCE**



#### PRESS REPORT



## DEPARTMENT OF SOCIAL WORK "MENTAL HEALTH FOR AGED PEOPLE" PROGRAMME REPORT:

| DATE              | 25.01.2025                                                        |
|-------------------|-------------------------------------------------------------------|
| VENUE             | Dr.CHITRAMBALAM HAMSAVALI OLD AGE<br>HOME , PANAYAKURICHY, TRICHY |
| NO.OF. STAFF      | 01                                                                |
| NO.OF.<br>STUDENT | 01                                                                |
| BENEFICIARIES     | 40                                                                |
|                   |                                                                   |

The Social Work Trainee organized the Commu