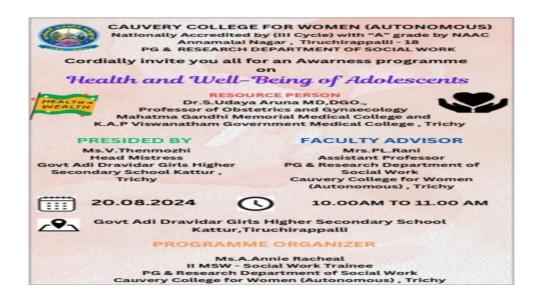

# PG & RESEARCH DEPARTMENT OF SOCIAL WORK Topic -"Teenage Pregnancy"

Collaborators: Child Help Line, Trichy

|                | <u> </u>                               |
|----------------|----------------------------------------|
| DATE           | 07.08.2024                             |
| VENUE          | Adi Dravidar Government Girls Higher   |
|                | Secondary School, Papakuruchi, Trichy. |
| No. Of Staff   | 01                                     |
| No. Of Student | 01                                     |
| Beneficiaries  | 183                                    |

#### **Programme Report:**

Cauvery college for women, PG & Research Department of Social Work and CHILD HELP LINE jointly organized a community awareness programme on 07-08-2024 (Wednesday) at 11.00AM to 12.00PM. The venue was Higher Adi Dravidar Government Girls Higher Secondary School, Papakuruchi, Trichy. The session was oriented by Mr. P. Muthu Manickam MSW., M.Phil., Protection Officer, District Child Protection Unit, Trichy. The main aim of the programme was meant to create awareness about Teenage Pregnancy, physical and mental health consequences of Teenage Pregnancy. About 183 School students benefited by this programme. II MSW Trainee Ms.G.Kalaiselvi organized the programme under the guidance of O. Aisha Manju MSW., M.Phil., Ph.D., Assistant Professor, Pg & Department of Social Work.