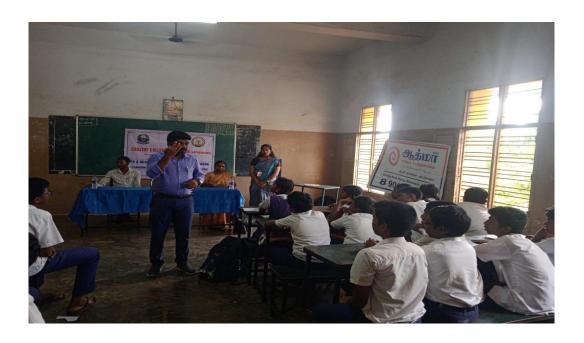

# PG & RESEARCH DEPARTMENT OF SOCIAL WORK Topic -"Teenage Pregnancy"

Collaborators: Child Help Line, Trichy

|                | <u> </u>                               |
|----------------|----------------------------------------|
| DATE           | 07.08.2024                             |
| VENUE          | Adi Dravidar Government Girls Higher   |
|                | Secondary School, Papakuruchi, Trichy. |
| No. Of Staff   | 01                                     |
| No. Of Student | 01                                     |
| Beneficiaries  | 183                                    |

#### **Programme Report:**

Cauvery college for women, PG & Research Department of Social Work and CHILD HELP LINE jointly organized a community awareness programme on 07-08-2024 (Wednesday) at 11.00AM to 12.00PM. The venue was Higher Adi Dravidar Government Girls Higher Secondary School, Papakuruchi, Trichy. The session was oriented by Mr. P. Muthu Manickam MSW., M.Phil., Protection Officer, District Child Protection Unit, Trichy. The main aim of the programme was meant to create awareness about Teenage Pregnancy, physical and mental health consequences of Teenage Pregnancy. About 183 School students benefited by this programme. II MSW Trainee Ms.G.Kalaiselvi organized the programme under the guidance of O. Aisha Manju MSW., M.Phil., Ph.D., Assistant Professor, Pg & Department of Social Work.