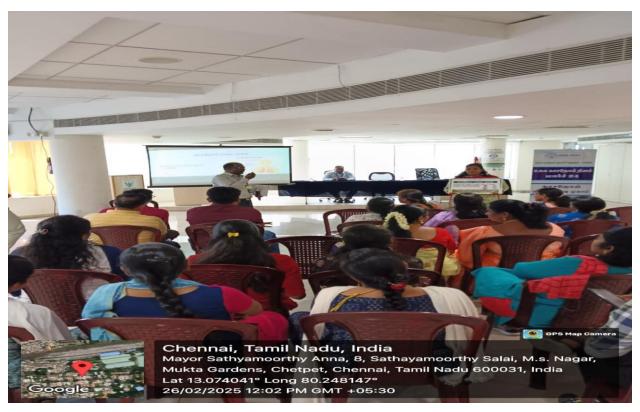

உதவி பேராசிரியர், முதுகலை சமூகப் பணி துறை, நிகழ்ச் சிக்கு வழிக் காட்டினர். நிகழ்ச் சியை தொகுத்து வழங்கி நிகழ்ச்சிகான ஏற்பாடுகளை இரண்டாம் ஆண்டு முது கலை சமூகப் பணி துறை மாணவி க.கலைச்செல்வி செய்தனர். அரசு ஆதி திராவி டர் பெண்கள் மேல்நிலைப் பள்ளி மாணவிகள் 180க்கும்