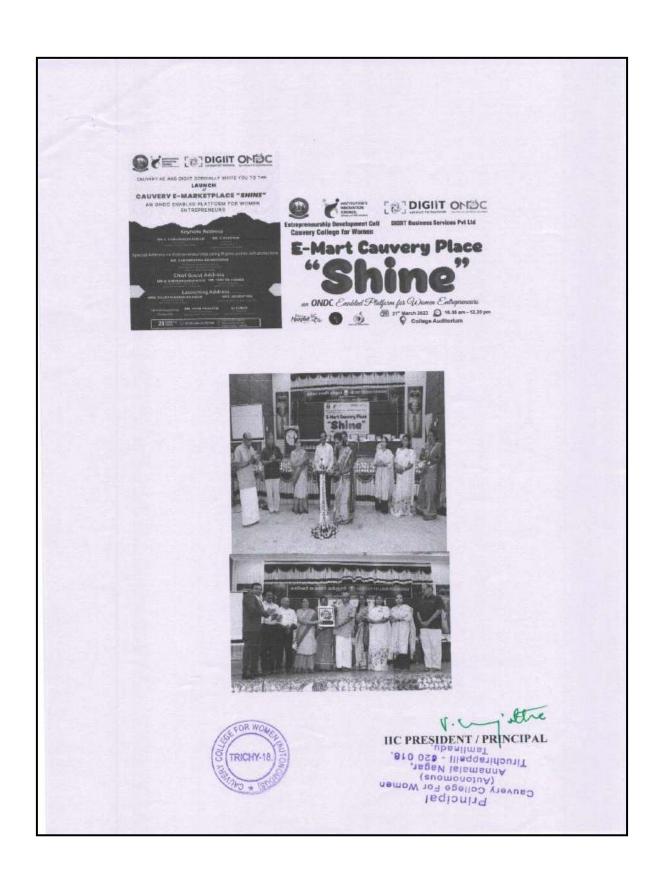

## **6.5.3.4 Collaboration Activities**

|           |                                                       | <u>2022 - 2023</u> |                                                                                                                                                                                                                                                                                                                                                 |
|-----------|-------------------------------------------------------|--------------------|-------------------------------------------------------------------------------------------------------------------------------------------------------------------------------------------------------------------------------------------------------------------------------------------------------------------------------------------------|
|           | Colla                                                 | aboration Activi   | ities                                                                                                                                                                                                                                                                                                                                           |
| SI.<br>No | Name of the Institution/<br>Industry/ Corporate House | Duration           | Activities                                                                                                                                                                                                                                                                                                                                      |
| 1.        | Ariviya Technologies                                  | 1 year             | <ol> <li>Pitching event for Ideas scouted<br/>Linkage with Innovation<br/>ambassadors on 30.11.2022 – 44<br/>Students</li> <li>Ideation Hackathon on 09.02.2023</li> <li>16 teams of school students'<br/>internal + 73 external</li> <li>Short-term certificate course</li> <li>13.02.2023 to 17.02.2023 - 47<br/>external Students</li> </ol> |
| 2.        | DIGIIT Business Service Ltd                           | 1 year             | <ol> <li>Innovative Entrepreneurship in<br/>digital ERA on 11.03.2023 – 126<br/>Students</li> <li>Launching of E mart Cauvery-<br/>An ONDC platform on 21.02.2023 -<br/>925 Students &amp; Faculties</li> </ol>                                                                                                                                 |
| 3.        | Periyar Technology Business<br>Incubation             | 1 year             | <ol> <li>Value for the customers on</li> <li>01.02.2023 – 40 Students</li> <li>FDP in Importance of Incubation</li> <li>20.04.2023 – 40 Faculties</li> </ol>                                                                                                                                                                                    |
| 4.        | Nehru Memorial College,<br>Puthanam Patti             | 1 year             | Writing Subject Book – 2 Faculties                                                                                                                                                                                                                                                                                                              |