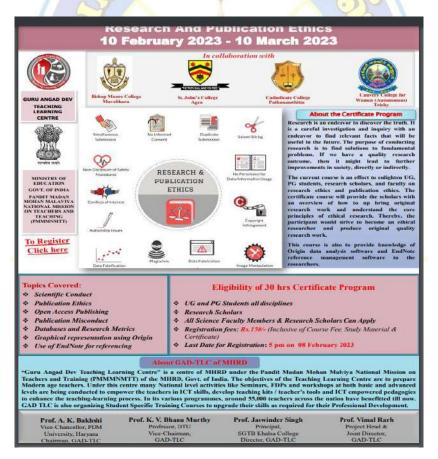

In Day 4, Department of Microbiology enhanced the importance of phytochemical studies of given sample. The flavonoid, alkaloids, steroids of any material was discussed and practised with various samples. The chromatopprophic techniques including paper, thin film metholdogy and its applications were trained with various samples. In day 5, basic