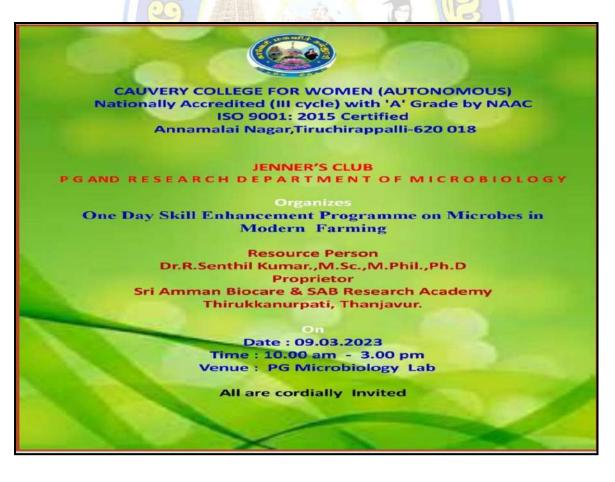

| -   |                                                              |         |                                                                                                                                                                                                                                                                                                                                                                                                                           |
|-----|--------------------------------------------------------------|---------|---------------------------------------------------------------------------------------------------------------------------------------------------------------------------------------------------------------------------------------------------------------------------------------------------------------------------------------------------------------------------------------------------------------------------|
| 5.  | Carmel College,<br>SH51, Mala,                               | 5 years | 1.Webinar Attended - 64 Students<br>2.International Conference                                                                                                                                                                                                                                                                                                                                                            |
|     | Thirssur, Kerala                                             |         | Organised on 07.03.2023 – 62<br>Students                                                                                                                                                                                                                                                                                                                                                                                  |
| 6.  | People's Development Initiatives<br>[PDI]<br>Trichy - 620021 | 1 year  | Discussion on Transnational Human<br>Trafficking and HIV/AIDS on<br>02.12.2022– 83 Students                                                                                                                                                                                                                                                                                                                               |
| 7.  | Databels Solutions Pvt Ltd.                                  | 3 years | Internship from 14.11.2022 to<br>30.11.2022 - 29 Students                                                                                                                                                                                                                                                                                                                                                                 |
| 8.  | UNIQ Technologies, North<br>Usman Road, Chennai.             | 1 year  | Internship Nov 2022 to Dec 2022– 8<br>Students                                                                                                                                                                                                                                                                                                                                                                            |
| 9.  | K. S. Variyer Ashtanga<br>Ayurvedic (P) Ltd, Trichy          | 2 years | Industrial visit on 12.09.2022 – 72<br>Students                                                                                                                                                                                                                                                                                                                                                                           |
| 10. | Global Nature Foundation, Karur                              | 2 years | Industrial visit on 07.03.2023 – 65<br>Students                                                                                                                                                                                                                                                                                                                                                                           |
| 11. | Sri Amman Biocare and SAB<br>Research Academy, Thanjavur     | 3 years | Skill Enhancement Activity on<br>09.03.2023 – 127 Students                                                                                                                                                                                                                                                                                                                                                                |
| 12. | Frontline Hospital & Research<br>Institute                   | 3 years | Industrial Visit on 22.03.2023 – 28<br>Students                                                                                                                                                                                                                                                                                                                                                                           |
| 13. | Mithra Knowledge Hub                                         | 2 years | Aptitude and Communication<br>Training Program from 05.09.2022<br>to 20.09.2022 - 114 Students                                                                                                                                                                                                                                                                                                                            |
| 14. | St.Joseph's College(Autonomous),<br>Trichy                   | 5 years | Sill Enhancement Programme -<br>SAMPARKA BASHA on 28.03.2023<br>- 18 Students                                                                                                                                                                                                                                                                                                                                             |
| 15. | Robotian Robotics                                            | 5 years | <ul> <li>1.Convert your creative ideas into<br/>wonderful prototype on 3D printing<br/>(18.04.2022)</li> <li>2.Workshop on designing of<br/>startups (13.12.2022)</li> <li>3.Builiding yoru own robots<br/>(16.12.2022)</li> <li>4.Faculty development Program on<br/>Applications of IOT in Industrial<br/>sectors (09.01.2023 to 13.01.2023)</li> <li>5.Process of Innovation<br/>development and Technology</li> </ul> |