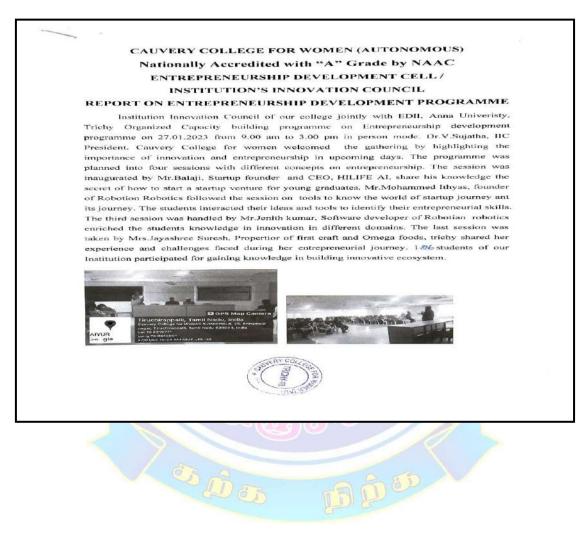

## CAUVERY COLLEGE FOR WOMEN (AUTONOMOUS) Nationally Accredited with "A" Grade by NAAC ENTREPRENEURSHIP DEVELOPMENT CELL / INSTITUTION'S INNOVATION COUNCIL REPORT ON IDEATION HACKATHON

Institution Innovation Council of our college jointly with Arviya Technologies, Tanjore organized Capacity building programme on Ideation hackathon for school students from class VI to XII standard in and around trichy. Dr.V.Sujatha, IIC President, Cauvery College for women welcomed the gathering by highlighting the importance of startup ventures Our IIC collaborated 3Atal schools and various other schools like Alpha wisdom participated in the above event from 09.02.23 to 10.02.2023 at Nallusamy hall. The Hackathon consists of three rounds which involves identification of problem, prototyping and Business modeling. 16 teams from various schools like Amirta Vadalayam, Thiakesar ali matriculation Higher Secondary school, National school and Alpha wisdom participated in all the three rounds. The final business module was evaluated by Dr.P.Sivakumar,Ariviya Technologies, tanjore and gave suggestions to the students in modification of their prototype. 73 internal students of our Institution participated for gaining knowledge in building innovative ecosystem. The prize winners were awarded and appreciated in the valedictory session.