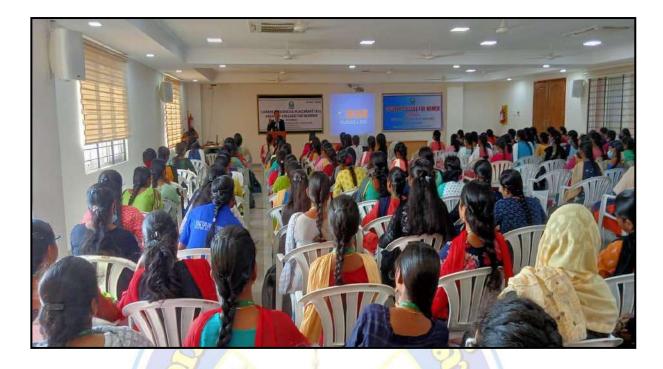

udents from final years of BCOM(65), BCOM-CA(13) and BBA(16) have participated. The students had regular assessment during the training hours, a HR workshop and at last they had a final assessment test. Those who completed the final assessment, received the certificate. Finally 56 out of 94 students received the certificates after the successful completion of assessment - BCOM(45), BCOM-CA(8) and BBA(3).

| Title of the collaborative activity | FUTURE IN MEDICAL CODING FOR<br>LIFE SCIENCE GRADUATES |
|-------------------------------------|--------------------------------------------------------|
| Name of the collaborating agency    | Effulgenz Informatics and Technotainments (EIT)        |
| Name of the participant (student)   | 196 Students                                           |





The Career Guidance and Placement Cell in alliance with Effulgenz Informatics and Technotainments (EIT) organized a workshop on "Future in Medical Coding for Life Science Graduates" on 25-01-2023 at Dr. Rameshwari Nalluswamy Hall, Cauvery College for Women (Autonomous), Trichy – 18. Mr. R. Pandi Ganesh, B. Sc Biochemistry, Medical Coding Trainer had given the lecture on the specific domain. The training enlightened the students in applications of Medical Coding, basic word structure and ground rules. The training was attended by final year students from the Department of Biotechnology, Microbiology & Food Service Management and Dietetics counting 196 students in total. During the workshop the students were very active.

| Title of the collaborative activity | TRAINING ON "FUNDAMENTALS OF