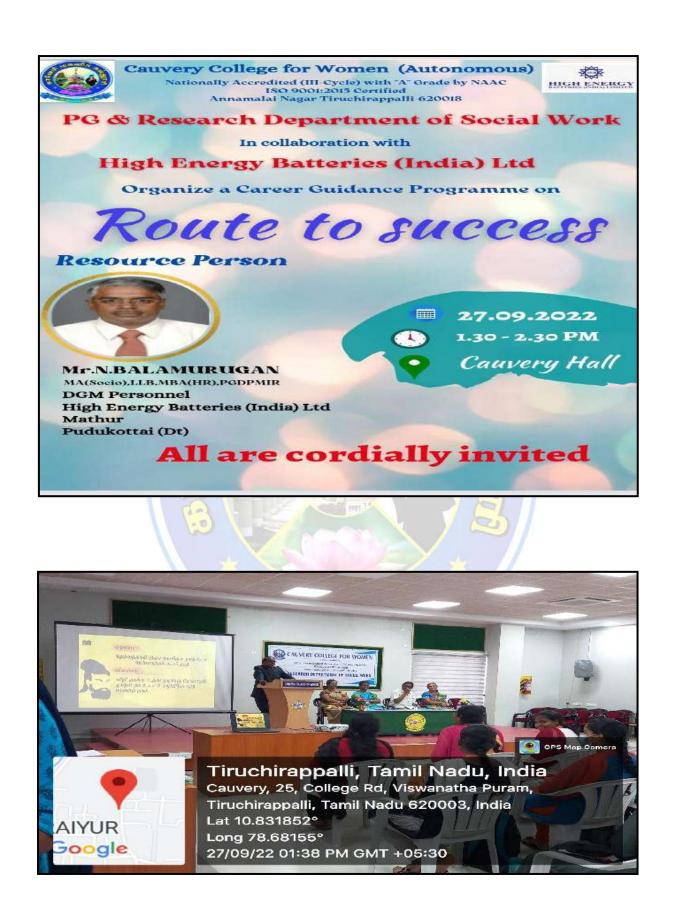

|     |                                                                                     |         | Doodings Loval for tashuslary                                                                                                                                                                    |
|-----|-------------------------------------------------------------------------------------|---------|--------------------------------------------------------------------------------------------------------------------------------------------------------------------------------------------------|
|     |                                                                                     |         | Readiness Level for technology<br>transfer (19.01.2023)<br>6. Entrepreneurship Development<br>Programme (27.01.2023)<br>7. Boot Camp on Robotics<br>(01.03.2023)                                 |
| 16. | CSIR-Institute of Minerals and<br>Materials Technology(CSIR-<br>IMMT), Bhubaneshwar | 5 years | <ol> <li>International Conference on new<br/>Ideas in Technology and<br/>Innovation(31.01.2023)</li> <li>International Conference on<br/>Innovation (06.02.2023 &amp;<br/>07.02.2023)</li> </ol> |
| 17. | MIT Square, Bangalore                                                               | 5 years | <ol> <li>FDP in IPR ((03.02.2023)</li> <li>Management Development<br/>Programme on Entrepreneurship<br/>and its Economic Growth<br/>(13.02.2023 to 17.02.2023)</li> </ol>                        |
| 18. | High Energy Batteries India Ltd,<br>Truchirappalli.                                 | 3 years | <ul><li>1.Career Guidance Programme<br/>(27.09.2022)</li><li>2.Field Work Placement (12.07.2022<br/>to 22.09.2022)</li></ul>                                                                     |
| 19. | National Institute of Personal<br>Management,<br>Trichy(Chapter)                    | 1 year  | I. Industrial Visit Kothari Sugars-<br>(09.02.2023)<br>2. Industrial Visit (15.10.2022)<br>2. Foundation day Programme -<br>Transformational Leadership<br>(15.03.2023)                          |
| 20. | Srinivas University,<br>Mukka-574146,<br>Mangalore, Karnataka                       | 3 years | Vedic Mathematics - Short cut<br>tricks to crack competitive<br>examinations (11.03.2023)                                                                                                        |
| 21. | Petro Gang Paints, Theerthamalai                                                    | 3 years | One day demo workshop needed for<br>innovation entrepreneurial<br>opportunities in paint sectors on<br>26.07.2022 - 45                                                                           |
| 22. | TATA CONSULTANCY<br>SERVICES PVT LTD.                                               | 3 years | <ol> <li>FDP on 19.07.2022 and 20.09.2022         <ul> <li>2 Faculties</li> <li>2. FDP from 12.12.2022 to</li> <li>16.12.2022 - 2 Faculties</li> </ul> </li> </ol>                               |
| 23. | Bishop Moore College,Kerala                                                         | 1 year  | Capacity Building Programme on<br>Non - Linear Optics - Introduction<br>& Experimental Technique on<br>13.02.2023 – 42 Students                                                                  |