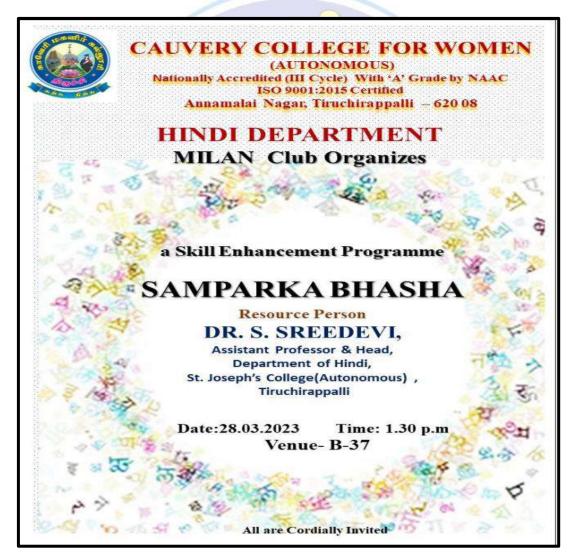

d Antonyms, Analogies etc. in Verbal Aptitude and Business Communication skills, Written And Oral Communication etc. in Communication skills. The trainers are Mr. Jaganath, Founder and Mr. Pradeep, Mithra Knowledge Hub, Chennai. Totally 114 students from various departments have benefitted through this training programme.

#### 14.St.Joseph's College(Autonomous), Trichy

| Title of the collaborative activity | Skill Enhancement Programme –<br>SAMPARKA BHASHA |
|-------------------------------------|--------------------------------------------------|
| Name of the collaborating agency    | St.Joseph's College(Autonomous), Trichy          |
| Name of the participant (student)   | 18 Students                                      |

#### MILAN CLUB - MoU Activity 28.03.2023 - SAMPARKA BHASHA



## CAUVERY COLLEGE FOR WOMEN (AUTONOMOUS) TIRUCHIRAPALLI 620 018

### DEPARTMENT OF HINDI

## MILAN CLUB ORGANISES

# SAMPARKA BHASHA

**Resource** Person

**: Dr. S. SREEDEVI**, Assistant Professor & Head, Department of Hindi, St. Joseph's College(Autonomous) Tiruchirappalli.

NAME OF THE ACTIVITY : SAMPARKA BHASHA

| NO. OF PARTICIPANTS | : 18         |
|---------------------|--------------|
| Date                | : 28.03.2023 |
| Venue               | : B-37       |

#### Outcome of the event,

For the MOU of HINDI, Acdamic year 2022-23, the Department of Hindi with Milan Club organizes a Skill Enchancement Programme in the topic of "SAMPARKA BHASHA" Resource Person DR.S. SREEDEVI, Assistant Professor & Head, Department of Hindi, St. Joseph's College (Autonomous), Trichy.

We started