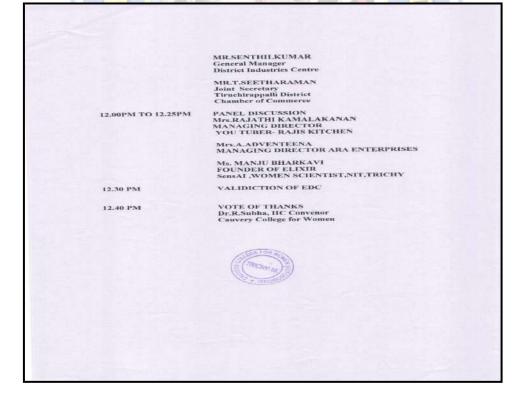

## CAUVERY COLLEGE FOR WOMEN (AUTONOMOUS) Nationally Accredited with "A" Grade by NAAC ENTREPRENEURSHIP DEVELOPMENT CELL / INSTITUTION'S INNOVATION COUNCIL REPORT ON IDEATION HACKATHON

Institution Innovation Council of our college jointly with Arviya Technologies, Tanjore organized Capacity building programme on Ideation hackathon for school students from class VI to XII standard in and around trichy. Dr.V.Sujatha, IIC President, Cauvery College for women welcomed the gathering by highlighting the importance of startup ventures Our IIC collaborated 3Atal schools and various other schools like Alpha wisdom participated in the above event from 09.02.23 to 10.02.2023 at Nallusamy hall. The Hackathon consists of three rounds which involves identification of problem, prototyping and Business modeling. 16 teams from various schools like Amirta Vadalayam, Thiakesar ali matriculation Higher Secondary school, National school and Alpha wisdom participated in all the three rounds. The final business module was evaluated by Dr.P.Sivakumar,Ariviya Technologies, tanjore and gave suggestions to the students in modification of their prototype. 73 internal students of our Institution participated for gaining knowledge in building innovative ecosystem. The prize winners were awarded and appreciated in the valedictory session.