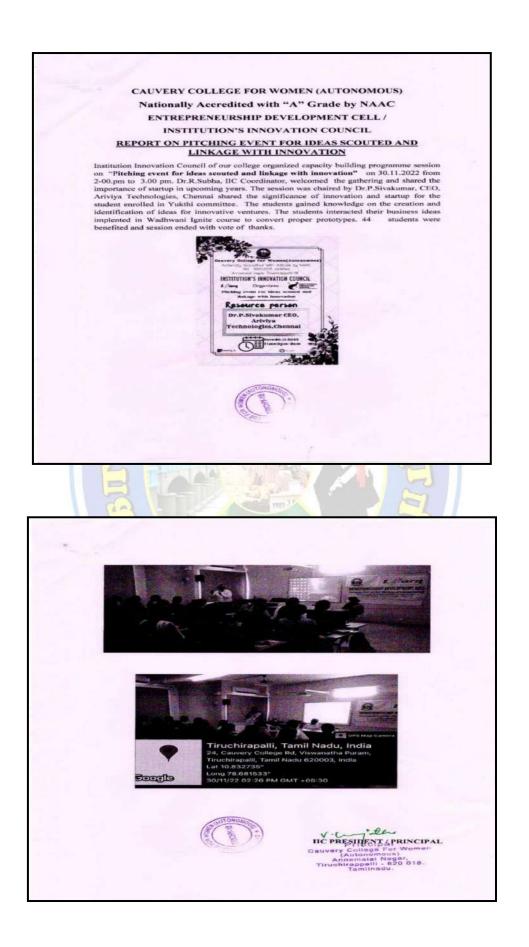

## CAUVERY COLLEGE FOR WOMEN (AUTONOMOUS) Nationally Accredited with "A" Grade by NAAC ENTREPRENEURSHIP DEVELOPMENT CELL / INSTITUTION'S INNOVATION COUNCIL REPORT ON IDEATION HACKATHON

Institution Innovation Council of our college jointly with Arviya Technologies, Tanjore organized Capacity building programme on Ideation hackathon for school students from class VI to XII standard in and around trichy. Dr.V.Sujatha, IIC President, Cauvery College for women welcomed the gathering by highlighting the importance of startup ventures Our IIC collaborated 3Atal schools and various other schools like Alpha wisdom participated in the above event from 09.02.23 to 10.02.2023 at Nallusamy hall. The Hackathon consists of three rounds which involves identification of problem, prototyping and Business modeling. 16 teams from various schools like Amirta Vadalayam, Thiakesar ali matriculation Higher Secondary school, National school and Alpha wisdom participated in all the three rounds. The final business module was evaluated by Dr.P.Sivakumar,Ariviya Technologies, tanjore and gave suggestions to the students in modification of their prototype. 73 internal students of our Institution participated for gaining knowledge in building innovative ecosystem. The prize winners were awarded and appreciated in the valedictory session.