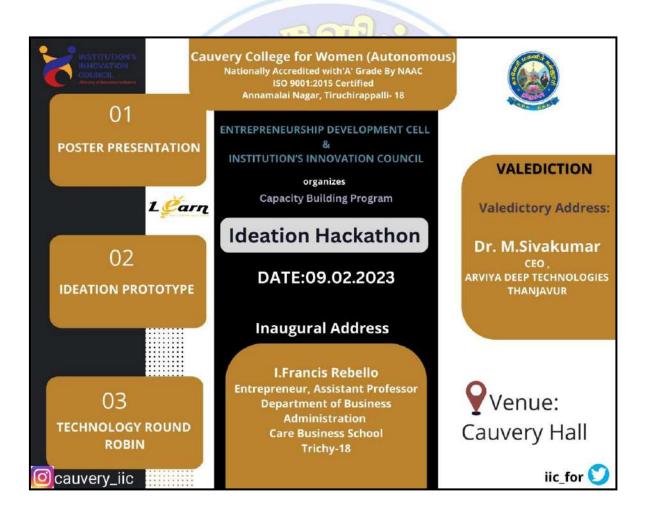

| Title of the collaborative activity | Ideation Hackathon                          |
|-------------------------------------|---------------------------------------------|
| Name of the collaborating agency    | Ariviya Technologies                        |
| Name of the participant (student)   | 16 Teams (external) & 73 Students(internal) |

## CAUVERY COLLEGE FOR WOMEN (AUTONOMOUS) Nationally Accredited with "A" Grade by NAAC ENTREPRENEURSHIP DEVELOPMENT CELL / INSTITUTION'S INNOVATION COUNCIL REPORT ON IDEATION HACKATHON

Institution Innovation Council of our college jointly with Arviya Technologies, Tanjore organized Capacity building programme on Ideation hackathon for school students from class VI to XII standard in and around trichy. Dr.V.Sujatha, IIC President, Cauvery College for women welcomed the gathering by highlighting the importance of startup ventures Our IIC collaborated 3Atal schools and various other schools like Alpha wisdom participated in the above event from 09.02.23 to 10.02.2023 at Nallusamy hall. The Hackathon consists of three rounds which involves identification of problem, prototyping and Business modeling. 16 teams from various schools like Amirta Vadalayam, Thiakesar ali matriculation Higher Secondary school, National school and Alpha wisdom participated in all the three rounds. The final business module was evaluated by Dr.P.Sivakumar,Ariviya Technologies, tanjore and gave suggestions to the students in modification of their prototype. 73 internal students of our Institution participated for gaining knowledge in building innovative ecosystem. The prize winners were awarded and appreciated in the valedictory session.