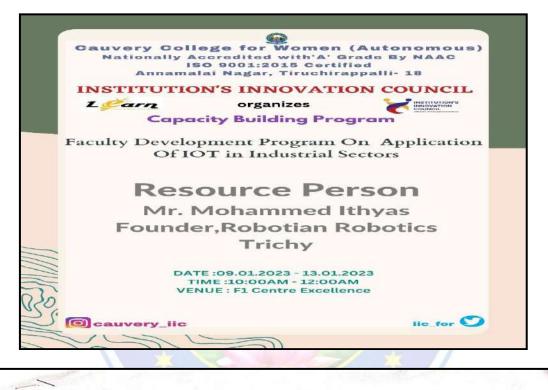

| -   |                                                              |         |                                                                                                                                                                                                                                                                                                                                                                                                                           |
|-----|--------------------------------------------------------------|---------|---------------------------------------------------------------------------------------------------------------------------------------------------------------------------------------------------------------------------------------------------------------------------------------------------------------------------------------------------------------------------------------------------------------------------|
| 5.  | Carmel College,<br>SH51, Mala,                               | 5 years | 1.Webinar Attended - 64 Students<br>2.International Conference                                                                                                                                                                                                                                                                                                                                                            |
|     | Thirssur, Kerala                                             |         | Organised on 07.03.2023 – 62<br>Students                                                                                                                                                                                                                                                                                                                                                                                  |
| 6.  | People's Development Initiatives<br>[PDI]<br>Trichy - 620021 | 1 year  | Discussion on Transnational Human<br>Trafficking and HIV/AIDS on<br>02.12.2022– 83 Students                                                                                                                                                                                                                                                                                                                               |
| 7.  | Databels Solutions Pvt Ltd.                                  | 3 years | Internship from 14.11.2022 to<br>30.11.2022 - 29 Students                                                                                                                                                                                                                                                                                                                                                                 |
| 8.  | UNIQ Technologies, North<br>Usman Road, Chennai.             | 1 year  | Internship Nov 2022 to Dec 2022– 8<br>Students                                                                                                                                                                                                                                                                                                                                                                            |
| 9.  | K. S. Variyer Ashtanga<br>Ayurvedic (P) Ltd, Trichy          | 2 years | Industrial visit on 12.09.2022 – 72<br>Students                                                                                                                                                                                                                                                                                                                                                                           |
| 10. | Global Nature Foundation, Karur                              | 2 years | Industrial visit on 07.03.2023 – 65<br>Students                                                                                                                                                                                                                                                                                                                                                                           |
| 11. | Sri Amman Biocare and SAB<br>Research Academy, Thanjavur     | 3 years | Skill Enhancement Activity on<br>09.03.2023 – 127 Students                                                                                                                                                                                                                                                                                                                                                                |
| 12. | Frontline Hospital & Research<br>Institute                   | 3 years | Industrial Visit on 22.03.2023 – 28<br>Students                                                                                                                                                                                                                                                                                                                                                                           |
| 13. | Mithra Knowledge Hub                                         | 2 years | Aptitude and Communication<br>Training Program from 05.09.2022<br>to 20.09.2022 - 114 Students                                                                                                                                                                                                                                                                                                                            |
| 14. | St.Joseph's College(Autonomous),<br>Trichy                   | 5 years | Sill Enhancement Programme -<br>SAMPARKA BASHA on 28.03.2023<br>- 18 Students                                                                                                                                                                                                                                                                                                                                             |
| 15. | Robotian Robotics                                            | 5 years | <ul> <li>1.Convert your creative ideas into<br/>wonderful prototype on 3D printing<br/>(18.04.2022)</li> <li>2.Workshop on designing of<br/>startups (13.12.2022)</li> <li>3.Builiding yoru own robots<br/>(16.12.2022)</li> <li>4.Faculty development Program on<br/>Applications of IOT in Industrial<br/>sectors (09.01.2023 to 13.01.2023)</li> <li>5.Process of Innovation<br/>development and Technology</li> </ul> |

|     |                                                                                     |         | Doodings Loval for tashuslary                                                                                                                                                                    |
|-----|-------------------------------------------------------------------------------------|---------|--------------------------------------------------------------------------------------------------------------------------------------------------------------------------------------------------|
|     |                                                                                     |         | Readiness Level for technology<br>transfer (19.01.2023)<br>6. Entrepreneurship Development<br>Programme (27.01.2023)<br>7. Boot Camp on Robotics<br>(01.03.2023)                                 |
| 16. | CSIR-Institute of Minerals and<br>Materials Technology(CSIR-<br>IMMT), Bhubaneshwar | 5 years | <ol> <li>International Conference on new<br/>Ideas in Technology and<br/>Innovation(31.01.2023)</li> <li>International Conference on<br/>Innovation (06.02.2023 &amp;<br/>07.02.2023)</li> </ol> |
| 17. | MIT Square, Bangalore                                                               | 5 years | <ol> <li>FDP in IPR ((03.02.2023)</li> <li>Management Development<br/>Programme on Entrepreneurship<br/>and its Economic Growth<br/>(13.02.2023 to 17.02.2023)</li> </ol>                        |
| 18. | High Energy Batteries India Ltd,<br>Truchirappalli.                                 | 3 years | <ul><li>1.Career Guidance Programme<br/>(27.09.2022)</li><li>2.Field Work Placement (12.07.2022<br/>to 22.09.2022)</li></ul>                                                                     |
| 19. | National Institute of Personal<br>Management,<br>Trichy(Chapter)                    | 1 year  | I. Industrial Visit Kothari Sugars-<br>(09.02.2023)<br>2. Industrial Visit (15.10.2022)<br>2. Foundation day Programme -<br>Transformational Leadership<br>(15.03.2023)                          |
| 20. | Srinivas University,<br>Mukka-574146,<br>Mangalore, Karnataka                       | 3 years | Vedic Mathematics - Short cut<br>tricks to crack competitive<br>examinations (11.03.2023)                                                                                                        |
| 21. | Petro Gang Paints, Theerthamalai                                                    | 3 years | One day demo workshop needed for<br>innovation entrepreneurial<br>opportunities in paint sectors on<br>26.07.2022 - 45                                                                           |
| 22. | TATA CONSULTANCY<br>SERVICES PVT LTD.                                               | 3 years | <ol> <li>FDP on 19.07.2022 and 20.09.2022         <ul> <li>2 Faculties</li> <li>2. FDP from 12.12.2022 to</li> <li>16.12.2022 - 2 Faculties</li> </ul> </li> </ol>                               |
| 23. | Bishop Moore College,Kerala                                                         | 1 year  | Capacity Building Programme on<br>Non - Linear Optics - Introduction<br>& Experimental Technique on<br>13.02.2023 – 42 Students                                                                  |