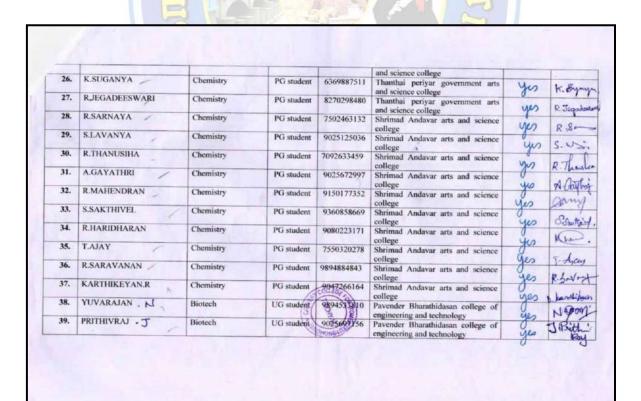

do-C      |
| 6.   | NAVEENKUMAR . N. | Biotechnology            | UG                                            | 9600586725       | Pavendar bharathidasan college of                                                              | yes (                        | town      |
| 7.   | SANJAY K         | Biotechnology            | UG                                            | 8248522746       | engineering and technology<br>Pavendhar Bharathidasan College                                  | yes a                        | . 0.      |
| 8.   | ADUL RENIS J J   | B.Tech-<br>Biotechnology | suident                                       | 8940164228       | Engineering And Technology<br>Pavendhar Bharathidasan college of<br>engineering and technology | yes                          | TILLE:    |



| 1000       |