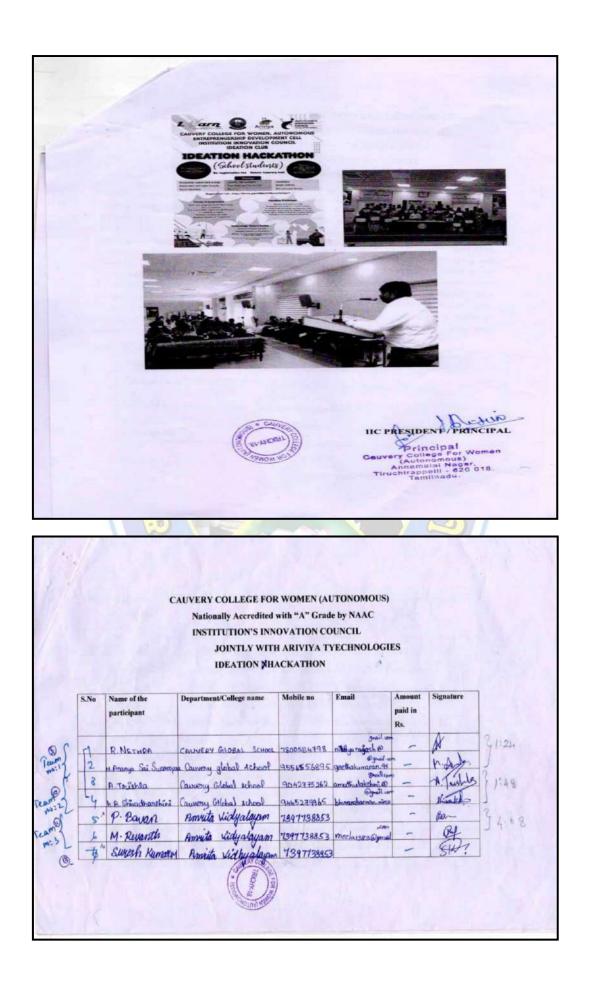

| Title of the collaborative activity | Ideation Hackathon                          |
|-------------------------------------|---------------------------------------------|
| Name of the collaborating agency    | Ariviya Technologies                        |
| Name of the participant (student)   | 16 Teams (external) & 73 Students(internal) |

## CAUVERY COLLEGE FOR WOMEN (AUTONOMOUS) Nationally Accredited with "A" Grade by NAAC ENTREPRENEURSHIP DEVELOPMENT CELL / INSTITUTION'S INNOVATION COUNCIL REPORT ON IDEATION HACKATHON

Institution Innovation Council of our college jointly with Arviya Technologies, Tanjore organized Capacity building programme on Ideation hackathon for school students from class VI to XII standard in and around trichy. Dr.V.Sujatha, IIC President, Cauvery College for women welcomed the gathering by highlighting the importance of startup ventures Our IIC collaborated 3Atal schools and various other schools like Alpha wisdom participated in the above event from 09.02.23 to 10.02.2023 at Nallusamy hall. The Hackathon consists of three rounds which involves identification of problem, prototyping and Business modeling. 16 teams from various schools like Amirta Vadalayam, Thiakesar ali matriculation Higher Secondary school, National school and Alpha wisdom participated in all the three rounds. The final business module was evaluated by Dr.P.Sivakumar,Ariviya Technologies, tanjore and gave suggestions to the students in modification of their prototype. 73 internal students of our Institution participated for gaining knowledge in building innovative ecosystem. The prize winners were awarded and appreciated in the valedictory session.

| S.No | Name of the Participant          | School name                            | Prize awarded |
|------|----------------------------------|----------------------------------------|---------------|
| 1    | P.Bavan & M.Revanth              | Amrita Vidhalayam                      | First         |
| 2.   | P.Lingeshkumar & C.Gokul         | Thiakesar Ali Matriculations<br>school | Second        |
| 3.   | Rasha Hanya &Lithin Pranav       | Aplha International school             | Third         |
| 4    | B.Anadha Rajan &<br>S.Pranajathi | National school                        | Third         |