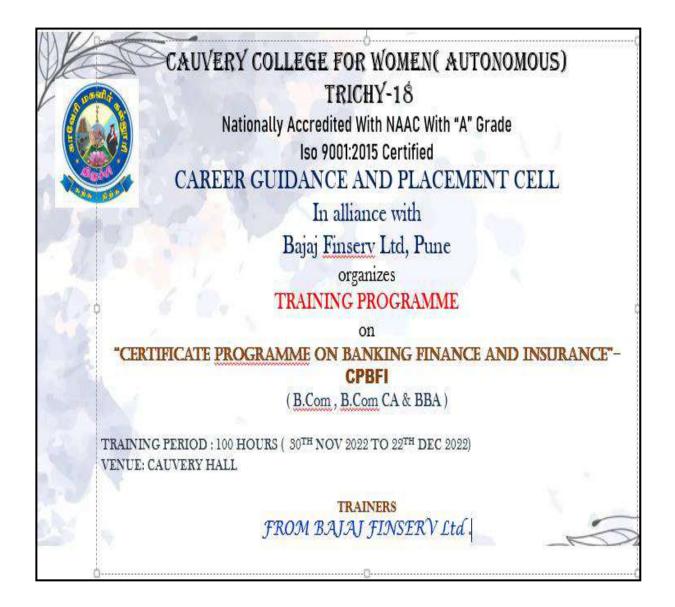

2-2022. Ms. Sangeetha and Mr. Kathiresan had given the training on the specific domain. The training enlightened the students to develop personality and soft skills. The training was attended by final year students from all Science Streams counting 446 students in total. During the training the students were objective, attentive, interested and cooperative.











| Title of the collaborative activity | Certificate Programme on Banking Finance and Insurance" – CPBFI. |
|-------------------------------------|------------------------------------------------------------------|
| Name of the collaborating agency    | Bajaj Finserv Pvt. Ltd. and Bajaj Finance<br>Pvt. Ltd.           |
| Name of the participant (student)   | 94 students                                                      |





11-11

**Tiruchirapalli, Tamil Nadu, India** 24, Cauvery College Rd, Viswanatha Puram, Tiruchirapalli, Tamil Nadu 620003, India Lat 10.832204° Long 78.681448° 30/11/22 12:09 PM GMT +05:30

💽 GPS Map Camera



As part of MOU with Bajaj Finserv Ltd., and Bajaj Finance Ltd., Pune, the Career Guidance and placement Cell organized training programme on "Certificate Programme on Banking Finance and Insurance" – CPBFI. The training period was totally 100 hrs from 30-11-2022 To 22-12-2022 in offline mode. The trainers from Bajaj Finserv Ltd., Pune, have given the training to the students. CPBFI aims to make the graduates employable for the banking, Financial Services and Insurance sector. 94 Students from final years of BCOM(65), BCOM-CA(13) and BBA(16) have participated. The students had regu