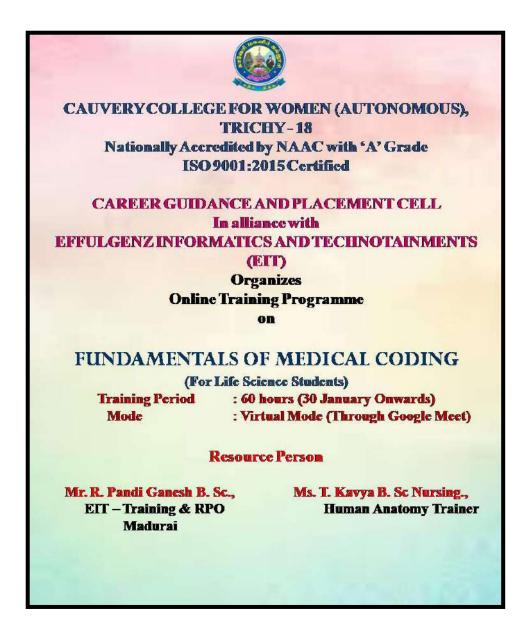

Pandi Ganesh, B. Sc Biochemistry, Medical Coding Trainer had given the lecture on the specific domain. The training enlightened the students in applications of Medical Coding, basic word structure and ground rules. The training was attended by final year students from the Department of Biotechnology, Microbiology & Food Service Management and Dietetics counting 196 students in total. During the workshop the students were very active.

| Title of the collaborative activity | TRAINING ON "FUNDAMENTALS OF<br>MEDICAL CODING" |
|-------------------------------------|-------------------------------------------------|
| Name of the collaborating agency    | Effulgenz Informatics and Technotainments (EIT) |
| Name of the participant (student)   | 95 Students                                     |





The Career Guidance and Placement Cell in alliance with Effulgenz Informatics and Technotainments (EIT) organized a training program on "Fundamentals of Medical Coding" during 30<sup>th</sup> January 2023 to 11<sup>th</sup> March 2023 (60 hours) through Google Meet platform. Mr. R. Pandi Ganesh, B. Sc Biochemistry, Medical Coding Trainer and Ms. T. Kavya, B. Sc Nursing, Human Anatomy Trainer had given the training on the specific domain. The training helps the students in identifying medical coding in the field dermatology, urogenital, human anatomy. The training was attended by final year students from the Department of Biotechnology, PG and Research Department of Microbiology, Department of Food Service Management and Dietetics with a counting of 95 students. During the training the