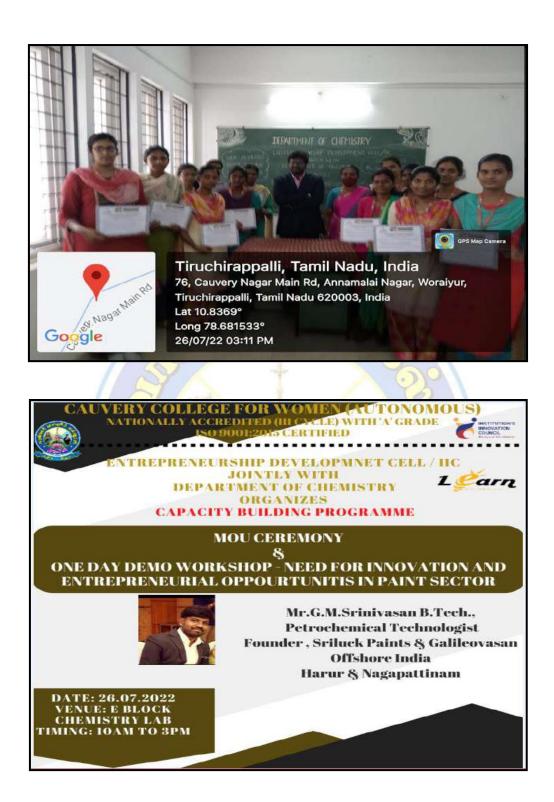

# CAUVERY COLLEGE FOR WOMEN (AUTONOMOUS) Nationally Accredited with "A" Grade by NAAC ENTREPRENEURSHIP DEVELOPMENT CELL / INSTITUTION'S INNOVATION COUNCIL