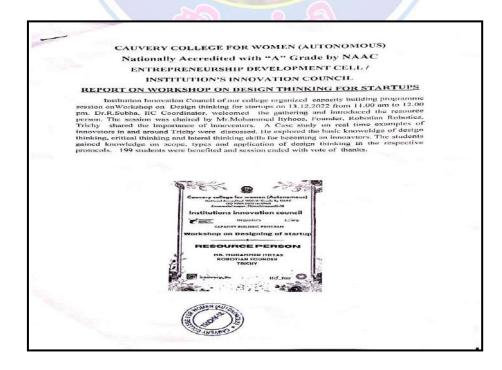

tudent No Student Student Excellent Student This session was Student Nice Student Student Student Student Student

GZONKU-CE000058 GZONKU-CE000059 Thank you for the EGZONKU-CE000060 GZONKU-CE000061 vGZONKU-CE000062 GZONKU-CE000063 Excellent, I leaned GZONKU-CE000064 Useful instructions GZONKU-CE000065 Useful explaination GZONKU-CE000066 The event was releGZONKU-CE000067 GZONKU-CE000068 Very good

V. Lujalas

Principal Ceuvery College For W (Autonomous) Annamalal Nagar, Tiruchirappalli - 620 Tanulnad We

| Title of the collaborative activity | Workshop on Designing Startup |
|-------------------------------------|-------------------------------|
| Name of the collaborating agency    | Robotian Robotics             |
| Name of the participant (students)  | 199 students                  |







|                                         | CAUVERY C                  | OLLEGE FO      | OR WOMEN          | (AUTONOMOU     | S)                 |
|-----------------------------------------|----------------------------|----------------|-------------------|----------------|--------------------|
|                                         | 13                         | TIRUCHIRA      | PPALLI-620        | 018            |                    |
|                                         |                            | y Accredited y |                   |                |                    |
|                                         |                            |                |                   | AENT CELL /    |                    |
| Drog                                    | ram Title: W