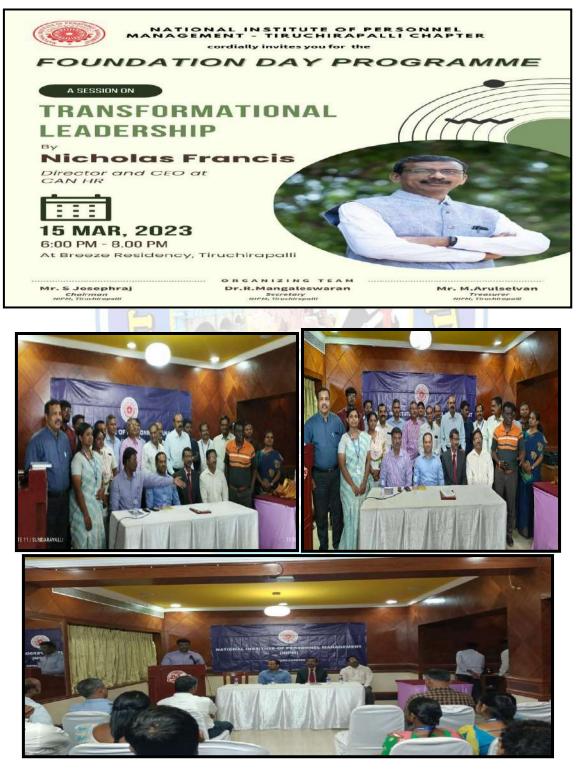

pp.

W5

| S.No | Name of the<br>Participant | Register<br>Number | Department                | Mobile                                  | Signat   |
|------|----------------------------|--------------------|---------------------------|-----------------------------------------|----------|
| 61   | S Emily Denina             | 20216005           | I M.Sc Math               | 9361461049                              | 1-stg    |
| -    | Sana Mohamed Sultan        | 22216021           |                           | 9600779670                              | nlsi     |
| 63   | A. Steffi graph            | 22216028           | I . M SC . Mathe          | 9 345726472                             | Steff    |
| 64   | R. Salini                  | 22216020           | I-M-Se Mathamatiks        |                                         | R. soli  |
| 65   | B-Nandhini                 | 22216013           | I-M.Sc<br>Mathematics     | 9578069196                              | BNand    |
| 66   | S. Namacha                 | 22216014           | J - MSC<br>Mathematecs    | 6369493334                              | S.No.    |
| 67   | S. Prema                   | 22216015           | I-Mac<br>Mathematics      | 1502614982                              | Proma    |
| 68   | S. Sivaranjani             | 22216026           | T-M.Sc                    |                                         | 8 Sive   |
| -    | M. Sushmitha               | 22216030           | 0.                        | 9952805487                              | -        |
| 69   | M. Janani                  | 22216001           | I-M.SC<br>Mathematics     |                                         | Janan    |
| 71   | N. Abizani                 | 22216002           | I M.SC Mathematus         | 9159629520                              | N-Abi    |
| -    | K. Abiraga                 | 22216001           | I Mathematics             | 9688312833                              | Jr. Alin |
|      | S Sritakthminiaarayane     |                    | J - M.Sc.<br>Morthematics | 9790557661                              | S. SniLa |
| 43   |                            |                    | FEFINEREE                 | A 10.                                   | aut      |
|      |                            |                    | 1.000                     | Princip                                 | -        |
| -    |                            | AN TOLLEGE         | à                         | Couvery College                         | For Won  |
| -    |                            | (a) (a)            |                           | Annamsial<br>Tiruchirappelli<br>Tamiisa | - 620 01 |
| -    |                            | S MONOLOW          | SV                        |                                         |          |
| -    |                            |                    |                           |                                         |          |
| -    |                            |                    |                           |                                         |          |
| -    |                            |                    |                           |                                         |          |
| -    |                            |                    |                           |                                         |          |
|      |                            |                    | -                         |                                         |          |