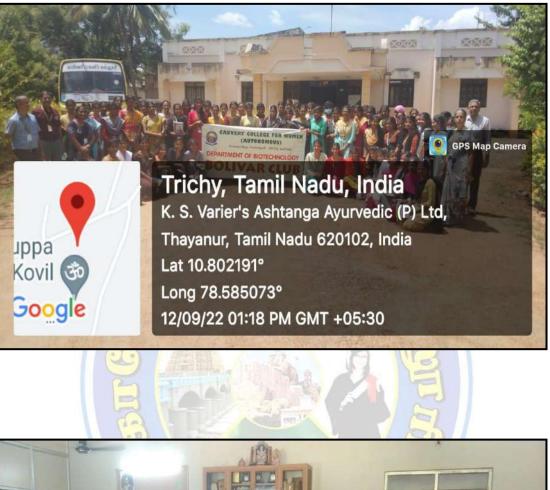

| -   |                                                              |         |                                                                                                                                                                                                                                                                                                                                                                                                                           |
|-----|--------------------------------------------------------------|---------|---------------------------------------------------------------------------------------------------------------------------------------------------------------------------------------------------------------------------------------------------------------------------------------------------------------------------------------------------------------------------------------------------------------------------|
| 5.  | Carmel College,<br>SH51, Mala,                               | 5 years | 1.Webinar Attended - 64 Students<br>2.International Conference                                                                                                                                                                                                                                                                                                                                                            |
|     | Thirssur, Kerala                                             |         | Organised on 07.03.2023 – 62<br>Students                                                                                                                                                                                                                                                                                                                                                                                  |
| 6.  | People's Development Initiatives<br>[PDI]<br>Trichy - 620021 | 1 year  | Discussion on Transnational Human<br>Trafficking and HIV/AIDS on<br>02.12.2022– 83 Students                                                                                                                                                                                                                                                                                                                               |
| 7.  | Databels Solutions Pvt Ltd.                                  | 3 years | Internship from 14.11.2022 to<br>30.11.2022 - 29 Students                                                                                                                                                                                                                                                                                                                                                                 |
| 8.  | UNIQ Technologies, North<br>Usman Road, Chennai.             | 1 year  | Internship Nov 2022 to Dec 2022– 8<br>Students                                                                                                                                                                                                                                                                                                                                                                            |
| 9.  | K. S. Variyer Ashtanga<br>Ayurvedic (P) Ltd, Trichy          | 2 years | Industrial visit on 12.09.2022 – 72<br>Students                                                                                                                                                                                                                                                                                                                                                                           |
| 10. | Global Nature Foundation, Karur                              | 2 years | Industrial visit on 07.03.2023 – 65<br>Students                                                                                                                                                                                                                                                                                                                                                                           |
| 11. | Sri Amman Biocare and SAB<br>Research Academy, Thanjavur     | 3 years | Skill Enhancement Activity on<br>09.03.2023 – 127 Students                                                                                                                                                                                                                                                                                                                                                                |
| 12. | Frontline Hospital & Research<br>Institute                   | 3 years | Industrial Visit on 22.03.2023 – 28<br>Students                                                                                                                                                                                                                                                                                                                                                                           |
| 13. | Mithra Knowledge Hub                                         | 2 years | Aptitude and Communication<br>Training Program from 05.09.2022<br>to 20.09.2022 - 114 Students                                                                                                                                                                                                                                                                                                                            |
| 14. | St.Joseph's College(Autonomous),<br>Trichy                   | 5 years | Sill Enhancement Programme -<br>SAMPARKA BASHA on 28.03.2023<br>- 18 Students                                                                                                                                                                                                                                                                                                                                             |
| 15. | Robotian Robotics                                            | 5 years | <ul> <li>1.Convert your creative ideas into<br/>wonderful prototype on 3D printing<br/>(18.04.2022)</li> <li>2.Workshop on designing of<br/>startups (13.12.2022)</li> <li>3.Builiding yoru own robots<br/>(16.12.2022)</li> <li>4.Faculty development Program on<br/>Applications of IOT in Industrial<br/>sectors (09.01.2023 to 13.01.2023)</li> <li>5.Process of Innovation<br/>development and Technology</li> </ul> |