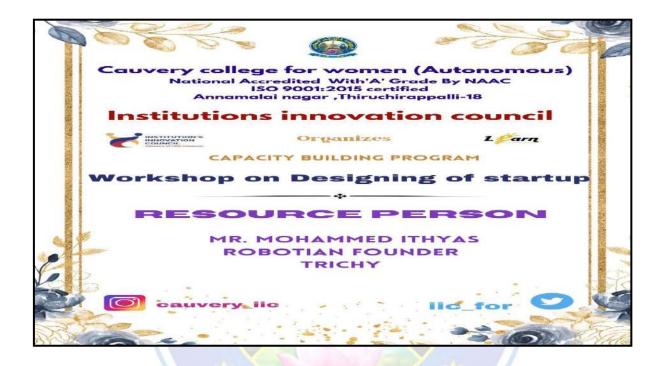

Student No Student Student Excellent Student This session was Student Nice Student Student Student Student Student

GZONKU-CE000058 GZONKU-CE000059 Thank you for the EGZONKU-CE000060 GZONKU-CE000061 vGZONKU-CE000062 GZONKU-CE000063 Excellent, I leaned GZONKU-CE000064 Useful instructions GZONKU-CE000065 Useful explaination GZONKU-CE000066 The event was releGZONKU-CE000067 GZONKU-CE000068 Very good

V. Lujalas

Principal Ceuvery College For W (Autonomous) Annamalal Nagar, Tiruchirappalli - 620 Tanulnad We

| Title of the collaborative activity | Workshop on Designing Startup |
|-------------------------------------|-------------------------------|
| Name of the collaborating agency    | Robotian Robotics             |
| Name of the participant (students)  | 199 students                  |







|                                         | CAUVERY C                  | OLLEGE FO      | OR WOMEN          | (AUTONOMOU     | S)                 |
|-----------------------------------------|----------------------------|----------------|-------------------|----------------|--------------------|
|                                         | 13                         | TIRUCHIRA      | PPALLI-620        | 018            |                    |
|                                         |                            | y Accredited y |                   |                |                    |
|                                         |                            |                |                   | AENT CELL /    |                    |
| Drog                                    | ram Title: