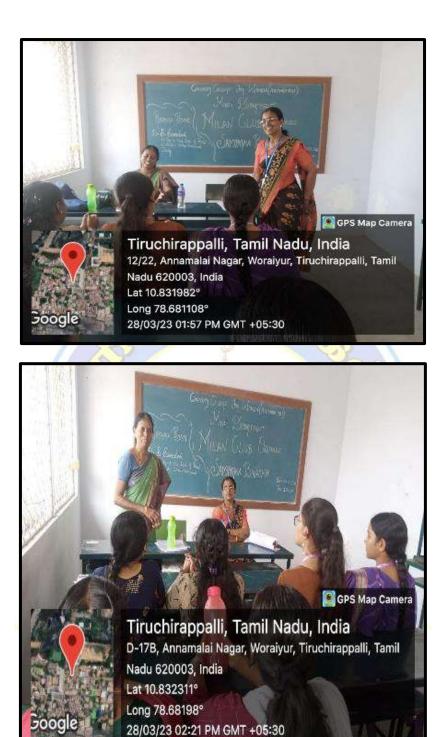

| Title of the collaborative activity | Ideation Hackathon                          |
|-------------------------------------|---------------------------------------------|
| Name of the collaborating agency    | Ariviya Technologies                        |
| Name of the participant (student)   | 16 Teams (external) & 73 Students(internal) |

## CAUVERY COLLEGE FOR WOMEN (AUTONOMOUS) Nationally Accredited with "A" Grade by NAAC ENTREPRENEURSHIP DEVELOPMENT CELL / INSTITUTION'S INNOVATION COUNCIL REPORT ON IDEATION HACKATHON

Institution Innovation Council of our college jointly with Arviya Technologies, Tanjore organized Capacity building programme on Ideation hackathon for school students from class VI to XII standard in and around trichy. Dr.V.Sujatha, IIC President, Cauvery College for women welcomed the gathering by highlighting the importance of startup ventures Our IIC collaborated 3Atal schools and various other schools like Alpha wisdom participated in the above event from 09.02.23 to 10.02.2023 at Nallusamy hall. The Hackathon consists of three rounds which involves identification of problem, prototyping and Business modeling. 16 teams from various schools like Amirta Vadalayam, Thiakesar ali matriculation Higher Secondary school, National school and Alpha wisdom participated in all the three rounds. The final business module was evaluated by Dr.P.Sivakumar,Ariviya Technologies, tanjore and gave suggestions to the students in modification of their prototype. 73 internal students of our Institution participated for gaining knowledge in building innovative ecosystem. The prize winners were awarded and appreciated in the valedictory session.