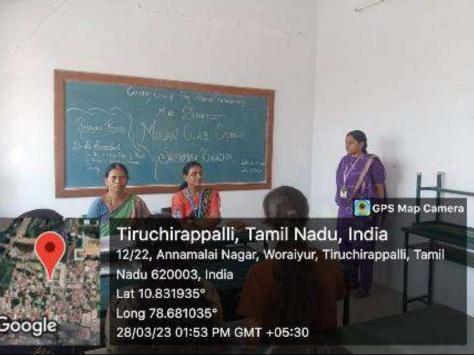

## 1.Ariviya Deep Tech

| Title of the collaborative activity | Pitching event for Ideas Scouted and Linkage with Innovation |
|-------------------------------------|--------------------------------------------------------------|
| Name of the collaborating agency    | Ariviya Deep Tech                                            |
| Name of the participant (student)   | 44 students                                                  |