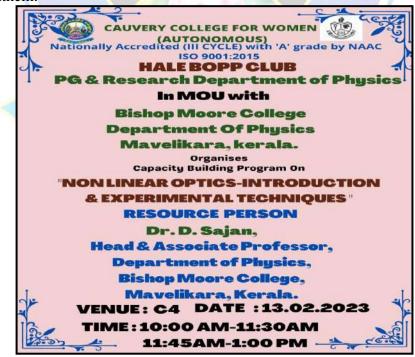

In Day 2, the techniques involved in human nutrition and food analysis were elaborated with case studies. Next, training on Lactometer, pH meter, air fryer and microscope for materials prepared from different sources and water samples. The participants were given training to test their BP, glucose value and calories with the help of BP apparatus, Gluctometer and Claorimeter. Day 3, training on FTIR analysis and KBR pellet preparation was taught by Ms.Arthi, Department of Physiscs. Participants were given opportunity to do individually the KBR pellet. Later, the principles of spin coating an ddip coating using thin film technology was discussed, followed by training on the above units were given with various samples.