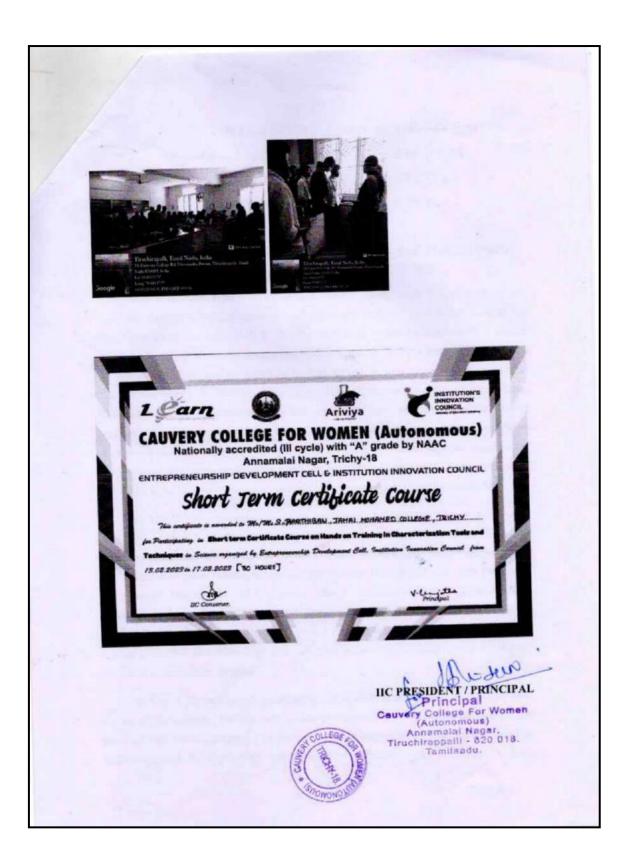

ividually the KBR pellet. Later, the principles of spin coating an ddip coating using thin film technology was discussed, followed by training on the above units were given with various samples.

In Day 4, Department of Microbiology enhanced the importance of phytochemical studies of given sample. The flavonoid, alkaloids, steroids of any material was discussed and practised with various samples. The chromatopprophic techniques including paper, thin film metholdogy and its applications were trained with various samples. In day 5, basic



L'arn CAUVERY COLLEGE FOR WOMEN (Autonomous) ENTREPRENUERSHIP DEVELOPMENT CELL INSTITUTION INNOVATION COUNCIL TECHNOLOGY TRANSFER CELL JOINTY WITH RESEARCH COMMITTE Short Term Certificate Course HANDS ON TRAINING ON CHARACTERIZATION TOOLS A

5 D 55

BBB



## **CAUVERY COLLEGE FOR WOMEN (AUTONOMOUS)**

## Nationally Accredited with "A" Grade by NAAC

## INSTITUTION INNOVATION COUNCIL

#### Jointly with

#### RESEARCH COMMITTEE

#### HANDS ON TRAINING ON CHARACTERIZATION STOOLS & TECHNIQUES IN SCIENCE

#### PROGRAMME SCHEDULE

#### DURATION : 13.02.2023 TO 17.02.2023

| Day | Time                  | Particulars                                                            |
|-----|-----------------------|------------------------------------------------------------------------|
| 1   | 10.00 AM TO 10.30 AM  | Inauguration                                                           |
|     |                       | Inaugural address                                                      |
|     |                       | Dr.V.Sujatha