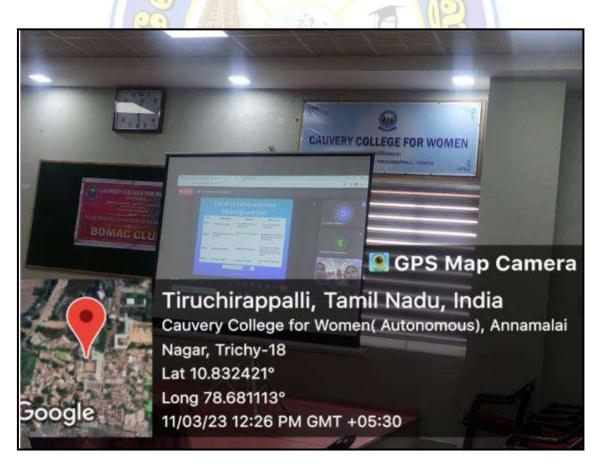

| Title of the collaborative activity | Short term certificate course |
|-------------------------------------|-------------------------------|
| Name of the collaborating agency    | Ariviya Technologies          |
| Name of the participant (student)   | 47 students                   |