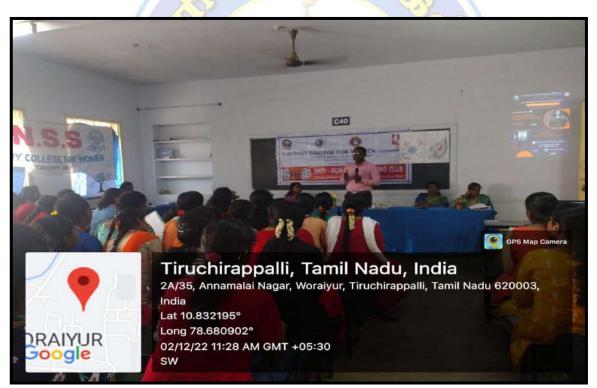

| -   |                                                              |         |                                                                                                                                                                                                                                                                                                                                                                                                                           |
|-----|--------------------------------------------------------------|---------|---------------------------------------------------------------------------------------------------------------------------------------------------------------------------------------------------------------------------------------------------------------------------------------------------------------------------------------------------------------------------------------------------------------------------|
| 5.  | Carmel College,<br>SH51, Mala,                               | 5 years | 1.Webinar Attended - 64 Students<br>2.International Conference                                                                                                                                                                                                                                                                                                                                                            |
|     | Thirssur, Kerala                                             |         | Organised on 07.03.2023 – 62<br>Students                                                                                                                                                                                                                                                                                                                                                                                  |
| 6.  | People's Development Initiatives<br>[PDI]<br>Trichy - 620021 | 1 year  | Discussion on Transnational Human<br>Trafficking and HIV/AIDS on<br>02.12.2022– 83 Students                                                                                                                                                                                                                                                                                                                               |
| 7.  | Databels Solutions Pvt Ltd.                                  | 3 years | Internship from 14.11.2022 to<br>30.11.2022 - 29 Students                                                                                                                                                                                                                                                                                                                                                                 |
| 8.  | UNIQ Technologies, North<br>Usman Road, Chennai.             | 1 year  | Internship Nov 2022 to Dec 2022– 8<br>Students                                                                                                                                                                                                                                                                                                                                                                            |
| 9.  | K. S. Variyer Ashtanga<br>Ayurvedic (P) Ltd, Trichy          | 2 years | Industrial visit on 12.09.2022 – 72<br>Students                                                                                                                                                                                                                                                                                                                                                                           |
| 10. | Global Nature Foundation, Karur                              | 2 years | Industrial visit on 07.03.2023 – 65<br>Students                                                                                                                                                                                                                                                                                                                                                                           |
| 11. | Sri Amman Biocare and SAB<br>Research Academy, Thanjavur     | 3 years | Skill Enhancement Activity on<br>09.03.2023 – 127 Students                                                                                                                                                                                                                                                                                                                                                                |
| 12. | Frontline Hospital & Research<br>Institute                   | 3 years | Industrial Visit on 22.03.2023 – 28<br>Students                                                                                                                                                                                                                                                                                                                                                                           |
| 13. | Mithra Knowledge Hub                                         | 2 years | Aptitude and Communication<br>Training Program from 05.09.2022<br>to 20.09.2022 - 114 Students                                                                                                                                                                                                                                                                                                                            |
| 14. | St.Joseph's College(Autonomous),<br>Trichy                   | 5 years | Sill Enhancement Programme -<br>SAMPARKA BASHA on 28.03.2023<br>- 18 Students                                                                                                                                                                                                                                                                                                                                             |
| 15. | Robotian Robotics                                            | 5 years | <ul> <li>1.Convert your creative ideas into<br/>wonderful prototype on 3D printing<br/>(18.04.2022)</li> <li>2.Workshop on designing of<br/>startups (13.12.2022)</li> <li>3.Builiding yoru own robots<br/>(16.12.2022)</li> <li>4.Faculty development Program on<br/>Applications of IOT in Industrial<br/>sectors (09.01.2023 to 13.01.2023)</li> <li>5.Process of Innovation<br/>development and Technology</li> </ul> |