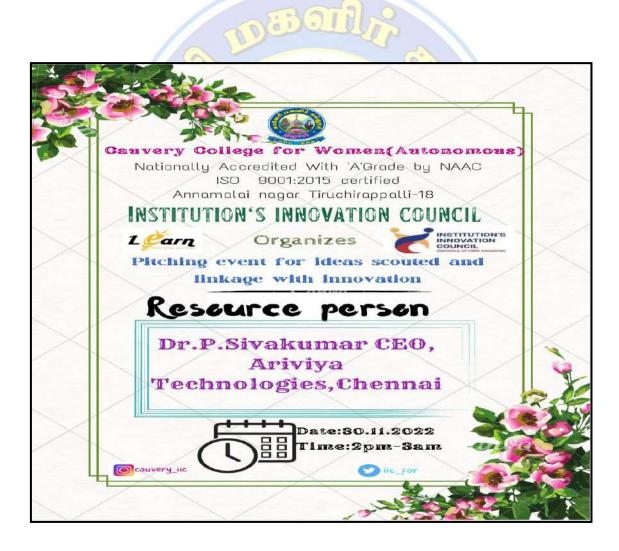

## 1.Ariviya Deep Tech

| Title of the collaborative activity | Pitching event for Ideas Scouted and Linkage with Innovation |
|-------------------------------------|--------------------------------------------------------------|
| Name of the collaborating agency    | Ariviya Deep Tech                                            |
| Name of the participant (student)   | 44 students                                                  |

## CAUVERY COLLEGE FOR WOMEN (AUTONOMOUS) Nationally Accredited with "A" Grade by NAAC ENTREPRENEURSHIP DEVELOPMENT CELL / INSTITUTION'S INNOVATION COUNCIL REPORT ON IDEATION HACKATHON

Institution Innovation Council of our college jointly with Arviya Technologies, Tanjore organized Capacity building programme on Ideation hackathon for school students from class VI to XII standard in and around trichy. Dr.V.Sujatha, IIC President, Cauvery College for women welcomed the gathering by highlighting the importance of startup ventures Our IIC collaborated 3Atal schools and various other schools like Alpha wisdom participated in the above event from 09.02.23 to 10.02.2023 at Nallusamy hall. The Hackathon consists of three rounds which involves identification of problem, prototyping and Business modeling. 16 teams from various schools like Amirta Vadalayam, Thiakesar ali matriculation Higher Secondary school, National school and Alpha wisdom participated in all the three rounds. The final business module was evaluated by Dr.P.Sivakumar,Ariviya Technologies, tanjore and gave suggestions to the students in modification of their prototype. 73 internal students of our Institution participated for gaining knowledge in building innovative ecosystem. The prize winners were awarded and appreciated in the valedictory session.