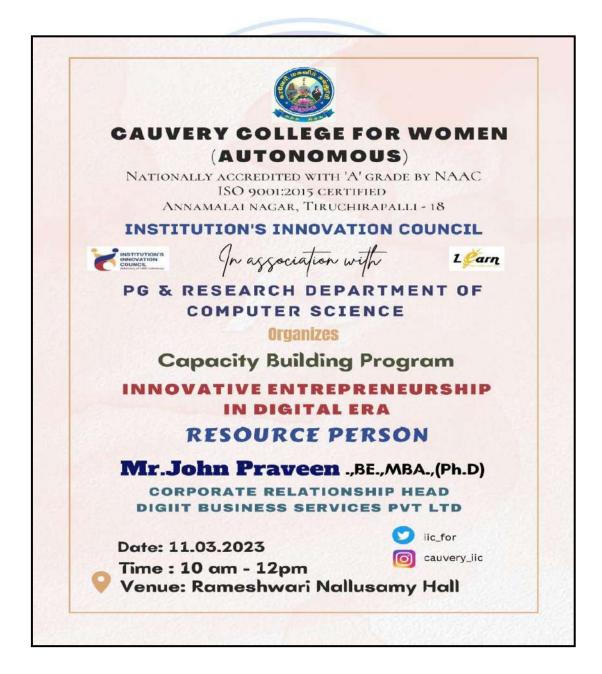

|      |               |                       |           |        |          |         |         |         | *        | 642        |         |    |

### 2.DIGIIT Business Service Ltd

| Title of the collaborative activity | Innovative Entrepreneurship in digital ERA |
|-------------------------------------|--------------------------------------------|
| Name of the collaborating agency    | DIGIIT Business Service Ltd                |
| Name of the participant (student)   | 126                                        |





Cellege For Warts Callege For Warts Callege For Warts Throchronalli - 220 ars Throchronalli - 220 ars

TRICIN-II

## CAUVERY COLLEGE FOR WOMEN (AUTONOMOUS) TIRUCHIRAPPALLI-620018 Nationally Accredited with "A" Grade by NAAC ENTREPRENEURSHIP DEVELOPMENT CELL /

#### INSTITUTION'S INNOVATION COUNCIL

Program Title: INNOVATIVE ENTREPRNNEURSHIP IN DIGITAL ERA

| Date: | 11.05.20213                |                    | v en u      | e:Dr.Romeshy | Hall.      |  |  |
|-------|----------------------------|--------------------|-------------|--------------|------------|--|--|
| S.No  | Name of the<br>Participant | Register<br>Number | Department  | Mobile       | Signature  |  |  |
| 1     | E. Balambigai              | 20121018           | - CS A'     | 9345490384   | 5. Bale    |  |  |
| 2