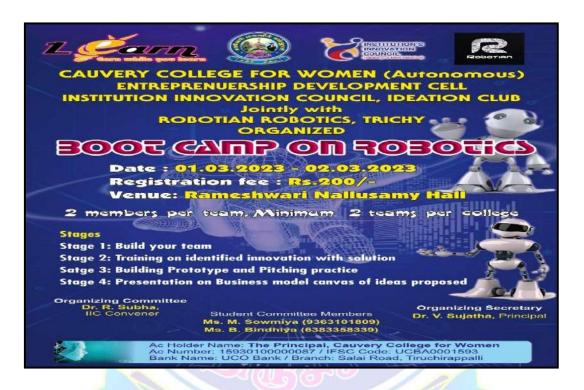

|
|     |      |                            | TRUCHAN            | (E) COUV              | (Autonomous)<br>(Autonomous)<br>Annamilai Nonjar<br>uchtrasjiziti - 620<br>Tannanuer | in the second seco |

| Title of the collaborative activity | Boot Camp on Robotics |
|-------------------------------------|-----------------------|
| Name of the collaborating agency    | Robotian Robotics     |
| Name of the participant (student)   | 38 students           |



#### CAUVERY COLLEGE FOR WOMEN (AUTONOMOUS) Nationally Accredited with "A" Grade by NAAC ENTREPRENEURSHIP DEVELOPMENT CELL/ INSTITUTION'S INNOVATION COUNCIL REPORT ON BOOTCAMP ON ROBOTICS Institution Innovation Council of our college jointly with Robotian Roboties organized Capacity building programme Boot camp on Roboties on 01.03.2023 & 02.03.2023 from 10.00 am to 3.00 pm for students from various colleges... Dr.V.Sujatha, IIC President, Cauvery College for women welcomed the gathering by highlighting the importance of innovation and startup in field of Robotics. 13 teams from colleges like Kongu engineering college, EVR government arts and science college, National college participated in boot camp along with .38 students from Department of Computer science, IT and

engineering colleg