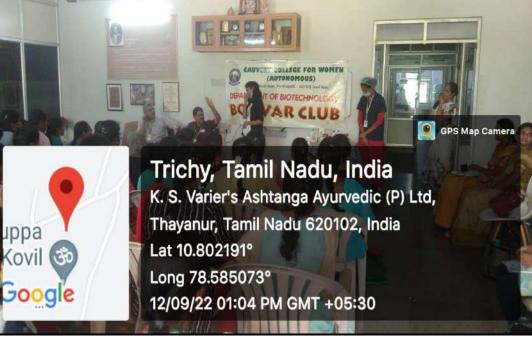

| -   |                                                              |         |                                                                                                                                                                                                                                                                                                                                                                                                                           |
|-----|--------------------------------------------------------------|---------|---------------------------------------------------------------------------------------------------------------------------------------------------------------------------------------------------------------------------------------------------------------------------------------------------------------------------------------------------------------------------------------------------------------------------|
| 5.  | Carmel College,<br>SH51, Mala,                               | 5 years | 1.Webinar Attended - 64 Students<br>2.International Conference                                                                                                                                                                                                                                                                                                                                                            |
|     | Thirssur, Kerala                                             |         | Organised on 07.03.2023 – 62<br>Students                                                                                                                                                                                                                                                                                                                                                                                  |
| 6.  | People's Development Initiatives<br>[PDI]<br>Trichy - 620021 | 1 year  | Discussion on Transnational Human<br>Trafficking and HIV/AIDS on<br>02.12.2022– 83 Students                                                                                                                                                                                                                                                                                                                               |
| 7.  | Databels Solutions Pvt Ltd.                                  | 3 years | Internship from 14.11.2022 to<br>30.11.2022 - 29 Students                                                                                                                                                                                                                                                                                                                                                                 |
| 8.  | UNIQ Technologies, North<br>Usman Road, Chennai.             | 1 year  | Internship Nov 2022 to Dec 2022– 8<br>Students                                                                                                                                                                                                                                                                                                                                                                            |
| 9.  | K. S. Variyer Ashtanga<br>Ayurvedic (P) Ltd, Trichy          | 2 years | Industrial visit on 12.09.2022 – 72<br>Students                                                                                                                                                                                                                                                                                                                                                                           |
| 10. | Global Nature Foundation, Karur                              | 2 years | Industrial visit on 07.03.2023 – 65<br>Students                                                                                                                                                                                                                                                                                                                                                                           |
| 11. | Sri Amman Biocare and SAB<br>Research Academy, Thanjavur     | 3 years | Skill Enhancement Activity on<br>09.03.2023 – 127 Students                                                                                                                                                                                                                                                                                                                                                                |
| 12. | Frontline Hospital & Research<br>Institute                   | 3 years | Industrial Visit on 22.03.2023 – 28<br>Students                                                                                                                                                                                                                                                                                                                                                                           |
| 13. | Mithra Knowledge Hub                                         | 2 years | Aptitude and Communication<br>Training Program from 05.09.2022<br>to 20.09.2022 - 114 Students                                                                                                                                                                                                                                                                                                                            |
| 14. | St.Joseph's College(Autonomous),<br>Trichy                   | 5 years | Sill Enhancement Programme -<br>SAMPARKA BASHA on 28.03.2023<br>- 18 Students                                                                                                                                                                                                                                                                                                                                             |
| 15. | Robotian Robotics                                            | 5 years | <ul> <li>1.Convert your creative ideas into<br/>wonderful prototype on 3D printing<br/>(18.04.2022)</li> <li>2.Workshop on designing of<br/>startups (13.12.2022)</li> <li>3.Builiding yoru own robots<br/>(16.12.2022)</li> <li>4.Faculty development Program on<br/>Applications of IOT in Industrial<br/>sectors (09.01.2023 to 13.01.2023)</li> <li>5.Process of Innovation<br/>development and Technology</li> </ul> |