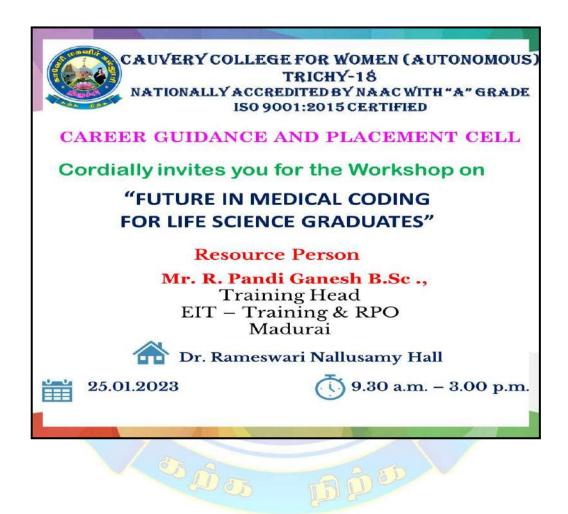

Students from final years of BCOM(65), BCOM-CA(13) and BBA(16) have participated. The students had regular assessment during the training hours, a HR workshop and at last they had a final assessment test. Those who completed the final assessment, received the certificate. Finally 56 out of 94 students received the certificates after the successful completion of assessment - BCOM(45), BCOM-CA(8) and BBA(3).

| Title of the collaborative activity | FUTURE IN MEDICAL CODING FOR<br>LIFE SCIENCE GRADUATES |
|-------------------------------------|--------------------------------------------------------|
| Name of the collaborating agency    | Effulgenz Informatics and Technotainments (EIT)        |
| Name of the participant (student)   | 196 Students                                           |





The Career Guidance and Placement Cell in alliance with Effulgenz Informatics and Technotainments (EIT) organized a workshop on "Future in Medical Coding for Life Science Graduates" on 25-01-2023 at Dr. Rameshwari Nalluswamy Hall, Cauvery College for Women (Autonomous), Trichy – 18. Mr. R. Pandi Ganesh, B. Sc Biochemistry, Medical Coding Trainer had given the lecture on the specific domain. The training enlightened the students in applications of Medical Coding, basic word structure and ground rules. The training was attended by final year students from the Department of Biotechnology, Microbiology & Food Service Management and Dietetics counting 196 students in total. During the workshop the students were very active.

| Title of the collaborative activity | TRAINING ON "FUNDAMENTALS