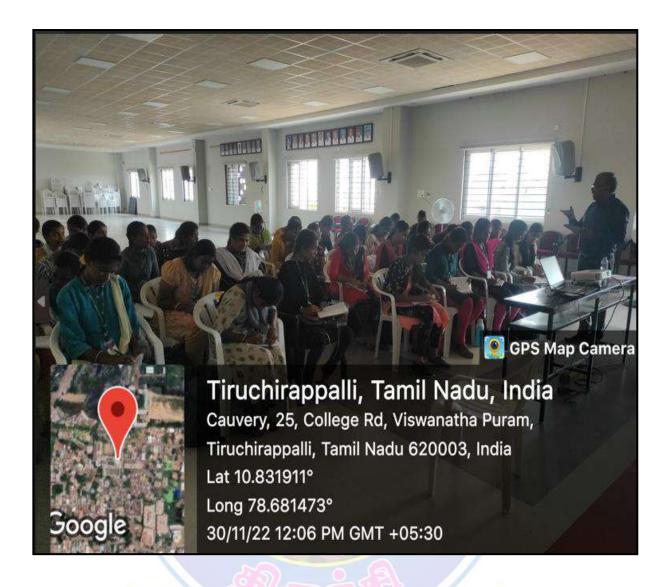

nts from all Science Streams counting 446 students in total. During the training the students were objective, attentive, interested and cooperative.











| Title of the collaborative activity | Certificate Programme on Banking Finance and Insurance" – CPBFI. |
|-------------------------------------|------------------------------------------------------------------|
| Name of the collaborating agency    | Bajaj Finserv Pvt. Ltd. and Bajaj Finance<br>Pvt. Ltd.           |
| Name of the participant (student)   | 94 students                                                      |





11-11

**Tiruchirapalli, Tamil Nadu, India** 24, Cauvery College Rd, Viswanatha Puram, Tiruchirapalli, Tamil Nadu 620003, India Lat 10.832204° Long 78.681448° 30/11/22 12:09 PM GMT +05:30

💽 GPS Map Camera



As part of MOU with Bajaj Finserv Ltd., and Bajaj Finance Ltd., Pune, the Career Guidance and placement Cell organized training programme on "Certificate Programme on Banking Finance and Insurance" – CPBFI. The training period was totally 100 hrs from 30-11-2022 To 22-12-2022 in offline mode. The trainers from Bajaj Finserv Ltd., Pune, have given the training to the students. CPBFI aims to make the graduates employable for the banking, Financial Services and Insurance sector. 94 Students from final years of BCOM(65), BCOM-CA(13) and BBA(16) have participated. The students had regular assessment during the training hours, a HR workshop and at last they had a final assessment test. Those who completed the final assessment, received the certificate. Finally 56 out of 94 students received th