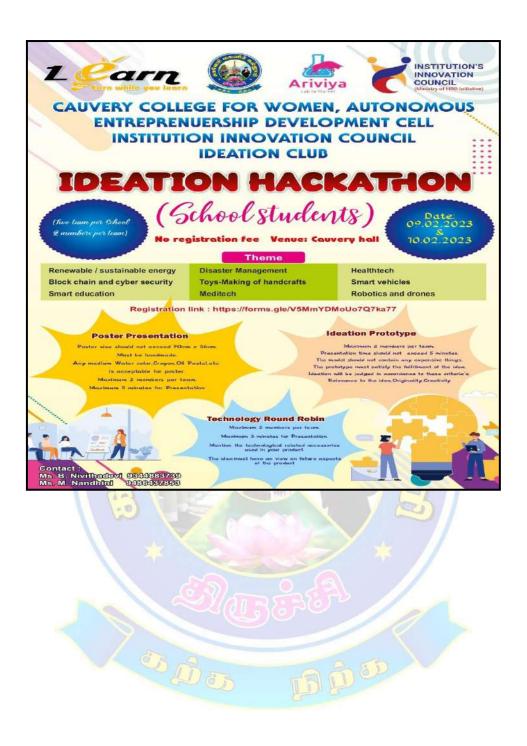

| Title of the collaborative activity | Ideation Hackathon                          |
|-------------------------------------|---------------------------------------------|
| Name of the collaborating agency    | Ariviya Technologies                        |
| Name of the participant (student)   | 16 Teams (external) & 73 Students(internal) |

## CAUVERY COLLEGE FOR WOMEN (AUTONOMOUS) Nationally Accredited with "A" Grade by NAAC ENTREPRENEURSHIP DEVELOPMENT CELL / INSTITUTION'S INNOVATION COUNCIL REPORT ON IDEATION HACKATHON

Institution Innovation Council of our college jointly with Arviya Technologies, Tanjore organized Capacity building programme on Ideation hackathon for school students from class VI to XII standard in and around trichy. Dr.V.Sujatha, IIC President, Cauvery College for women welcomed the gathering by highlighting the importance of startup ventures Our IIC collaborated 3Atal schools and various other schools like Alpha wisdom participated in the above event from 09.02.23 to 10.02.2023 at Nallusamy hall. The Hackathon consists of three rounds which involves identification of problem, prototyping and Business modeling. 16 teams from various schools like Amirta Vadalayam, Thiakesar ali matriculation Higher Secondary school, National school and Alpha wisdom participated in all the three rounds. The final business module was evaluated by Dr.P.Sivakumar,Ariviya Technologies, tanjore and gave suggestions to the students in modification of their prototype. 73 internal students of our Institution participated for gaining knowledge in building innovative ecosystem. The prize winners were awarded and appreciated in the valedictory session.