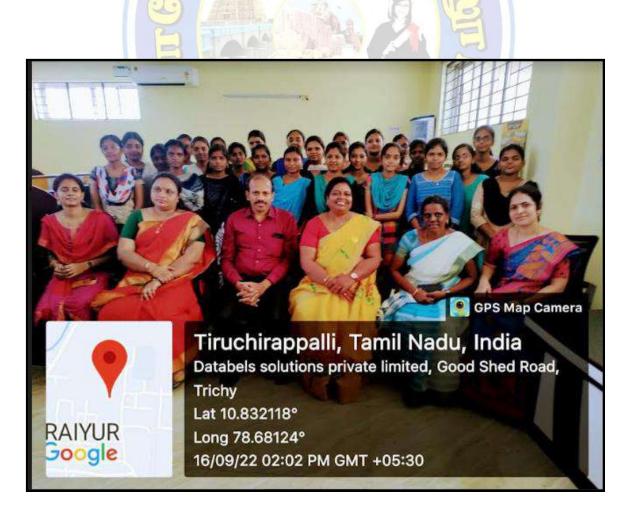

| -   |                                                              |         |                                                                                                                                                                                                                                                                                                                                                                                                                           |
|-----|--------------------------------------------------------------|---------|---------------------------------------------------------------------------------------------------------------------------------------------------------------------------------------------------------------------------------------------------------------------------------------------------------------------------------------------------------------------------------------------------------------------------|
| 5.  | Carmel College,<br>SH51, Mala,                               | 5 years | 1.Webinar Attended - 64 Students<br>2.International Conference                                                                                                                                                                                                                                                                                                                                                            |
|     | Thirssur, Kerala                                             |         | Organised on 07.03.2023 – 62<br>Students                                                                                                                                                                                                                                                                                                                                                                                  |
| 6.  | People's Development Initiatives<br>[PDI]<br>Trichy - 620021 | 1 year  | Discussion on Transnational Human<br>Trafficking and HIV/AIDS on<br>02.12.2022– 83 Students                                                                                                                                                                                                                                                                                                                               |
| 7.  | Databels Solutions Pvt Ltd.                                  | 3 years | Internship from 14.11.2022 to<br>30.11.2022 - 29 Students                                                                                                                                                                                                                                                                                                                                                                 |
| 8.  | UNIQ Technologies, North<br>Usman Road, Chennai.             | 1 year  | Internship Nov 2022 to Dec 2022– 8<br>Students                                                                                                                                                                                                                                                                                                                                                                            |
| 9.  | K. S. Variyer Ashtanga<br>Ayurvedic (P) Ltd, Trichy          | 2 years | Industrial visit on 12.09.2022 – 72<br>Students                                                                                                                                                                                                                                                                                                                                                                           |
| 10. | Global Nature Foundation, Karur                              | 2 years | Industrial visit on 07.03.2023 – 65<br>Students                                                                                                                                                                                                                                                                                                                                                                           |
| 11. | Sri Amman Biocare and SAB<br>Research Academy, Thanjavur     | 3 years | Skill Enhancement Activity on<br>09.03.2023 – 127 Students                                                                                                                                                                                                                                                                                                                                                                |
| 12. | Frontline Hospital & Research<br>Institute                   | 3 years | Industrial Visit on 22.03.2023 – 28<br>Students                                                                                                                                                                                                                                                                                                                                                                           |
| 13. | Mithra Knowledge Hub                                         | 2 years | Aptitude and Communication<br>Training Program from 05.09.2022<br>to 20.09.2022 - 114 Students                                                                                                                                                                                                                                                                                                                            |
| 14. | St.Joseph's College(Autonomous),<br>Trichy                   | 5 years | Sill Enhancement Programme -<br>SAMPARKA BASHA on 28.03.2023<br>- 18 Students                                                                                                                                                                                                                                                                                                                                             |
| 15. | Robotian Robotics                                            | 5 years | <ul> <li>1.Convert your creative ideas into<br/>wonderful prototype on 3D printing<br/>(18.04.2022)</li> <li>2.Workshop on designing of<br/>startups (13.12.2022)</li> <li>3.Builiding yoru own robots<br/>(16.12.2022)</li> <li>4.Faculty development Program on<br/>Applications of IOT in Industrial<br/>sectors (09.01.2023 to 13.01.2023)</li> <li>5.Process of Innovation<br/>development and Technology</li> </ul> |