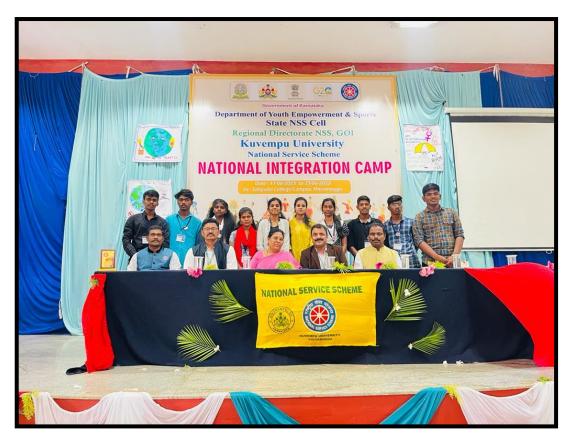

## NATIONAL SERVICE SCHEME 2023 –2024

| S.<br>No | Name of event                                   | Date                     | Venue                                                                                                                      | Resource Person                                                        | No. of<br>Beneficiaries      |
|----------|-------------------------------------------------|--------------------------|----------------------------------------------------------------------------------------------------------------------------|------------------------------------------------------------------------|------------------------------|
| 1.       | International<br>Yoga Day<br>Celebration        | 19.06.2023               | Cauvery College For Women (Autonomous), Trichy.  Dr.Mrs.V.Sujatha Principal Cauvery college for women (Autonomous) Trichy. |                                                                        | 100                          |
| 2.       | National<br>Integration<br>Camp                 | 17.06.2023<br>23.06.2023 | Sahyadri College<br>Campus,<br>BH Road,<br>Vidyanagara,<br>Kuvempu<br>University<br>Shivamogga                             | -                                                                      | M.Thejashvi<br>NSS Volunteer |
| 3.       | International<br>Day of Yoga<br>2023            | 21.06.2023               | Bharathidasan<br>University<br>Kajamalai Campus,<br>Trichy                                                                 | Dr.M.Selvam, Vice Chancellor Bharathidasan University, Trichy          | 50                           |
| 4.       | Deeksharambh<br>Student<br>Induction<br>Program | 22.06.2023               | Cauvery College For Women (Autonomous), Trichy.  Dr.Mrs.V.Sujatha Principal Cauvery college for women (Autonomous) Trichy. |                                                                        | 1050                         |
| 5.       | NSS<br>Orientation<br>Programme                 | 21.07.2023               | Cauvery College<br>For Women<br>Autonomous), Trichy                                                                        | Dr.A.Lakshmi Praba, NSS Coordinator, Bharathidasan University, Trichy. | 500                          |