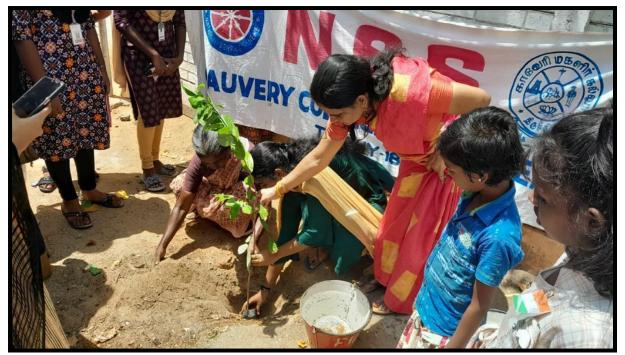

| 11. | Survey of Youth<br>Not in Formal<br>Education or<br>Regular<br>Employment        | 14.08.2023                    | Nachikurichy,<br>Malliampathu,<br>Seerathoppu,<br>Mekkudi,<br>Kulumani | -                                                                             | 25                                     |
|-----|----------------------------------------------------------------------------------|-------------------------------|------------------------------------------------------------------------|-------------------------------------------------------------------------------|----------------------------------------|
| 12. | Plantation of Sa+plings                                                          | 15.08.2023                    | Nachikurichy,<br>Malliampathu,<br>Seerathoppu,<br>Mekkudi,<br>Kulumani | Mrs. Priya,<br>Village President,<br>Seerathoppu<br>Village                   | 100                                    |
| 13. | Gram Sabha<br>Meeting                                                            | 15.08.2023                    | Seerathoppu<br>Village                                                 | Sr. M.Neela and Is. G.Kanagavalli, Cauvery College For Women (Autonomous)     | 24                                     |
| 14. | Sadbhavana<br>Diwas Pledge                                                       | 18.08.2023                    | Cauvery College<br>for<br>Women<br>(Autonomous),<br>Trichy.            | -                                                                             | 500                                    |
| 15. | State Youth<br>Festival                                                          | 24.08.2023<br>-<br>28.08.2023 | Tamil Nadu State<br>NSS Cell,<br>Chennai                               | State NSS Coordinator, Directorate of Collegiate ducation, Saidapet, Chennai. | Ms.T.Parameshw<br>ari<br>NSS Volunteer |
| 16. | Human Chain                                                                      | 02.09.2023                    | Agarwal Eye<br>Hospital<br>Thillai Nagar,<br>Trichy                    | Agarwal Eye<br>Hospital                                                       | 100                                    |
| 17. | ABVP Bharathi<br>Kanda Puthumai<br>Pen Program                                   | 11.09.2023                    | Srimad Andavan Arts and Science College, Trichy.                       | -                                                                             | 05                                     |
| 18. | Awareness Programme on International Day for the Preservation of the Ozone Layer | 15.09.2023                    | Cauvery College<br>For Women<br>(Autonomous),<br>Trichy.               |                                                                               | 50                                     |