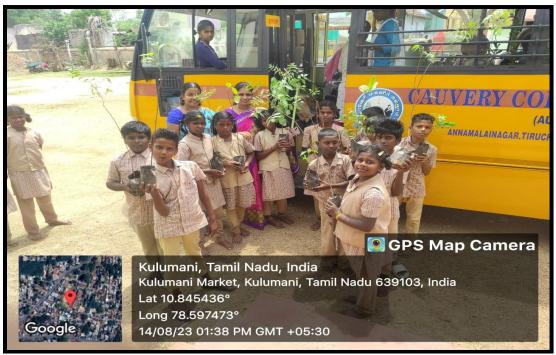

| DHATCHINI P       | II BCOM | Liharen       |
| 105  | 22111065 | ESTHER KIRUBA G   | II BCOM | Extent 1      |

Principal

Cauvery College For Weman
(Autonomous)
Annamalai Nagar,
Tiruchirappalli - 620 618.
Tamiinadu.

#### **DISTRIBUTION OF FLAGS AND SAPLINGS**

The NSS Program Officiers and NSS Volunteers of Cauvery college for women (Autonomous) has distributed fags and tree saplings on 09/08/2023 by 9.00 am. In this event nearly 300 NSS volunteers from Cauvery College for Women accompanied by two NSS program officer, have distributed the National Flags and tree saplings to the village peoples of Nachikurichy, Malliampathu, Seerathoppu, Mekkudi, Kulumani.



Distribution of Flags by NSS Volunteers along with NSS Programme Officers of Cauvery college for women(A), Trichy on 14-08-23



Distribution of saplings by NSS Volunteers along with NSS Programme Officers of Cauvery college for women(A) on 14-08-23 at Kulumani



Nationally Accredited (III cycle) with 'A' Grade by NAAG ISO 9001:2015 Certified Annamalai Nagar, Tiruchirappalli - 620018

# **National Service Scheme**

"DISTRIBUTION OF FLAGS AND SAPLINGS"

## Resource Person

Dr.M.Neela and
Dr.G.Kanagavalli,
NSS Program Officers
Cauvery College for Women (Autonomous)

DATE: 14.08.2023

**VENUE: Adopted Village** 



# CAUVERY COLLEGE FOR WOMEN (AUTONOMOUS) DISTRIBUTION OF FLAGS AND SAPLINGS 14.08.2023

| S.NO | REG.NO   | NAME                | CLASS         | SIGNATURE           |
|------|----------|---------------------|---------------|---------------------|
| _ 1  | 22116001 | ABIRAMI S           | II B.SC MATHS |