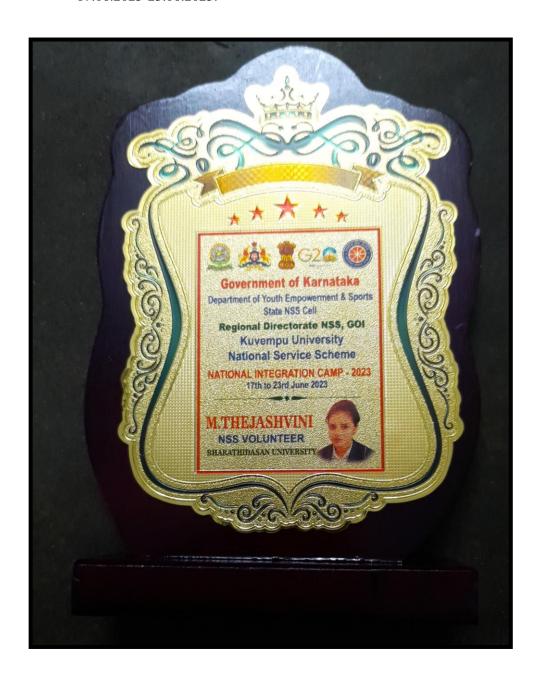

## NATIONAL SERVICE SCHEME 2023 –2024

| S.<br>No | Name of event                                   | Date                     | Venue                                                                                                                      | Resource Person                                                        | No. of<br>Beneficiaries      |
|----------|-------------------------------------------------|--------------------------|----------------------------------------------------------------------------------------------------------------------------|------------------------------------------------------------------------|------------------------------|
| 1.       | International<br>Yoga Day<br>Celebration        | 19.06.2023               | Cauvery College For Women (Autonomous), Trichy.  Dr.Mrs.V.Sujatha Principal Cauvery college for women (Autonomous) Trichy. |                                                                        | 100                          |
| 2.       | National<br>Integration<br>Camp                 | 17.06.2023<br>23.06.2023 | Sahyadri College<br>Campus,<br>BH Road,<br>Vidyanagara,<br>Kuvempu<br>University<br>Shivamogga                             | -                                                                      | M.Thejashvi<br>NSS Volunteer |
| 3.       | International<br>Day of Yoga<br>2023            | 21.06.2023               | Bharathidasan<br>University<br>Kajamalai Campus,<br>Trichy                                                                 | Dr.M.Selvam, Vice Chancellor Bharathidasan University, Trichy          | 50                           |
| 4.       | Deeksharambh<br>Student<br>Induction<br>Program | 22.06.2023               | Cauvery College For Women (Autonomous), Trichy.  Dr.Mrs.V.Sujatha Principal Cauvery college for women (Autonomous) Trichy. |                                                                        | 1050                         |
| 5.       | NSS<br>Orientation<br>Programme                 | 21.07.2023               | Cauvery College<br>For Women<br>Autonomous), Trichy                                                                        | Dr.A.Lakshmi Praba, NSS Coordinator, Bharathidasan University, Trichy. | 500                          |