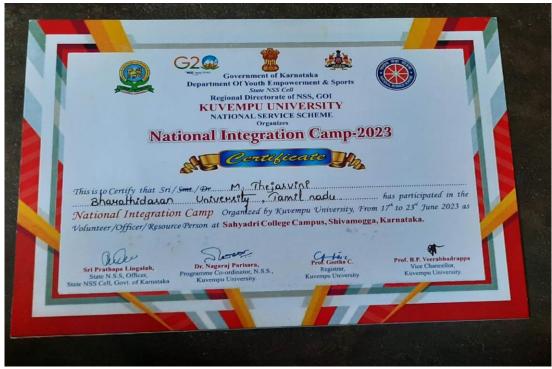

## NATIONAL SERVICE SCHEME 2023 –2024

| S.<br>No | Name of event                                   | Date                     | Venue                                                                                                                      | Resource Person                                                        | No. of<br>Beneficiaries      |
|----------|-------------------------------------------------|--------------------------|----------------------------------------------------------------------------------------------------------------------------|------------------------------------------------------------------------|------------------------------|
| 1.       | International<br>Yoga Day<br>Celebration        | 19.06.2023               | Cauvery College For Women (Autonomous), Trichy.  Dr.Mrs.V.Sujatha Principal Cauvery college for women (Autonomous) Trichy. |                                                                        | 100                          |
| 2.       | National<br>Integration<br>Camp                 | 17.06.2023<br>23.06.2023 | Sahyadri College<br>Campus,<br>BH Road,<br>Vidyanagara,<br>Kuvempu<br>University<br>Shivamogga                             | -                                                                      | M.Thejashvi<br>NSS Volunteer |
| 3.       | International<br>Day of Yoga<br>2023            | 21.06.2023               | Bharathidasan<br>University<br>Kajamalai Campus,<br>Trichy                                                                 | Dr.M.Selvam, Vice Chancellor Bharathidasan University, Trichy          | 50                           |
| 4.       | Deeksharambh<br>Student<br>Induction<br>Program | 22.06.2023               | Cauvery College For Women (Autonomous), Trichy.  Dr.Mrs.V.Sujatha Principal Cauvery college for women (Autonomous) Trichy. |                                                                        | 1050                         |
| 5.       | NSS<br>Orientation<br>Programme                 | 21.07.2023               | Cauvery College<br>For Women<br>Autonomous), Trichy                                                                        | Dr.A.Lakshmi Praba, NSS Coordinator, Bharathidasan University, Trichy. | 500                          |