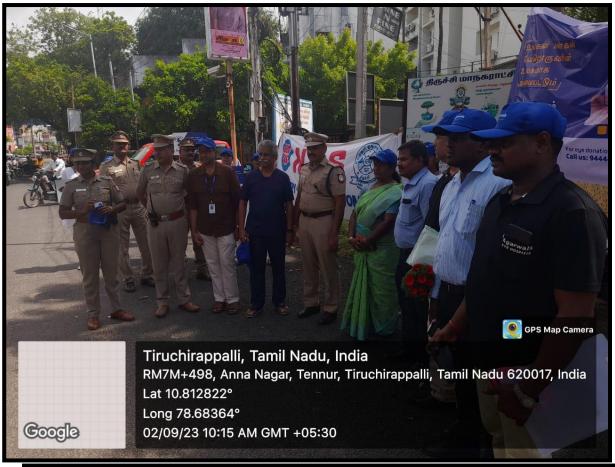

#### CHILD ABUSE AWARENESS RALLY

The NSS cell of Bharathidasan University and the Rotary club of Tiruchirappalli Butterflies has organized A Child Abuse Awareness Rally on 09/08/2023 by 9.00 am. The Rally commenced from Collector's office and has ended at the Uzhavarsandhai. In this event nearly 105 NSS volunteers from Cauvery College for Women accompanied by one NSS program officer, have actively participated on this event and rendered their valuable support for successful completion of this event.

The NSS cell of Bharathidasan University and the Rotary club of Tiruchirappalli Butterflies has organized A Child Abuse Awareness Rally on 09/08/2023 by 9.00 am. The Rally commenced from Collector's office and has ended at the Uzhavarsandhai.

# **National Service Scheme**

"Child Abuse Awarness Rally"

### Resource Person

The NSS cell of Bharathidasan University and The Rotary club of Tiruchirappalli Butterflies

DATE: 09.08.2023

**VENUE: Tiruchirappalli Collector's Office** 