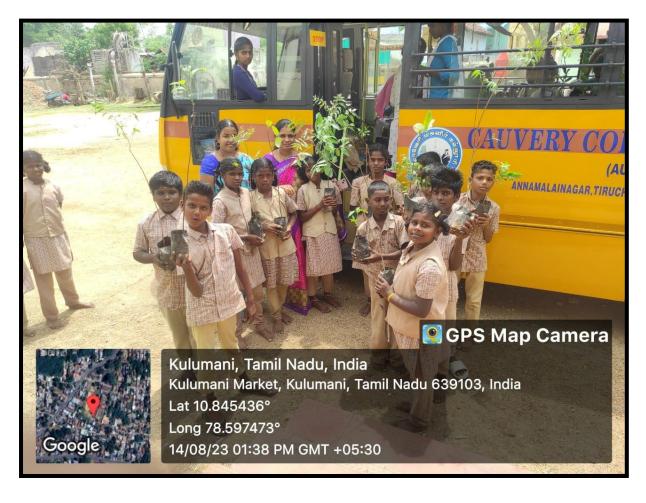

| 11. | Survey of Youth<br>Not in Formal<br>Education or<br>Regular<br>Employment        | 14.08.2023                    | Nachikurichy,<br>Malliampathu,<br>Seerathoppu,<br>Mekkudi,<br>Kulumani | -                                                                             | 25                                     |
|-----|----------------------------------------------------------------------------------|-------------------------------|------------------------------------------------------------------------|-------------------------------------------------------------------------------|----------------------------------------|
| 12. | Plantation of Sa+plings                                                          | 15.08.2023                    | Nachikurichy,<br>Malliampathu,<br>Seerathoppu,<br>Mekkudi,<br>Kulumani | Mrs. Priya,<br>Village President,<br>Seerathoppu<br>Village                   | 100                                    |
| 13. | Gram Sabha<br>Meeting                                                            | 15.08.2023                    | Seerathoppu<br>Village                                                 | Sr. M.Neela and Is. G.Kanagavalli, Cauvery College For Women (Autonomous)     | 24                                     |
| 14. | Sadbhavana<br>Diwas Pledge                                                       | 18.08.2023                    | Cauvery College<br>for<br>Women<br>(Autonomous),<br>Trichy.            | -                                                                             | 500                                    |
| 15. | State Youth<br>Festival                                                          | 24.08.2023<br>-<br>28.08.2023 | Tamil Nadu State<br>NSS Cell,<br>Chennai                               | State NSS Coordinator, Directorate of Collegiate ducation, Saidapet, Chennai. | Ms.T.Parameshw<br>ari<br>NSS Volunteer |
| 16. | Human Chain                                                                      | 02.09.2023                    | Agarwal Eye<br>Hospital<br>Thillai Nagar,<br>Trichy                    | Agarwal Eye<br>Hospital                                                       | 100                                    |
| 17. | ABVP Bharathi<br>Kanda Puthumai<br>Pen Program                                   | 11.09.2023                    | Srimad Andavan Arts and Science College, Trichy.                       | -                                                                             | 05                                     |
| 18. | Awareness Programme on International Day for the Preservation of the Ozone Layer | 15.09.2023                    | Cauvery College<br>For Women<br>(Autonomous),<br>Trichy.               |                                                                               | 50                                     |