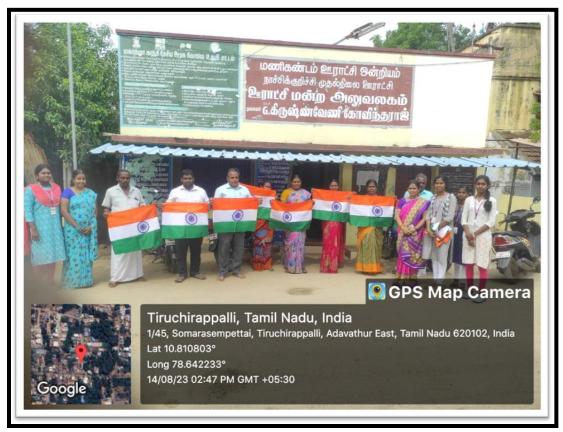

#### CHILD ABUSE AWARENESS RALLY

The NSS cell of Bharathidasan University and the Rotary club of Tiruchirappalli Butterflies has organized A Child Abuse Awareness Rally on 09/08/2023 by 9.00 am. The Rally commenced from Collector's office and has ended at the Uzhavarsandhai. In this event nearly 105 NSS volunteers from Cauvery College for Women accompanied by one NSS program officer, have actively participated on this event and rendered their valuable support for successful completion of this event.

The NSS cell of Bharathidasan University and the Rotary club of Tiruchirappalli Butterflies has organized A Child Abuse Awareness Rally on 09/08/2023 by 9.00 am. The Rally commenced from Collector's office and has ended at the Uzhavarsandhai.