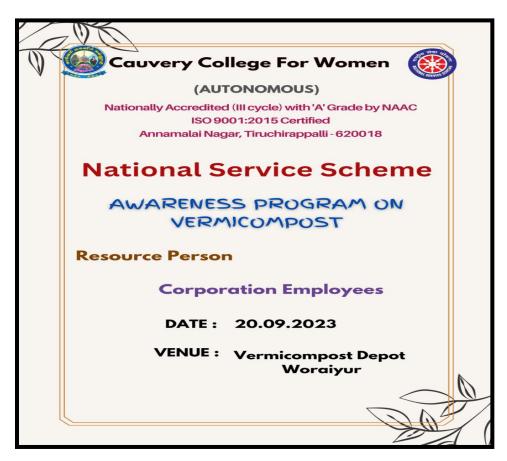

|
|------------------|----------------------------|
| VENUE            | VERMICOMPOST DEPOT URAIYUR |
| NO. OF. STAFF    | 1                          |
| NO. OF. STUDENTS | 50                         |

The NSS Program Officers and NSS Volunteers of Cauvery college for women (Autonomous) have an visit to vermi compost depot near woraiyur and get the knowledge of decomposing from the corporation employees 20/09/2023 by 10.00 am. In this event nearly 50 NSS volunteers from Cauvery College for Women accompanied by one NSS program officer participated.



50 NSS volunteers from Cauvery College for Women accompanied by one NSS program officer visited Vermicompost depot near Woraiyur 0n 20/09/2023



50 NSS volunteers from Cauvery College for Women accompanied by one NSS program Participated



# CAUVERY COLLEGE FOR WOMEN(AUTONOMOUS) AWARENESS PROGRAM ON VERMICOMPOST 20.09.2023

| S.NO | REG.NO   | NAME               | CLASS         | SIGNATURE       |
|------|----------|--------------------|---------------|-----------------|
| 1    | 22116001 | ABIRAMI S          | II B.SC MATHS | Obes.           |
| 2    | 22116003 | ANUSHA P           | II B.SC MATHS | Anustro         |
| 3    | 22116004 | ATCHAYA G          | II B.SC MATHS | Af chaya.       |
| 4    | 22116005 | BHARATHI L         | II B.SC MATHS | Bherahi         |
| 5    | 22116006 | DHARANI K          | II B.SC MATHS | Dhoren          |
| 6    | 22116007 | HARINI E           | II B.SC MATHS | Raining         |
| 7    | 22116008 | HARINISRI J        | II B.SC MATHS | Harm            |
| 8    | 22116009 | KANAGASUBIKSHA R