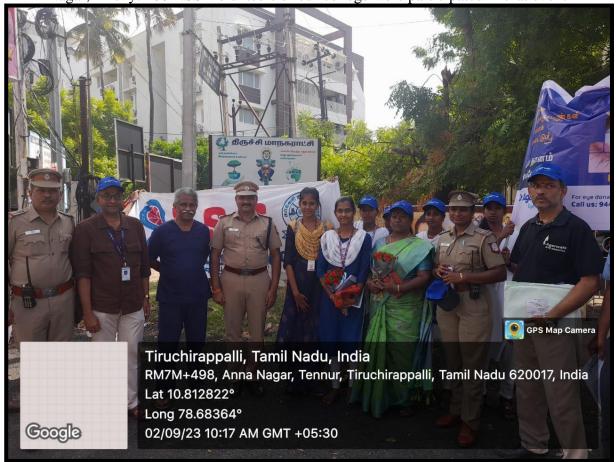

#### CHILD ABUSE AWARENESS RALLY

The NSS cell of Bharathidasan University and the Rotary club of Tiruchirappalli Butterflies has organized A Child Abuse Awareness Rally on 09/08/2023 by 9.00 am. The Rally commenced from Collector's office and has ended at the Uzhavarsandhai. In this event nearly 105 NSS volunteers from Cauvery College for Women accompanied by one NSS program officer, have actively participated on this event and rendered their valuable support for successful completion of this event.

The NSS cell of Bharathidasan University and the Rotary club of Tiruchirappalli Butterflies has organized A Child Abuse Awareness Rally on 09/08/2023 by 9.00 am. The Rally commenced from Collector's office and has ended at the Uzhavarsandhai.

# **National Service Scheme**

"Child Abuse Awarness Rally"

### Resource Person

The NSS cell of Bharathidasan University and The Rotary club of Tiruchirappalli Butterflies

DATE: 09.08.2023

**VENUE: Tiruchirappalli Collector's Office** 