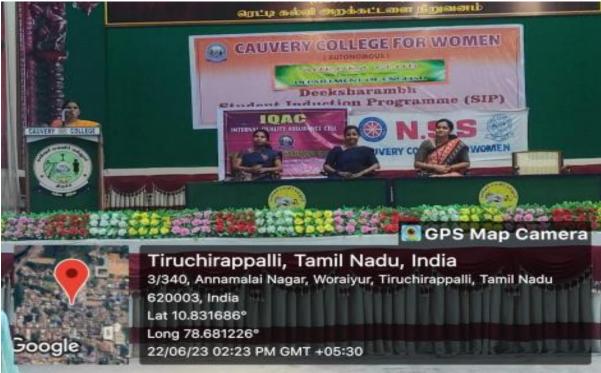

## DHEEKSHARAMBH- STUDENT INDUCTION PROGRAMME

The NSS Cell of Cauvery College for Women (Autonomous) organized Dheeksharambh-Student Induction Programme on 22.06.2023 in the college Auditorium. All the first-year students are the audience of this programme