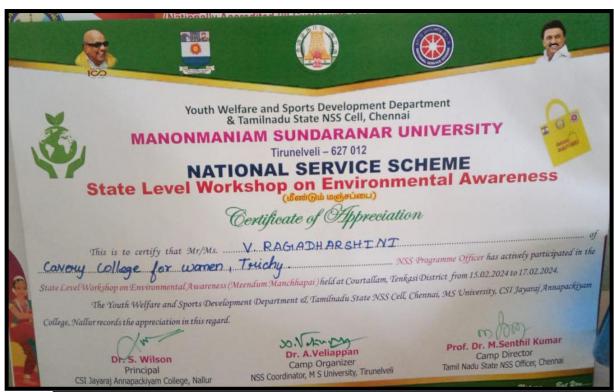

விடுதலை உணர்வு"

முனைவர் ஈ.ஆர். இரவிச்சந்திரன்

முதல்வர்

உருமு தனலட்சுமி கல்லூரி

திருச்சிராப்பள்ளி

சிறப்புரை - ''மகாகவி பாரதியின் கவிதைகளில் மனித மாண்புகள்'' முனைவர் ச. ஈஸ்வரன்

மேனாள் கலை புலத் தலைவர்

மற்றும் துறைத் தலைவர்