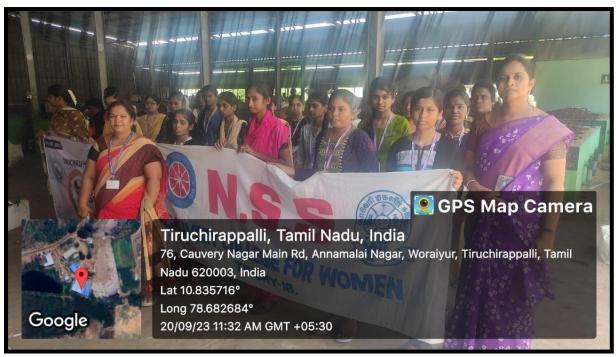

TORS: WORAIYUR DEPOT, TIRUCHIRAPALLI CORPORATION

| DATE             | 20.09.2023                 |
|------------------|----------------------------|
| VENUE            | VERMICOMPOST DEPOT URAIYUR |
| NO. OF. STAFF    | 1                          |
| NO. OF. STUDENTS | 50                         |

The NSS Program Officers and NSS Volunteers of Cauvery college for women (Autonomous) have an visit to vermi compost depot near woraiyur and get the knowledge of decomposing from the corporation employees 20/09/2023 by 10.00 am. In this event nearly 50 NSS volunteers from Cauvery College for Women accompanied by one NSS program officer participated.



50 NSS volunteers from Cauvery College for Women accompanied by one NSS program officer visited Vermicompost depot near Woraiyur 0n 20/09/2023



50 NSS volunteers from Cauvery College for Women accompanied by one NSS program Participated



# CAUVERY COLLEGE FOR WOMEN(AUTONOMOUS) AWARENESS PROGRAM ON VERMICOMPOST 20.09.2023

| S.NO | REG.NO   | NAME               | CLASS         | SIGNATURE       |
|------|----------|--------------------|---------------|-----------------|
| 1    | 22116001 | ABIRAMI S          | II B.SC MATHS | Obes.           |
| 2    | 22116003 | ANUSHA P           | II B.SC MATHS | Anustro         |
| 3    | 22116004 | ATCHAYA G          | II B.SC MATHS | Af chaya.       |
| 4    | 22116005 | BHARATHI L         | II B.SC MATHS | Bherahi         |
| 5    | 22116006 | DHARANI K          | II B.SC MATHS | Dhoren          |
| 6    | 22116007 | HARINI E           | II B.SC MATHS | Raining         |
| 7    | 2211600