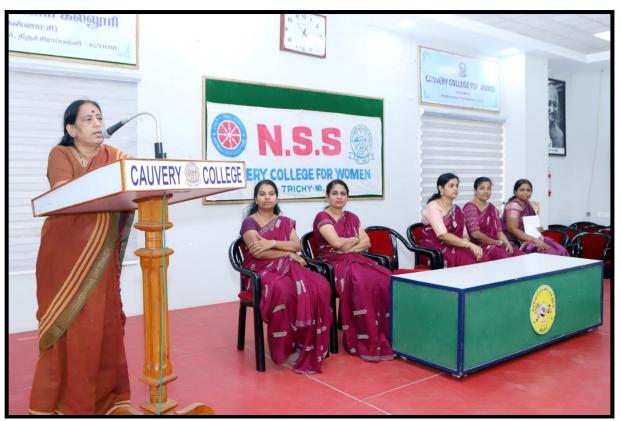

#### **NSS Orientation Programme**

NSS Unit of Cauvery College jointly organized An Orientation Programme on Friday the  $21^{st}$  July 2023 at 12 pm