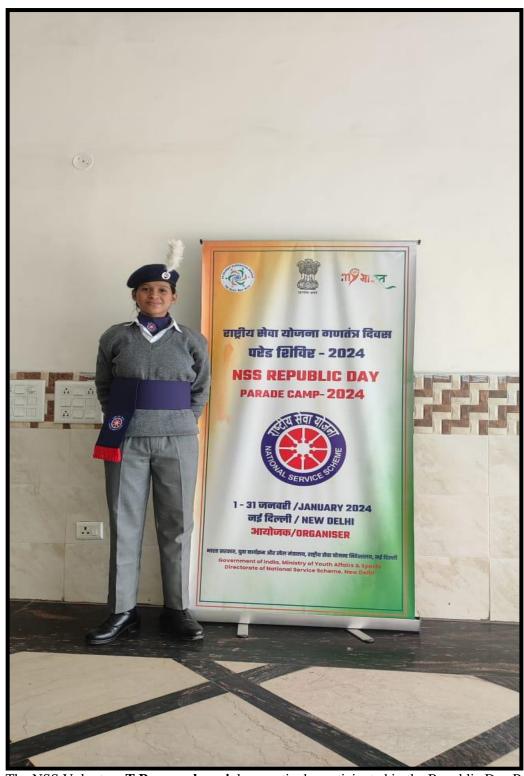

.06.2023-23.06.2023.







# COLLABORATORS: TAMILNADU STATE NSS CELL, PERIYAR UNIVERSITY SALEM

| DATE            | 16.10.2023 -20.10.2023   |
|-----------------|--------------------------|
| VENUE           | PERIYAR UNIVERSITY SALEM |
| NO. OF. STAFF   | -                        |
| NO. OF. STUDENT | 1                        |

NSS Volunteer **B.Devishree**, participated in the State Level Adventure Camp held at Yercaud, Salem from 16.10.2023 -20.10.2023.





## TITLE OF THE PROGRAMME : REPUBLIC DAY PARADE COLLABORATORS :

| DATE             |   |
|------------------|---|
| VENUE            |   |
| NO. OF. STAFF    | - |
| NO. OF. STUDENTS | 1 |

The NSS Volunteer **T.Parameshwari**, have actively participated in the Republic Day Parade Camp from 01-01-2024 to 31-01-2024 at New Delhi



The NSS Volunteer **T.Parameshwari**, have actively participated in the Republic Day Parade Camp from 01-01-2024 to 31-01-2024 at New Delhi













भारत सरकार Government of India युवा कार्यक्रम एवं खेल मंत्रालय Ministry of Youth Affairs & Sports एन.एस.एस.क्षेत्रीय निदेशालय N.S.S. Regional Directorate

F.No.2-68/ NSS/2023-24/RDP-New Delhi/5908-5919, 18th December, 2023.

To

- The Programme Co-ordinator, NSS, Anna University / Bharathilar University/ Bharathidasan University/ Central University/ Gandhigram University/Madurai Kamaraj University/ Periyar University/ University of Madras.
- 2. The State NSS Officer, NSS, Puducherry.

Sub: NSS - Participation of NSS Volunteers and Contingent Leader in the Republic Day Parade Camp 2024 at New Delhi from 1<sup>st</sup> to 31<sup>st</sup> J