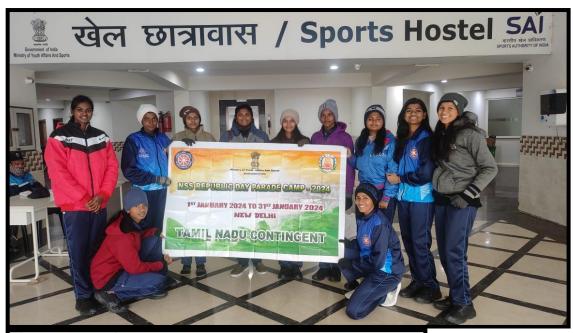

|-----------------|--------------------------|
| VENUE           | PERIYAR UNIVERSITY SALEM |
| NO. OF. STAFF   | -                        |
| NO. OF. STUDENT | 1                        |

NSS Volunteer **B.Devishree**, participated in the State Level Adventure Camp held at Yercaud, Salem from 16.10.2023 -20.10.2023.





## TITLE OF THE PROGRAMME : REPUBLIC DAY PARADE COLLABORATORS :

| DATE             |   |
|------------------|---|
| VENUE            |   |
| NO. OF. STAFF    | - |
| NO. OF. STUDENTS | 1 |

The NSS Volunteer **T.Parameshwari**, have actively participated in the Republic Day Parade Camp from 01-01-2024 to 31-01-2024 at New Delhi



The NSS Volunteer **T.Parameshwari**, have actively participated in the Republic Day Parade Camp from 01-01-2024 to 31-01-2024 at New Delhi













भारत सरकार Government of India युवा कार्यक्रम एवं खेल मंत्रालय Ministry of Youth Affairs & Sports एन.एस.एस.क्षेत्रीय निदेशालय N.S.S. Regional Directorate

F.No.2-68/ NSS/2023-24/RDP-New Delhi/5908-5919, 18th December, 2023.

To

- The Programme Co-ordinator, NSS, Anna University / Bharathilar University/ Bharathidasan University/ Central University/ Gandhigram University/Madurai Kamaraj University/ Periyar University/ University of Madras.
- 2. The State NSS Officer, NSS, Puducherry.

Sub: NSS - Participation of NSS Volunteers and Contingent Leader in the Republic Day Parade Camp 2024 at New Delhi from 1<sup>st</sup> to 31<sup>st</sup> January, 2024 – reg.

Ref: Lr.No.F.No. P.29/1/2021/NSS/DTE/2023/2342-2359, dated 15th Dec. 2023 Received from The Deputy Programme Adviser, Dire