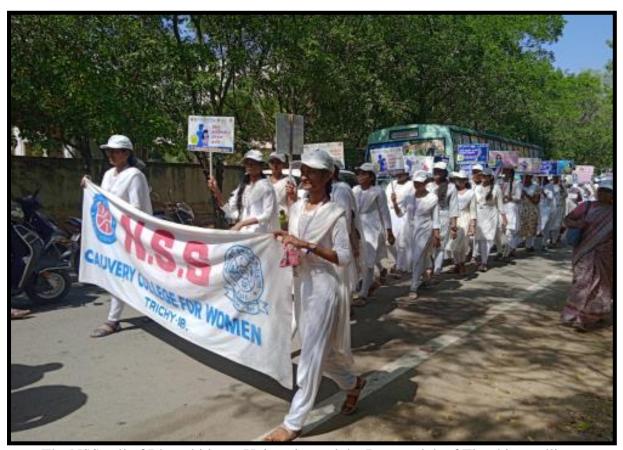

#### CHILD ABUSE AWARENESS RALLY

The NSS cell of Bharathidasan University and the Rotary club of Tiruchirappalli Butterflies has organized A Child Abuse Awareness Rally on 09/08/2023 by 9.00 am. The Rally commenced from Collector's office and has ended at the Uzhavarsandhai. In this event nearly 105 NSS volunteers from Cauvery College for Women accompanied by one NSS program officer, have actively participated on this event and rendered their valuable support for successful completion of this event.

The NSS cell of Bharathidasan University and the Rotary club of Tiruchirappalli Butterflies has organized A Child Abuse Awareness Rally on 09/08/2023 by 9.00 am. The Rally commenced from Collector's office and has ended at the Uzhavarsandhai.

# **National Service Scheme**

"Child Abuse Awarness Rally"

### Resource Person

The NSS cell of Bharathidasan University and The Rotary club of Tiruchirappalli Butterflies

DATE: 09.08.2023

**VENUE: Tiruchirappalli Collector's Office** 