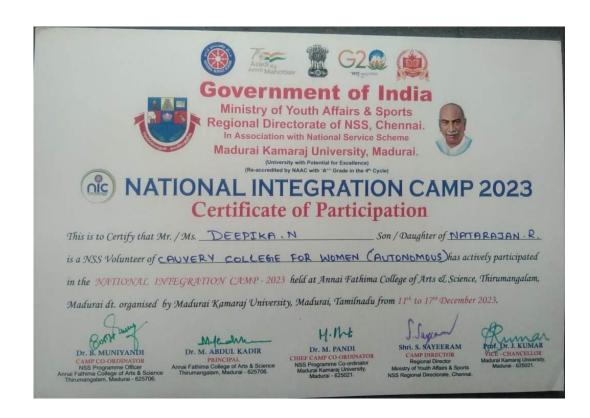

#### பாரதிதாசன் பல்கலைக்கழகம், திருச்சிராப்பள்ளி பாரதியார் இருக்கை & நாட்டு நலப்பணித்திட்டக் குழுமம் இணைந்து நடத்தும்