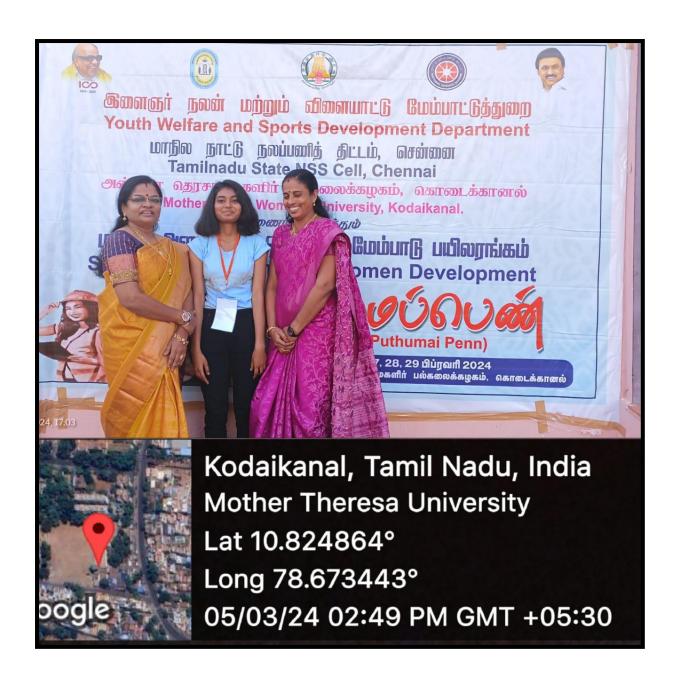

தேசியக் கல்லூரி திருச்சிராப்பள்ளி

நன்றியுரை

முனைவர் அ. இலக்குமி பிரபா

அமைப்பாளர், பாரதியார் இருக்கை

ஒருங்கிணைப்பாளர் (பொ.), நாட்டு நலப்பணித்திட்டம்

பாரதிதாசன் பல்கலைக்கழகம்

*நாட்டுப்பண்* 