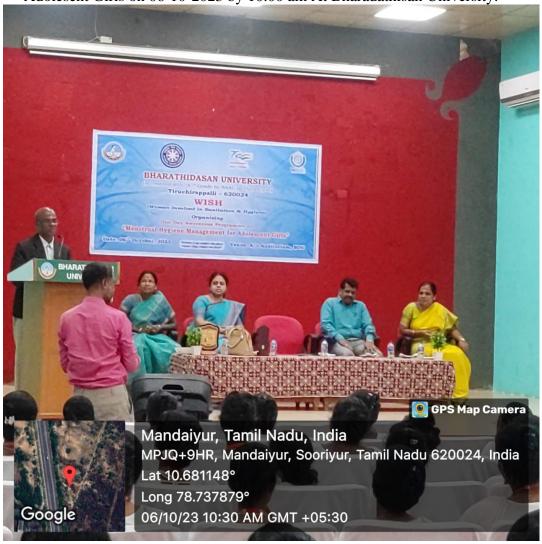

|
| NO. OF. STUDENTS | 10                       |

The NSS Volunteer **T.Parameshwari**, have actively participated in the Pre-RD Parade Selection at Bharathidasan University on 05-10-2023





# TITLE OF THE PROGRAMME: AWARENESS ON MENSTRUAL HYGIENE MANAGEMENT FOR ADOLESENT GIRLS COLLABORATORS: NSS CELL, BHARATHIDASAN UNIVERSITY

| DATE          | 06.10.2023               |
|---------------|--------------------------|
| VENUE         | AC SEMINAR HALL          |
|               | BHARATHIDASAN UNIVERSITY |
| NO. OF. STAFF | 1                        |

The NSS Program Officers and 100 NSS Volunteers of Cauvery college for women (Autonomous) has participated in Awareness on Menstrual Hygiene Management for Adolesent Girls on 06-10-2023 by 10.00 am At Bharadathisan University.







Nationally Accredited (III cycle) with 'A' Grade by NAAC ISO 9001:2015 Certified Annamalai Nagar, Tiruchirappalli - 620018

### **National Service Scheme**

"Awareness on Menstrual Hygiene Management for Adolescent Girls"

#### **Resource Person**

Dr.AK.Chitra
Dr.R.T.PreethiPushkarni

DATE: 06.10.2023

**VENUE: AC Seminar Hall** 

**Bharathidasan University** 

# CAUVERY COLLEGE FOR WOMEN(AUTONOMOUS) AWARENESS ON MENSTRUAL HYGIENE MANAGEMENT FOR ADOLESCENT GIRLS 06.10.2023

| S.NO | REG.NO   | NAME               | GI LOO         |                     |
|------|----------|--------------------|----------------|---------------------|
| 1    | 22116001 |                    | CLASS          | SIGNATURE           |
| 2    |          | ABIRAMI S          | II B.SC MATHS  | Abuganiy.