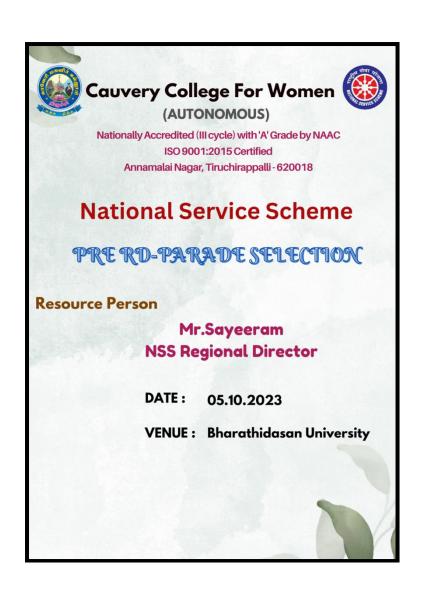

|         |                 |

Dr. M.NEELA
M.Com., MBA, MHRM, M.P.DIL, PGDCA, NET, SET, Ph.O
NSS PROGRAMME OFFICER
CAUVERY COLLEGE FOR WOMEN (AUTONOMOUS)
TRICHY - 620 018. Mobile: 96950 95994

altro

Principal
Cauvery College For Women
(Autonomous)
Annemalai Nagar,
Tiruchirappalii - 620 018.
Tamilnadu.

## TITLE OF THE PROGRAMME : PRE RD PARADE SELECTION COLLABORATORS : THE NSS CELL, BHARATHIDASAN UNIVERSITY

| DATE             | 05.10.2023               |
|------------------|--------------------------|
| VENUE            | BHARATHIDASAN UNIVERSITY |
| NO. OF. STAFF    | 1                        |
| NO. OF. STUDENTS | 10                       |

The NSS Volunteer **T.Parameshwari**, have actively participated in the Pre-RD Parade Selection at Bharathidasan University on 05-10-2023





# TITLE OF THE PROGRAMME: AWARENESS ON MENSTRUAL HYGIENE MANAGEMENT FOR ADOLESENT GIRLS COLLABORATORS: NSS CELL, BHARATHIDASAN UNIVERSITY

| DATE          | 06.10.2023               |
|---------------|--------------------------|
| VENUE         | AC SEMINAR HALL          |
|               | BHARATHIDASAN UNIVERSITY |
| NO. OF. STAFF | 1                        |

The NSS Program Officers and 100 NSS Volunteers of Cauvery college for women (Autonomous) has participated in Awareness on Menstrual Hygiene Management for Adolesent Girls on 06-10-2023 by 10.00 am At Bharadathisan University.







Nationally Accredited (III cycle) with 'A' Grade by NAAC ISO 9001:2015 Certified Annamalai Nagar, Tiruchirappalli - 620018

### **National Service Scheme**

"Awareness on Menstrual Hygiene Management