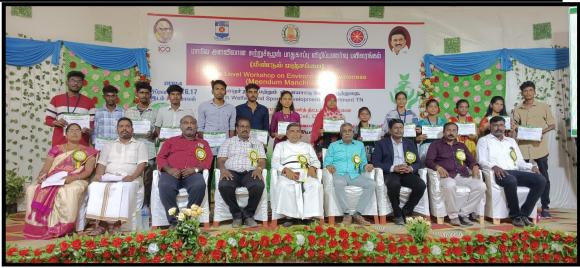

விடுதலை உணர்வு"

முனைவர் ஈ.ஆர். இரவிச்சந்திரன்

முதல்வர்

உருமு தனலட்சுமி கல்லூரி

திருச்சிராப்பள்ளி

சிறப்புரை - ''மகாகவி பாரதியின் கவிதைகளில் மனித மாண்புகள்'' முனைவர் ச. ஈஸ்வரன்

மேனாள் கலை புலத் தலைவர்

மற்றும் துறைத் தலைவர்