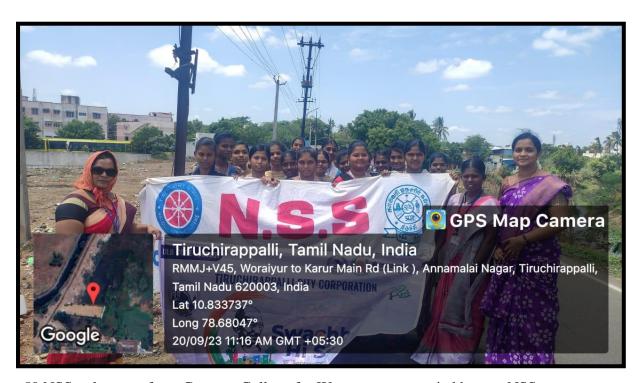

Women (Autonomous)
Annamalai Nagar,
Tiruchirappalli - 620 018.
Tamilnadu.

## TITLE OF THE PROGRAMME: AWARENESS PROGRAM ON VERMICOMPOST COLLABORATORS: WORAIYUR DEPOT, TIRUCHIRAPALLI CORPORATION

| DATE             | 20.09.2023                 |
|------------------|----------------------------|
| VENUE            | VERMICOMPOST DEPOT URAIYUR |
| NO. OF. STAFF    | 1                          |
| NO. OF. STUDENTS | 50                         |

The NSS Program Officers and NSS Volunteers of Cauvery college for women (Autonomous) have an visit to vermi compost depot near woraiyur and get the knowledge of decomposing from the corporation employees 20/09/2023 by 10.00 am. In this event nearly 50 NSS volunteers from Cauvery College for Women accompanied by one NSS program officer participated.



50 NSS volunteers from Cauvery College for Women accompanied by one NSS program officer visited Vermicompost depot near Woraiyur 0n 20/09/2023



50 NSS volunteers from Cauvery College for Women accompanied by one NSS program Participated



# CAUVERY COLLEGE FOR WOMEN(AUTONOMOUS) AWARENESS PROGRAM ON VERMICOMPOST 20.09.2023

| S.NO | REG.NO   | NAME               | CLASS         | SIGNATURE       |
|------|----------|--------------------|---------------|-----------------|
| 1    | 22116001 | ABIRAMI S          | II B.SC MATHS | Obes.           |
| 2    | 22116003 | ANUSHA P           | II B.SC MATHS | Anustro         |
| 3    | 22116004 | ATCHAYA G          | II B.SC MATHS | Af chaya.       |
| 4    | 22116005 | BHARATHI L         | II B.SC MATHS | Bherahi         |
| 5    | 22116006 |