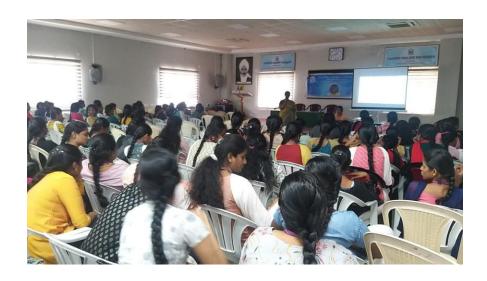

#### **Report:**

Center for Women'S studies -Cauvery College For Women, Trichy in collaboration with Gender Champion Club & Her voice Foundation, Trichirapalli and Indian Association of Life Skill Education has organized a Gender Sensitization And Heath care and Life skill education program on 18/08/2023. The program was organized for I Year undergraduate students of Cauvery Collee For Women. DR. V.Sujatha - Principal of Cauvery College for women gave the presidential address. The First session of the program was taken over by c.M.D.Former Secretary, Trichy Obstetrics' and Gynecological society. (TRIOGS). Janet Nursing home – Trichy gave a clear awareness on Nutritional facts and emphasized the importance of being Healthy. The next session was handled by Dr.N.Manimekalai. Director (Research) Her Voice Foundation, Trichy. She has sensitized the students on what is gender equality and how women are been exploited. And also gave awareness on women's rights. The programme

#### Photo:

Caption:Dr.N.Manimekalai ,Professor & Head ,Dept. of Women's Studies addressing on "Gender Sensitization ,Healtjh Care & Life Skills Education" on 18.08.2023 ,O.P.Ramaeswari Ramasamy Reddiyar ,CCW,Trichy.