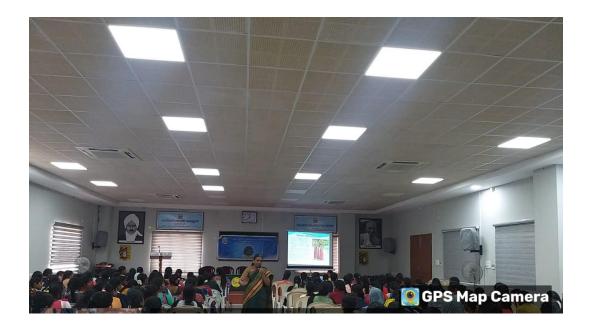

#### Report:

PG & Research Department of Social Work Organised Awareness Programme on "Understanding Basic Concepts of Gender" in collaboration with Gender Champion Club . The Chief Guest of the programme , Dr.G.Mettilda Buvaneshwari , Head of the Department, Cauvery College For Women ( Autonomous ), Tiruchirappalli gave the presentation on Gender concepts and the Sexuality. Totally 650 students were participated in the programme.

Photo:

Caption:Dr.G.Mettilda Buvaneswari ,Associate Professor & Head,Dept. of Social Work addressing on "Understanding Basic Concepts of Gender" at Cauvery Hall,CCW on 12.12.2023

Nationally Accredited (III cycle) with "A" Grade by NAAC Annamalai Nagar, Tiruchirappalli -18