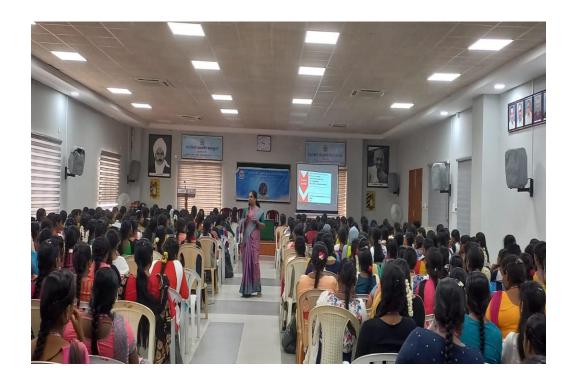

#### Report:

PG & Research Department of Social Work Organised Awareness Programme on "Understanding Basic Concepts of Gender" in collaboration with Gender Champion Club . The Chief Guest of the programme , Dr.G.Mettilda Buvaneshwari , Head of the Department, Cauvery College For Women ( Autonomous ), Tiruchirappalli gave the presentation on Gender concepts and the Sexuality. Totally 650 students were participated in the programme.

Photo:

Caption:Dr.G.Mettilda Buvaneswari ,Associate Professor & Head,Dept. of Social Work addressing on "Understanding Basic Concepts of Gender" at Cauvery Hall,CCW on 12.12.2023

Nationally Accredited (III cycle) with "A" Grade by NAAC Annamalai Nagar, Tiruchirappalli -18