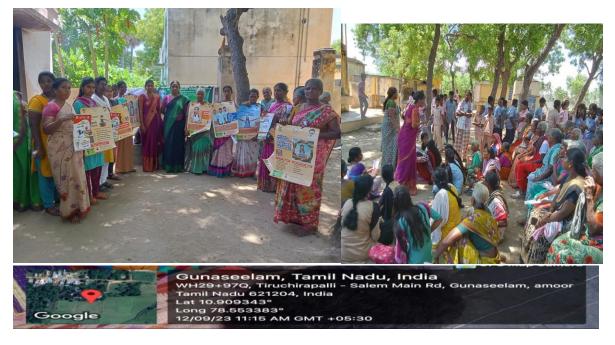

#### Title of the Programme: Women Protection & Women Related Laws

Collaborators: Gender Champion Club

| DATE                | 13/09/2023     |
|---------------------|----------------|
| VENUE               | Amboor village |
| NO. OF STAFF        | 7              |
| NO OF STUDENTS      | 36             |
| NO OF BENRFICIARIES | 39             |

#### Report:

Ms. MehurunNisha, Case Worker, One Stop Centre ,Tiruchirappalli gave a session on Acts related to the Women Protection and Women Welfare Scheme to the MGNREGS women At 10.00 AM to 12:00 PM. It was a very active session. The Participants gave positive responses and they had an Opportunity to know about the Acts related to them and available Government schemes. At 1:00 PM The Case worker had an interaction with Social Work Trainees about the scope and available opportunities in the field of social work.

Caption: Ms. MehurunNisha, Case Worker, One Stop Centre, Tiruchirappalli gave a session on Acts related to the Women Protection and Women Welfare Scheme on 13.09.2023

Title of the Programme : Violence against Elderly Collaborators: PG & Research Department of Social Work