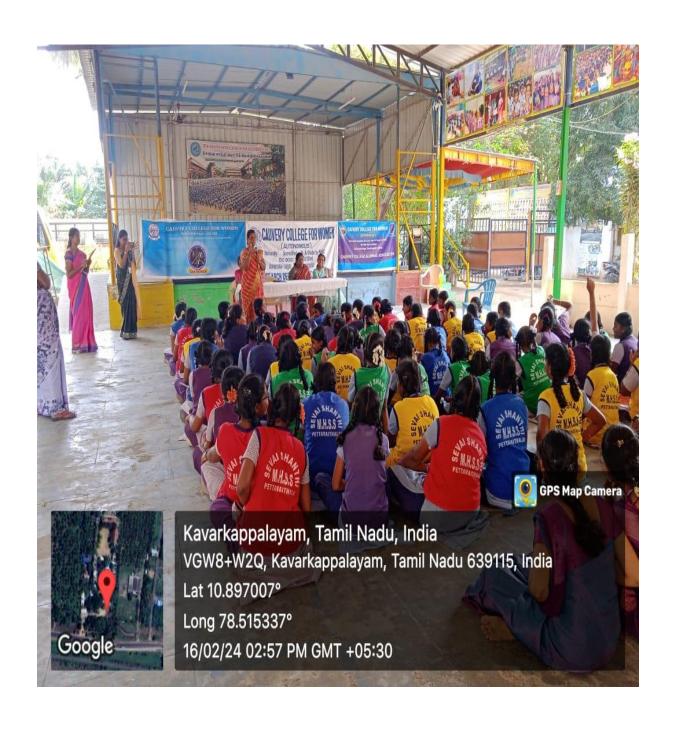

| 16.02.2024 | 2.00   | PM- | Menstrual  | hygiene | MsMaheshwari.                                                                   | 75 |
|------------|--------|-----|------------|---------|---------------------------------------------------------------------------------|----|
|            | 3.30PM |     | management |         | psychiatric social worker.<br>Government head quarters<br>hospital -Kulithalai. |    |