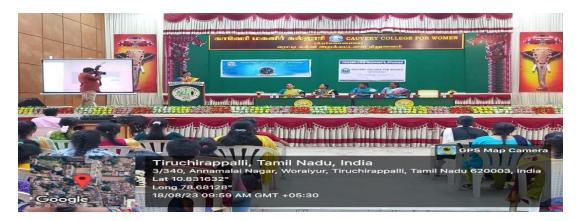

#### Title of the Programme :GENDER SENSITIZATION AND HEALTH AWARENESS AND LIFE SKILL EDUCATION

**Collaborators:** Centre for Women's Studies

| DATE                | 18/08/2023                            |
|---------------------|---------------------------------------|
| VENUE               | Auditorium -Cauvery college for women |
| NO. OF STAFF        | 7                                     |
| NO OF STUDENTS      | 73                                    |
| NO OF BENRFICIARIES | 900                                   |

#### **Report:**

Center for Women'S studies -Cauvery College For Women, Trichy in collaboration with Gender Champion Club & Her voice Foundation, Trichirapalli and Indian Association of Life Skill Education has organized a Gender Sensitization And Heath care and Life skill education program on 18/08/2023. The program was organized for I Year undergraduate students of Cauvery Collee For Women. DR. V.Sujatha - Principal of Cauvery College for women gave the presidential address. The First session of the program was taken over by c.M.D.Former Secretary, Trichy Obstetrics' and Gynecological society. (TRIOGS). Janet Nursing home – Trichy gave a clear awareness on Nutritional facts and emphasized the importance of being Healthy. The next session was handled by Dr.N.Manimekalai. Director (Research) Her Voice Foundation, Trichy. She has sensitized the students on what is gender equality and how women are been exploited. And also gave awareness on women's rights. The programme

#### Photo:

Caption:Dr.N.Manimekalai ,Professor & Head ,Dept. of Women's Studies addressing on "Gender Sensitization ,Healtjh Care & Life Skills Education" on 18.08.2023 ,O.P.Ramaeswari Ramasamy Reddiyar ,CCW,Trichy.