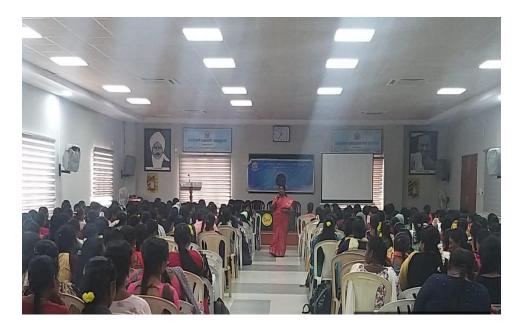

#### Report:

PG & Research Department of Social Work Organised Awareness Programme on "Understanding Basic Concepts of Gender" in collaboration with Gender Champion Club . The Chief Guest of the programme , Dr.G.Mettilda Buvaneshwari , Head of the Department, Cauvery College For Women ( Autonomous ), Tiruchirappalli gave the presentation on Gender concepts and the Sexuality. Totally 650 students were participated in the programme.

Photo:

Caption:Dr.G.Mettilda Buvaneswari ,Associate Professor & Head,Dept. of Social Work addressing on "Understanding Basic Concepts of Gender" at Cauvery Hall,CCW on 12.12.2023

Nationally Accredited (III cycle) with "A" Grade by NAAC Annamalai Nagar, Tiruchirappalli -18