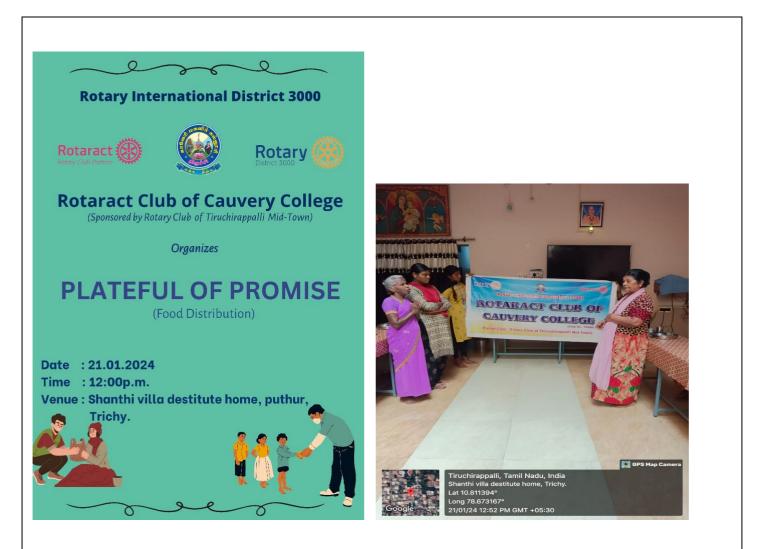

| LITTLE VOICES<br>BIG ENGLISH<br>(A Fun Spoken English<br>Adventure for Kids)<br>Corporation Primary School,<br>Woraiyur, Trichy. | 08.01.2024<br>to<br>10.02.2024 | Club Coordinators & BoD's<br>Rotaract Club of Cauvery<br>College                                                         | 16<br>School Students   |
|----------------------------------------------------------------------------------------------------------------------------------|--------------------------------|--------------------------------------------------------------------------------------------------------------------------|-------------------------|
| <b>PLATEFUL OF</b><br><b>PROMISE</b><br>(Food Distribution)<br>Shanthi Villa Destitute<br>Home, Puthur, Trichy.                  | 21.01.2024                     | Club Coordinators & BoD's<br>Rotaract Club of Cauvery<br>College                                                         | 45<br>Old Aged People   |
| MINDFUL TECH<br>(Gadget Awareness<br>Programme)<br>Primary Aided School,<br>Malligaipuram, Trichy.                               | 22.01.2024                     | Club Coordinators & BoD's<br>Rotaract Club of Cauvery<br>College                                                         | 36<br>School Students   |
| <b>JOYFUL JAMBOREE</b><br>(Laugh and Learn Activities)<br>Mercy Nursery and Primary<br>School, Manachanallur,<br>Trichy          | 23.01.2024                     | Club Coordinators & BoD's<br>Rotaract Club of Cauvery<br>College                                                         | 35<br>School Students   |
| PLASTIC FREE FUTURE<br>(Plastic Awareness<br>Campaign)<br>Punchayat Primary<br>School,Kambaransanpettai<br>Colony,Trichy.        | 24.01.2024                     | Club Coordinators & BoD's<br>Rotaract Club of Cauvery<br>College                                                         | 45<br>School Students   |
| <b>BALANCED BITES</b><br>(A Celebration of Healthy<br>Eating)<br>R.C.Middle<br>School,Woraiyur,Trichy.                           | 25.01.2024                     | Club Coordinators & BoD's<br>Rotaract Club of Cauvery<br>College                                                         | 16<br>School Students   |
| REPUBLIC DAY &<br>VALEDICTION OF<br>WEEK CELEBRATION<br>College Ground,<br>Cauvery College for Women                             | 26.01.2024                     | Rtn.Mohan Kumar<br>Managing Director<br>MM Motors Trichy<br>Past President,Rotary Club of<br>Tiruchirappalli<br>Mid-town | 218<br>College Students |