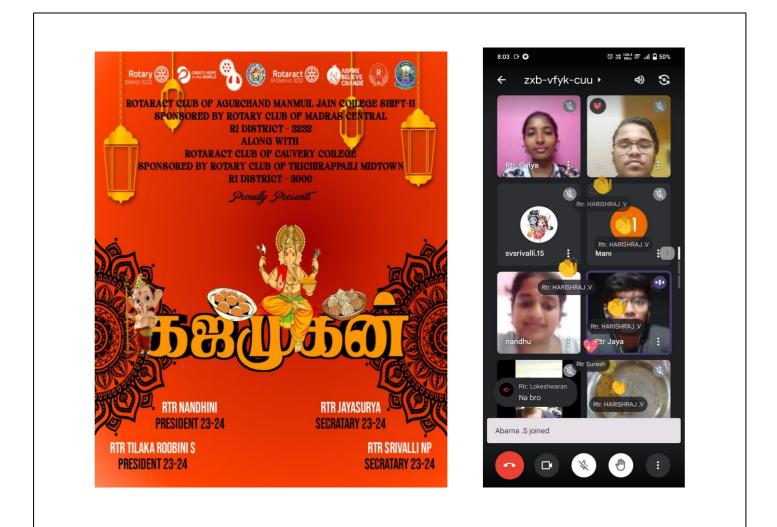

## ROTARACT CLUB OF CAUVERY COLLEGE ANNUAL REPORT 2023-2024

| ACTIVITY & VENUE                                                                                     | DATE       | RESOURCE PERSON                                                                                                   | BENEFICIARIES           |
|------------------------------------------------------------------------------------------------------|------------|-------------------------------------------------------------------------------------------------------------------|-------------------------|
| PERSONALITY<br>DEVELOPMENT<br>PROGRAMME<br>Dr. Mrs. Rameshwari<br>Nallusamy Hall                     | 05.07.2023 | Rtr.K.Gargi Jain Runiwal,<br>Digital Marketing Freelancer,<br>Alumnae,<br>Department of Business<br>Administrator | 140<br>College Students |
| <b>INSTALLATION</b><br><b>CEREMONY</b><br>Dr. Mrs. Rameshwari<br>Nallusamy Hall                      | 21.07.2023 | Rtn.P.Gowri Sankar<br>President, Rotary Club of<br>Tiruchirappalli Mid-Town                                       | 140<br>College Students |
| ROTARACT<br>ORIENTATION<br>PROGRAMME<br>Cauvery Hall                                                 | 10.08.2023 | Rtr.Harish Amudavel<br>Zonal-Rotaract<br>Representative<br>Trichy Zone Rt.Dt.3000                                 | 167<br>College Students |
| <b>RWA BOOK<br/>BANK SCHEME</b><br>Room.No: D7                                                       | 07.09.2023 | Club Coordinators & BoD's<br>Rotaract Club of Cauvery<br>College                                                  | 39<br>School Students   |
| GAJAMUGAN<br>(Ganesh Chathurti)<br>Google Meet                                                       | 18.09.2023 | Club Coordinators & BoD's<br>Rotaract Club of Cauvery<br>College & Rotaract Club of<br>A.M Jain College shift-2   | 30<br>School Students   |
| <b>NIMIRNDHU NIL</b><br>(Women Empowerment)<br>Google Meet                                           | 05.11.2023 | A.Sarumathi,M.Sc.,MA.,LLB<br>Trichy.                                                                              | 20<br>School Students   |
| JINGLE JOY<br>FEST<br>(Christmas Day Celebration)<br>Corporation Primary School,<br>Woraiyur,Trichy. | 23.12.2023 | Club Coordinators & BoD's<br>Rotaract Club of Cauvery<br>College                                                  | 16<br>School Students   |