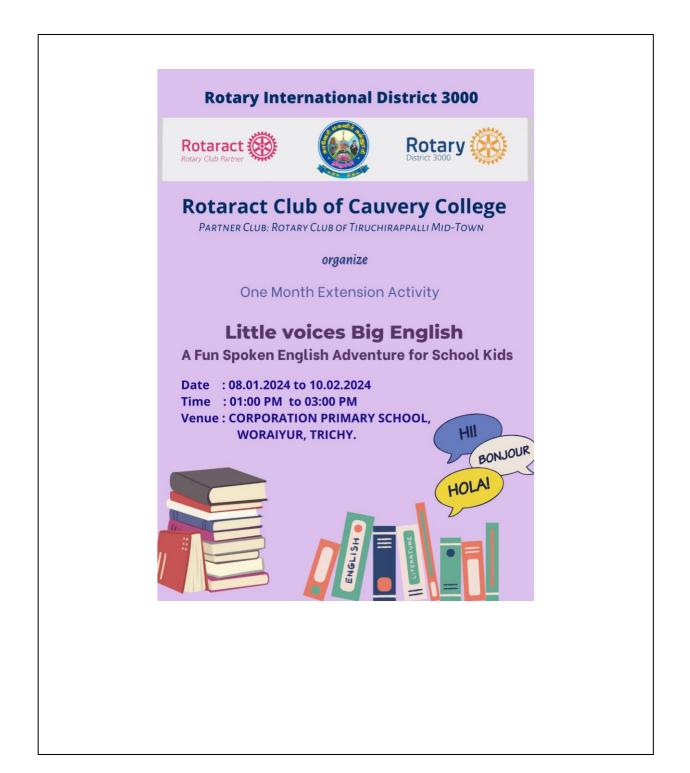

| LITTLE VOICES<br>BIG ENGLISH<br>(A Fun Spoken English<br>Adventure for Kids)<br>Corporation Primary School,<br>Woraiyur, Trichy. | 08.01.2024<br>to<br>10.02.2024 | Club Coordinators & BoD's<br>Rotaract Club of Cauvery<br>College                                                         | 16<br>School Students   |
|----------------------------------------------------------------------------------------------------------------------------------|--------------------------------|--------------------------------------------------------------------------------------------------------------------------|-------------------------|
| <b>PLATEFUL OF</b><br><b>PROMISE</b><br>(Food Distribution)<br>Shanthi Villa Destitute<br>Home, Puthur, Trichy.                  | 21.01.2024                     | Club Coordinators & BoD's<br>Rotaract Club of Cauvery<br>College                                                         | 45<br>Old Aged People   |
| MINDFUL TECH<br>(Gadget Awareness<br>Programme)<br>Primary Aided School,<br>Malligaipuram, Trichy.                               | 22.01.2024                     | Club Coordinators & BoD's<br>Rotaract Club of Cauvery<br>College                                                         | 36<br>School Students   |
| <b>JOYFUL JAMBOREE</b><br>(Laugh and Learn Activities)<br>Mercy Nursery and Primary<br>School, Manachanallur,<br>Trichy          | 23.01.2024                     | Club Coordinators & BoD's<br>Rotaract Club of Cauvery<br>College                                                         | 35<br>School Students   |
| PLASTIC FREE FUTURE<br>(Plastic Awareness<br>Campaign)<br>Punchayat Primary<br>School,Kambaransanpettai<br>Colony,Trichy.        | 24.01.2024                     | Club Coordinators & BoD's<br>Rotaract Club of Cauvery<br>College                                                         | 45<br>School Students   |
| <b>BALANCED BITES</b><br>(A Celebration of Healthy<br>Eating)<br>R.C.Middle<br>School,Woraiyur,Trichy.                           | 25.01.2024                     | Club Coordinators & BoD's<br>Rotaract Club of Cauvery<br>College                                                         | 16<br>School Students   |
| REPUBLIC DAY &<br>VALEDICTION OF<br>WEEK CELEBRATION<br>College Ground,<br>Cauvery College for Women                             | 26.01.2024                     | Rtn.Mohan Kumar<br>Managing Director<br>MM Motors Trichy<br>Past President,Rotary Club of<br>Tiruchirappalli<br>Mid-town | 218<br>College Students |