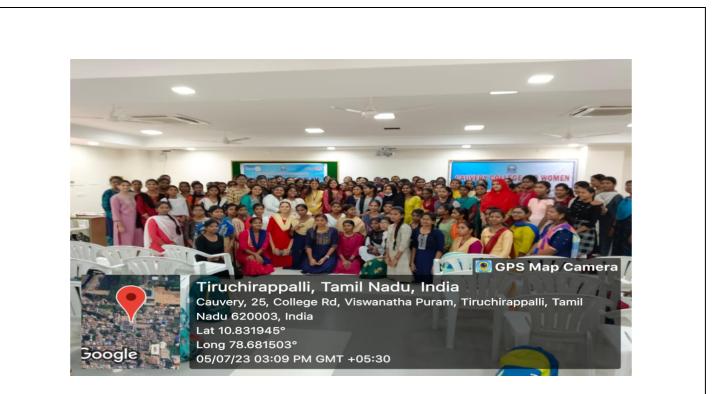

Collaborators : Rotaract District Organization, R.I.Dist.3000

Rotaract club of Cauvery college organized Skills Enhancement Activity on Personality Development Programme on 05/07/2023 at Dr. Mrs. Rameswari Nallusamy Hall. Rtr.K Gargi Jain Runiwal, Digital Marketing Freelancer, Alumnae of our college enlightened the audience with her invaluable ideas. The best freshers were selected from all the Department to participate in this interactive session. Nearby 140 students attended and benefited through this programme.

**Caption:** Skills Enhancement Activity on Personality Development Programme was held on 05.07.2023 which helped the students to mould their personality.

|              | SKILLS ENHANC                                                                             | F CAUVERY COLLEGE<br>EMENT ACTIVITY |                        |
|--------------|-------------------------------------------------------------------------------------------|-------------------------------------|------------------------|
|              |                                                                                           | ON<br>LOPMENT PROGRAMM              | E                      |
|              | e Person: K. Gargi Jain Runiwal, D<br>Department of Business A<br>Cauvery College for Won | Administration<br>nen (Autonomous)  | er, Alumnae,           |
| Date & Venue | : Dr. Mrs. Rameswari Nal                                                                  | lusamy Hall                         |                        |
| S. No        | Student Name                                                                              | Class & Section                     | Signature              |
| 43           | & Parkavi                                                                                 | I BCA - B'                          | Parkavi                |
| 44           | V. Thylasimani                                                                            | I BCA - B                           | Thulasimani V          |
| 45           | & Ruthra                                                                                  | 1 BCA - B                           | A Ramya                |
| 216          | P. Ramya                                                                                  | I B.SC.C.S.C                        | O Roshing              |
| TH           | Gr Roshuj                                                                                 | JBSC.S.C                            | S. P. S.D.             |
| 48           | S. Ramya Shri                                                                             | I.cs.c                              | 2. 1 mp                |
| 249          | S Jugarri                                                                                 | I.Biotech                           | Cine (                 |
| 50           | M. Ranjani                                                                                | I B.Sc. CS                          | HRasjani<br>G Ratchika |
| 51           | Gi Ratchika                                                                               | I B.Sc - CS-C'                      | M.g.                   |
| 52           | Amna Noz Ak                                                                               | T BBA                               | M-Logert :             |
| 53           | Mlageshwari                                                                               | 2 BSC- CS-A                         | A. Aid                 |
| 54           | A. Aisuxorya                                                                              | TRSC. CS - A'                       | Q. Harlon              |
| 55           | T. Aashina Began.<br>M. Awithe                                                            | P BSC . CS - A                      | M. Aufry               |
| 57           |                                                                                           | I Bac Le A                          | M. Aatulo              |
| 58           |                                                                                           | T BSC. CS'N'                        | S Atta                 |
| 59           |                                                                                           | I B-86 - 65 with (09                | De Sanaya She          |
| 60           | - F Classification                                                                        | TRSCCSmith Con                      | By                     |
| 6            |                                                                                           | IB Sels with 100                    | hif                    |
| 62           |                                                                                           | J-B.com.c                           | Mprithike              |
| 6            |                                                                                           | J-B.Com.C                           | ( Ruffera Mala         |
|              |                                                                                           | TRUCH 10                            |                        |