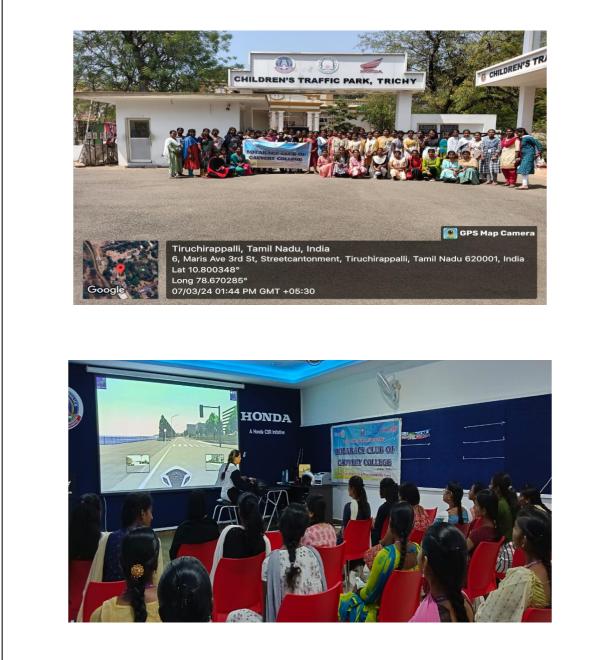

| <b>PAPER BAG MAKING</b><br>Seerathoopu,<br>Tiruchirappalli.                                             | 24.02.2024 | Club Coordinators & BoD's<br>Rotaract Club of Cauvery<br>College   | 210<br>College Students |
|---------------------------------------------------------------------------------------------------------|------------|--------------------------------------------------------------------|-------------------------|
| ROAD SAFETY<br>AWARNESS<br>Children's Traffic Park,Old<br>Collector Office Road ,Raja<br>Colony,Trichy. | 08.03.2024 | A Gandhimathi<br>Contonment Traffic<br>Inspector, Trichy District. | 56<br>College Students  |