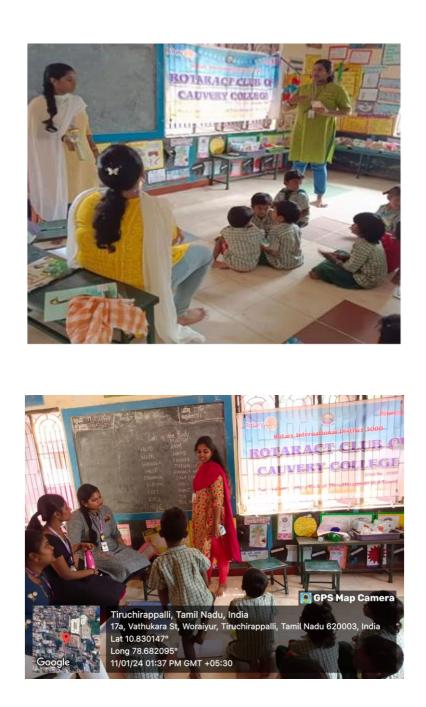

| LITTLE VOICES<br>BIG ENGLISH<br>(A Fun Spoken English<br>Adventure for Kids)<br>Corporation Primary School,<br>Woraiyur, Trichy. | 08.01.2024<br>to<br>10.02.2024 | Club Coordinators & BoD's<br>Rotaract Club of Cauvery<br>College                                                         | 16<br>School Students   |
|----------------------------------------------------------------------------------------------------------------------------------|--------------------------------|--------------------------------------------------------------------------------------------------------------------------|-------------------------|
| <b>PLATEFUL OF</b><br><b>PROMISE</b><br>(Food Distribution)<br>Shanthi Villa Destitute<br>Home, Puthur, Trichy.                  | 21.01.2024                     | Club Coordinators & BoD's<br>Rotaract Club of Cauvery<br>College                                                         | 45<br>Old Aged People   |
| MINDFUL TECH<br>(Gadget Awareness<br>Programme)<br>Primary Aided School,<br>Malligaipuram, Trichy.                               | 22.01.2024                     | Club Coordinators & BoD's<br>Rotaract Club of Cauvery<br>College                                                         | 36<br>School Students   |
| <b>JOYFUL JAMBOREE</b><br>(Laugh and Learn Activities)<br>Mercy Nursery and Primary<br>School, Manachanallur,<br>Trichy          | 23.01.2024                     | Club Coordinators & BoD's<br>Rotaract Club of Cauvery<br>College                                                         | 35<br>School Students   |
| PLASTIC FREE FUTURE<br>(Plastic Awareness<br>Campaign)<br>Punchayat Primary<br>School,Kambaransanpettai<br>Colony,Trichy.        | 24.01.2024                     | Club Coordinators & BoD's<br>Rotaract Club of Cauvery<br>College                                                         | 45<br>School Students   |
| <b>BALANCED BITES</b><br>(A Celebration of Healthy<br>Eating)<br>R.C.Middle<br>School,Woraiyur,Trichy.                           | 25.01.2024                     | Club Coordinators & BoD's<br>Rotaract Club of Cauvery<br>College                                                         | 16<br>School Students   |
| REPUBLIC DAY &<br>VALEDICTION OF<br>WEEK CELEBRATION<br>College Ground,<br>Cauvery College for Women                             | 26.01.2024                     | Rtn.Mohan Kumar<br>Managing Director<br>MM Motors Trichy<br>Past President,Rotary Club of<br>Tiruchirappalli<br>Mid-town | 218<br>College Students |