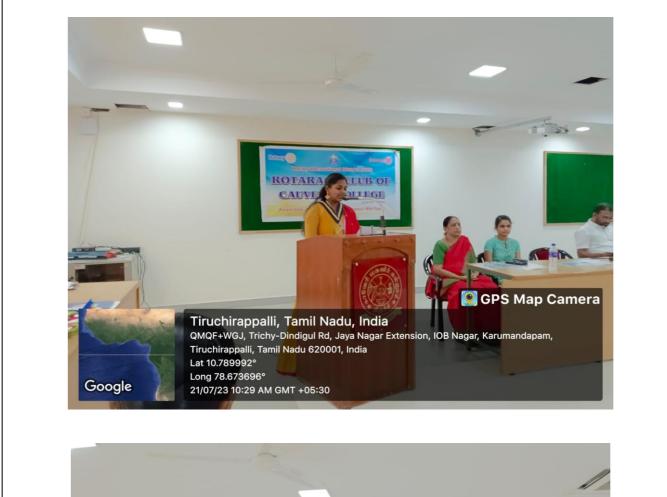

Collaborators : Rotary Club of Tiruchirappalli Mid-Town

The Rotaract club Installation of Cauvery College for women was held on 21-07-2023 at Mrs.Rameswari Nallusamy Hall. The Chief guest of the programme was Rtn.P.Gowri Shankar distributed the badges to new board of directors and installed them . He motivated the students to give their best in all the endeavours and congratulated them for their new venture. The guest of honours are Dr.V.Sujatha Principal of cauvery college for women (Autonomous). Rtr.S.Sunil Gowthamraj, Rotaract District Representative 2023-2024 encouraged the rotaractors for the future. Then the session ends with the national anthem.

**Caption:** The Installation of the Rotaract Club of Cauvery College was held on 21.07.2023