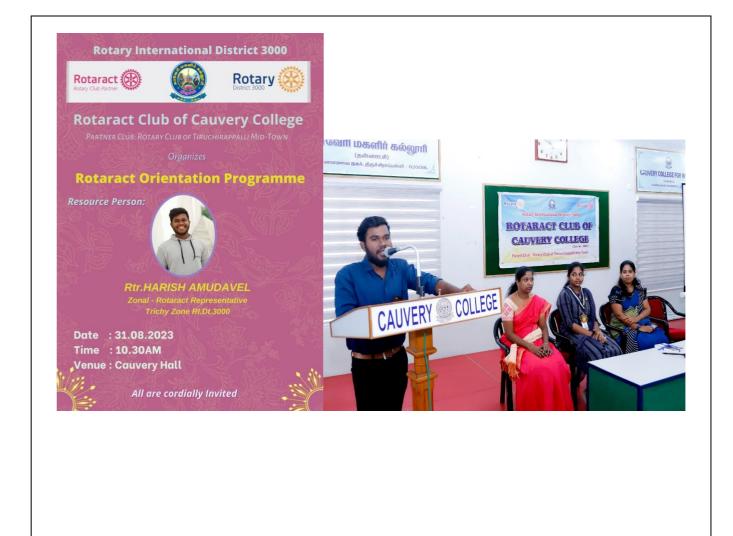

## ROTARACT CLUB OF CAUVERY COLLEGE ANNUAL REPORT 2023-2024

| ACTIVITY & VENUE                                                                                     | DATE       | RESOURCE PERSON                                                                                                   | BENEFICIARIES           |
|------------------------------------------------------------------------------------------------------|------------|-------------------------------------------------------------------------------------------------------------------|-------------------------|
| PERSONALITY<br>DEVELOPMENT<br>PROGRAMME<br>Dr. Mrs. Rameshwari<br>Nallusamy Hall                     | 05.07.2023 | Rtr.K.Gargi Jain Runiwal,<br>Digital Marketing Freelancer,<br>Alumnae,<br>Department of Business<br>Administrator | 140<br>College Students |
| <b>INSTALLATION</b><br><b>CEREMONY</b><br>Dr. Mrs. Rameshwari<br>Nallusamy Hall                      | 21.07.2023 | Rtn.P.Gowri Sankar<br>President, Rotary Club of<br>Tiruchirappalli Mid-Town                                       | 140<br>College Students |
| ROTARACT<br>ORIENTATION<br>PROGRAMME<br>Cauvery Hall                                                 | 10.08.2023 | Rtr.Harish Amudavel<br>Zonal-Rotaract<br>Representative<br>Trichy Zone Rt.Dt.3000                                 | 167<br>College Students |
| <b>RWA BOOK<br/>BANK SCHEME</b><br>Room.No: D7                                                       | 07.09.2023 | Club Coordinators & BoD's<br>Rotaract Club of Cauvery<br>College                                                  | 39<br>School Students   |
| GAJAMUGAN<br>(Ganesh Chathurti)<br>Google Meet                                                       | 18.09.2023 | Club Coordinators & BoD's<br>Rotaract Club of Cauvery<br>College & Rotaract Club of<br>A.M Jain College shift-2   | 30<br>School Students   |
| <b>NIMIRNDHU NIL</b><br>(Women Empowerment)<br>Google Meet                                           | 05.11.2023 | A.Sarumathi,M.Sc.,MA.,LLB<br>Trichy.                                                                              | 20<br>School Students   |
| JINGLE JOY<br>FEST<br>(Christmas Day Celebration)<br>Corporation Primary School,<br>Woraiyur,Trichy. | 23.12.2023 | Club Coordinators & BoD's<br>Rotaract Club of Cauvery<br>College                                                  | 16<br>School Students   |