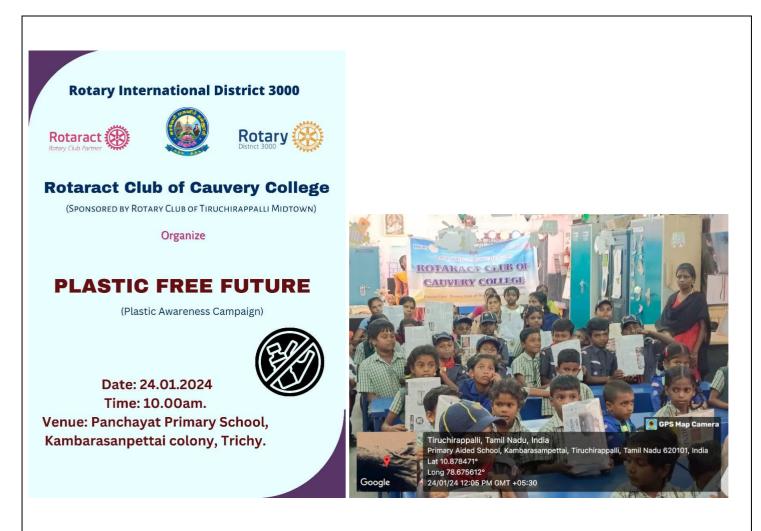

| LITTLE VOICES<br>BIG ENGLISH<br>(A Fun Spoken English<br>Adventure for Kids)<br>Corporation Primary School,<br>Woraiyur, Trichy. | 08.01.2024<br>to<br>10.02.2024 | Club Coordinators & BoD's<br>Rotaract Club of Cauvery<br>College                                                         | 16<br>School Students   |
|----------------------------------------------------------------------------------------------------------------------------------|--------------------------------|--------------------------------------------------------------------------------------------------------------------------|-------------------------|
| <b>PLATEFUL OF</b><br><b>PROMISE</b><br>(Food Distribution)<br>Shanthi Villa Destitute<br>Home, Puthur, Trichy.                  | 21.01.2024                     | Club Coordinators & BoD's<br>Rotaract Club of Cauvery<br>College                                                         | 45<br>Old Aged People   |
| MINDFUL TECH<br>(Gadget Awareness<br>Programme)<br>Primary Aided School,<br>Malligaipuram, Trichy.                               | 22.01.2024                     | Club Coordinators & BoD's<br>Rotaract Club of Cauvery<br>College                                                         | 36<br>School Students   |
| <b>JOYFUL JAMBOREE</b><br>(Laugh and Learn Activities)<br>Mercy Nursery and Primary<br>School, Manachanallur,<br>Trichy          | 23.01.2024                     | Club Coordinators & BoD's<br>Rotaract Club of Cauvery<br>College                                                         | 35<br>School Students   |
| PLASTIC FREE FUTURE<br>(Plastic Awareness<br>Campaign)<br>Punchayat Primary<br>School,Kambaransanpettai<br>Colony,Trichy.        | 24.01.2024                     | Club Coordinators & BoD's<br>Rotaract Club of Cauvery<br>College                                                         | 45<br>School Students   |
| <b>BALANCED BITES</b><br>(A Celebration of Healthy<br>Eating)<br>R.C.Middle<br>School,Woraiyur,Trichy.                           | 25.01.2024                     | Club Coordinators & BoD's<br>Rotaract Club of Cauvery<br>College                                                         | 16<br>School Students   |
| REPUBLIC DAY &<br>VALEDICTION OF<br>WEEK CELEBRATION<br>College Ground,<br>Cauvery College for Women                             | 26.01.2024                     | Rtn.Mohan Kumar<br>Managing Director<br>MM Motors Trichy<br>Past President,Rotary Club of<br>Tiruchirappalli<br>Mid-town | 218<br>College Students |