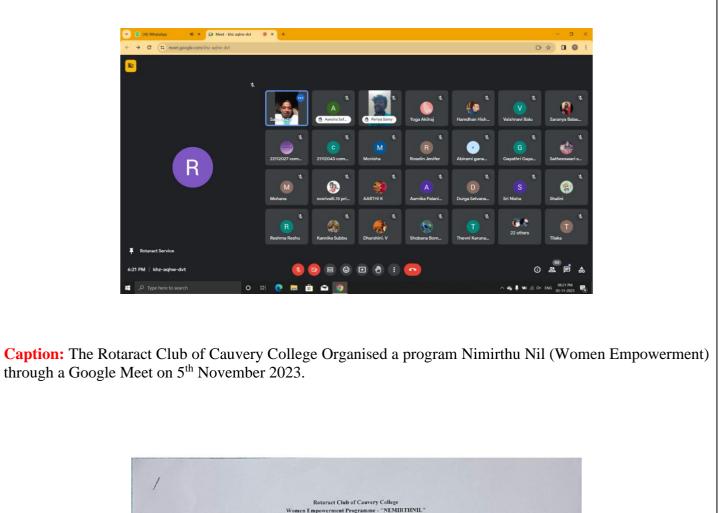

## ROTARACT CLUB OF CAUVERY COLLEGE ANNUAL REPORT 2023-2024

| ACTIVITY & VENUE                                                                                     | DATE       | RESOURCE PERSON                                                                                                   | BENEFICIARIES           |
|------------------------------------------------------------------------------------------------------|------------|-------------------------------------------------------------------------------------------------------------------|-------------------------|
| PERSONALITY<br>DEVELOPMENT<br>PROGRAMME<br>Dr. Mrs. Rameshwari<br>Nallusamy Hall                     | 05.07.2023 | Rtr.K.Gargi Jain Runiwal,<br>Digital Marketing Freelancer,<br>Alumnae,<br>Department of Business<br>Administrator | 140<br>College Students |
| <b>INSTALLATION</b><br><b>CEREMONY</b><br>Dr. Mrs. Rameshwari<br>Nallusamy Hall                      | 21.07.2023 | Rtn.P.Gowri Sankar<br>President, Rotary Club of<br>Tiruchirappalli Mid-Town                                       | 140<br>College Students |
| ROTARACT<br>ORIENTATION<br>PROGRAMME<br>Cauvery Hall                                                 | 10.08.2023 | Rtr.Harish Amudavel<br>Zonal-Rotaract<br>Representative<br>Trichy Zone Rt.Dt.3000                                 | 167<br>College Students |
| <b>RWA BOOK<br/>BANK SCHEME</b><br>Room.No: D7                                                       | 07.09.2023 | Club Coordinators & BoD's<br>Rotaract Club of Cauvery<br>College                                                  | 39<br>School Students   |
| GAJAMUGAN<br>(Ganesh Chathurti)<br>Google Meet                                                       | 18.09.2023 | Club Coordinators & BoD's<br>Rotaract Club of Cauvery<br>College & Rotaract Club of<br>A.M Jain College shift-2   | 30<br>School Students   |
| <b>NIMIRNDHU NIL</b><br>(Women Empowerment)<br>Google Meet                                           | 05.11.2023 | A.Sarumathi,M.Sc.,MA.,LLB<br>Trichy.                                                                              | 20<br>School Students   |
| JINGLE JOY<br>FEST<br>(Christmas Day Celebration)<br>Corporation Primary School,<br>Woraiyur,Trichy. | 23.12.2023 | Club Coordinators & BoD's<br>Rotaract Club of Cauvery<br>College                                                  | 16<br>School Students   |