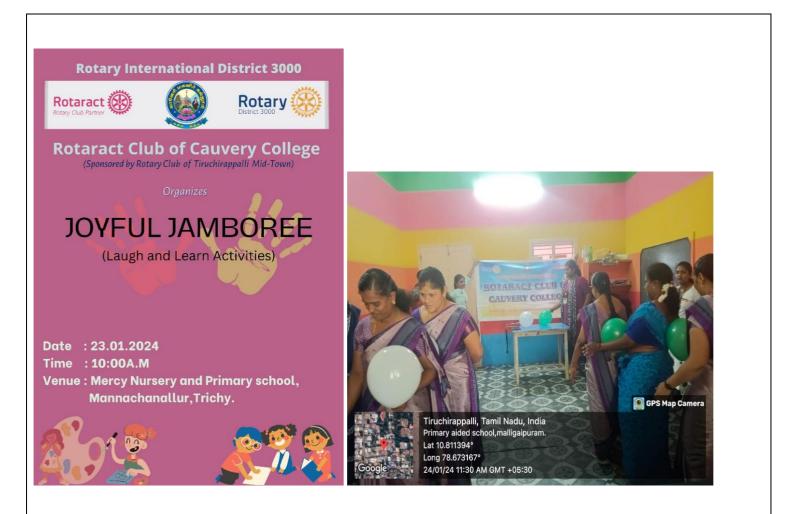

| LITTLE VOICES<br>BIG ENGLISH<br>(A Fun Spoken English<br>Adventure for Kids)<br>Corporation Primary School,<br>Woraiyur, Trichy. | 08.01.2024<br>to<br>10.02.2024 | Club Coordinators & BoD's<br>Rotaract Club of Cauvery<br>College                                                         | 16<br>School Students   |
|----------------------------------------------------------------------------------------------------------------------------------|--------------------------------|--------------------------------------------------------------------------------------------------------------------------|-------------------------|
| <b>PLATEFUL OF</b><br><b>PROMISE</b><br>(Food Distribution)<br>Shanthi Villa Destitute<br>Home, Puthur, Trichy.                  | 21.01.2024                     | Club Coordinators & BoD's<br>Rotaract Club of Cauvery<br>College                                                         | 45<br>Old Aged People   |
| MINDFUL TECH<br>(Gadget Awareness<br>Programme)<br>Primary Aided School,<br>Malligaipuram, Trichy.                               | 22.01.2024                     | Club Coordinators & BoD's<br>Rotaract Club of Cauvery<br>College                                                         | 36<br>School Students   |
| <b>JOYFUL JAMBOREE</b><br>(Laugh and Learn Activities)<br>Mercy Nursery and Primary<br>School, Manachanallur,<br>Trichy          | 23.01.2024                     | Club Coordinators & BoD's<br>Rotaract Club of Cauvery<br>College                                                         | 35<br>School Students   |
| PLASTIC FREE FUTURE<br>(Plastic Awareness<br>Campaign)<br>Punchayat Primary<br>School,Kambaransanpettai<br>Colony,Trichy.        | 24.01.2024                     | Club Coordinators & BoD's<br>Rotaract Club of Cauvery<br>College                                                         | 45<br>School Students   |
| <b>BALANCED BITES</b><br>(A Celebration of Healthy<br>Eating)<br>R.C.Middle<br>School,Woraiyur,Trichy.                           | 25.01.2024                     | Club Coordinators & BoD's<br>Rotaract Club of Cauvery<br>College                                                         | 16<br>School Students   |
| REPUBLIC DAY &<br>VALEDICTION OF<br>WEEK CELEBRATION<br>College Ground,<br>Cauvery College for Women                             | 26.01.2024                     | Rtn.Mohan Kumar<br>Managing Director<br>MM Motors Trichy<br>Past President,Rotary Club of<br>Tiruchirappalli<br>Mid-town | 218<br>College Students |