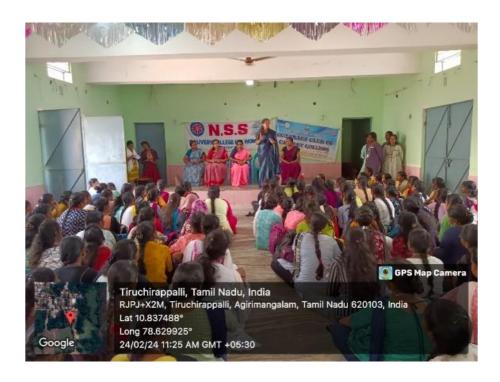

Collaborators : Rotary Club of Tiruchirappalli Mid-Town

The Rotaract club Installation of Cauvery College for women was held on 21-07-2023 at Mrs.Rameswari Nallusamy Hall. The Chief guest of the programme was Rtn.P.Gowri Shankar distributed the badges to new board of directors and installed them . He motivated the students to give their best in all the endeavours and congratulated them for their new venture. The guest of honours are Dr.V.Sujatha Principal of cauvery college for women (Autonomous). Rtr.S.Sunil Gowthamraj, Rotaract District Representative 2023-2024 encouraged the rotaractors for the future. Then the session ends with the national anthem.

**Caption:** The Installation of the Rotaract Club of Cauvery College was held on 21.07.2023