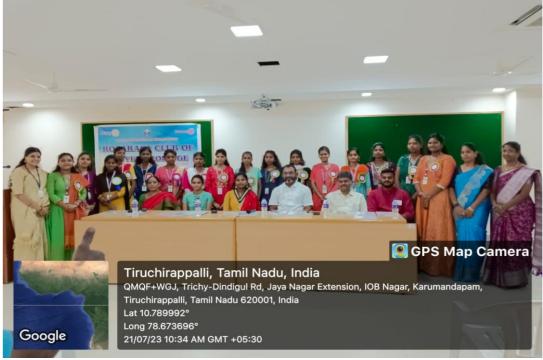

## Name of the Activity: INSTALLATION CEREMONY

| Date            | 21.07.2023                      |
|-----------------|---------------------------------|
| Venue           | Dr.Mrs.Rameswari Nallusamy Hall |
| No. of Staffs   | 02                              |
| No. of Students | 140                             |

Collaborators : Rotary Club of Tiruchirappalli Mid-Town

The Rotaract club Installation of Cauvery College for women was held on 21-07-2023 at Mrs.Rameswari Nallusamy Hall. The Chief guest of the programme was Rtn.P.Gowri Shankar distributed the badges to new board of directors and installed them . He motivated the students to give their best in all the endeavours and congratulated them for their new venture. The guest of honours are Dr.V.Sujatha Principal of cauvery college for women (Autonomous). Rtr.S.Sunil Gowthamraj, Rotaract District Representative 2023-2024 encouraged the rotaractors for the future. Then the session ends with the national anthem.

**Caption:** The Installation of the Rotaract Club of Cauvery College was held on 21.07.2023