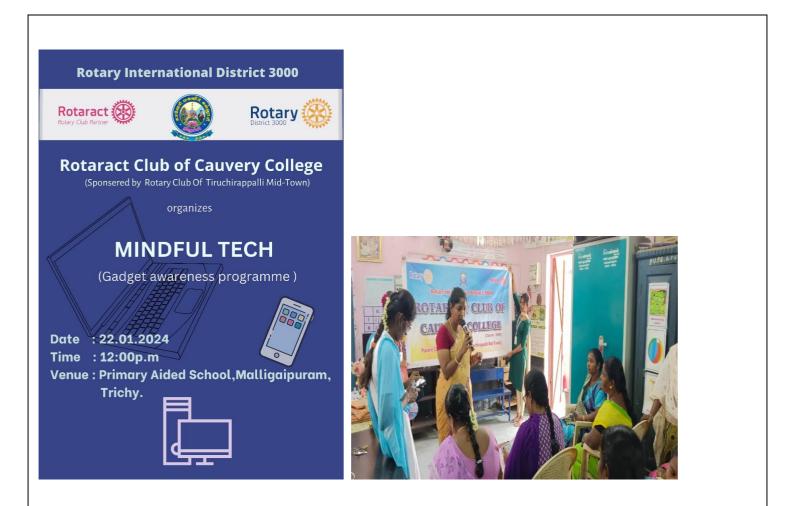

| LITTLE VOICES<br>BIG ENGLISH<br>(A Fun Spoken English<br>Adventure for Kids)<br>Corporation Primary School,<br>Woraiyur, Trichy. | 08.01.2024<br>to<br>10.02.2024 | Club Coordinators & BoD's<br>Rotaract Club of Cauvery<br>College                                                         | 16<br>School Students   |
|----------------------------------------------------------------------------------------------------------------------------------|--------------------------------|--------------------------------------------------------------------------------------------------------------------------|-------------------------|
| <b>PLATEFUL OF</b><br><b>PROMISE</b><br>(Food Distribution)<br>Shanthi Villa Destitute<br>Home, Puthur, Trichy.                  | 21.01.2024                     | Club Coordinators & BoD's<br>Rotaract Club of Cauvery<br>College                                                         | 45<br>Old Aged People   |
| MINDFUL TECH<br>(Gadget Awareness<br>Programme)<br>Primary Aided School,<br>Malligaipuram, Trichy.                               | 22.01.2024                     | Club Coordinators & BoD's<br>Rotaract Club of Cauvery<br>College                                                         | 36<br>School Students   |
| <b>JOYFUL JAMBOREE</b><br>(Laugh and Learn Activities)<br>Mercy Nursery and Primary<br>School, Manachanallur,<br>Trichy          | 23.01.2024                     | Club Coordinators & BoD's<br>Rotaract Club of Cauvery<br>College                                                         | 35<br>School Students   |
| PLASTIC FREE FUTURE<br>(Plastic Awareness<br>Campaign)<br>Punchayat Primary<br>School,Kambaransanpettai<br>Colony,Trichy.        | 24.01.2024                     | Club Coordinators & BoD's<br>Rotaract Club of Cauvery<br>College                                                         | 45<br>School Students   |
| <b>BALANCED BITES</b><br>(A Celebration of Healthy<br>Eating)<br>R.C.Middle<br>School,Woraiyur,Trichy.                           | 25.01.2024                     | Club Coordinators & BoD's<br>Rotaract Club of Cauvery<br>College                                                         | 16<br>School Students   |
| REPUBLIC DAY &<br>VALEDICTION OF<br>WEEK CELEBRATION<br>College Ground,<br>Cauvery College for Women                             | 26.01.2024                     | Rtn.Mohan Kumar<br>Managing Director<br>MM Motors Trichy<br>Past President,Rotary Club of<br>Tiruchirappalli<br>Mid-town | 218<br>College Students |