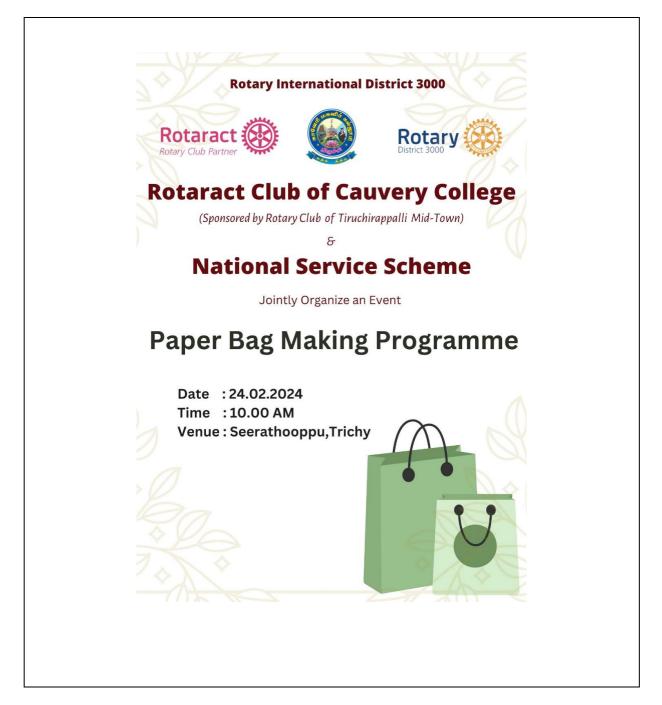

| <b>PAPER BAG MAKING</b><br>Seerathoopu,<br>Tiruchirappalli.                                             | 24.02.2024 | Club Coordinators & BoD's<br>Rotaract Club of Cauvery<br>College   | 210<br>College Students |
|---------------------------------------------------------------------------------------------------------|------------|--------------------------------------------------------------------|-------------------------|
| ROAD SAFETY<br>AWARNESS<br>Children's Traffic Park,Old<br>Collector Office Road ,Raja<br>Colony,Trichy. | 08.03.2024 | A Gandhimathi<br>Contonment Traffic<br>Inspector, Trichy District. | 56<br>College Students  |