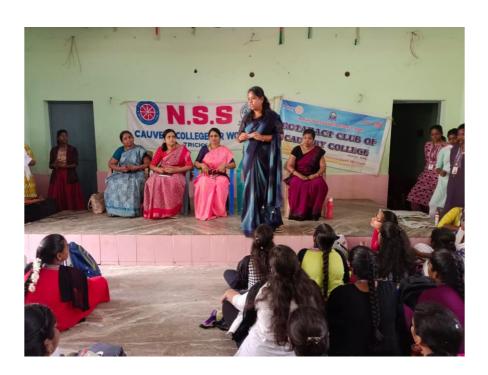

Collaborators : Rotary Club of Tiruchirappalli Mid-Town

The Rotaract club Installation of Cauvery College for women was held on 21-07-2023 at Mrs.Rameswari Nallusamy Hall. The Chief guest of the programme was Rtn.P.Gowri Shankar distributed the badges to new board of directors and installed them . He motivated the students to give their best in all the endeavours and congratulated them for their new venture. The guest of honours are Dr.V.Sujatha Principal of cauvery college for women (Autonomous). Rtr.S.Sunil Gowthamraj, Rotaract District Representative 2023-2024 encouraged the rotaractors for the future. Then the session ends with the national anthem.

**Caption:** The Installation of the Rotaract Club of Cauvery College was held on 21.07.2023