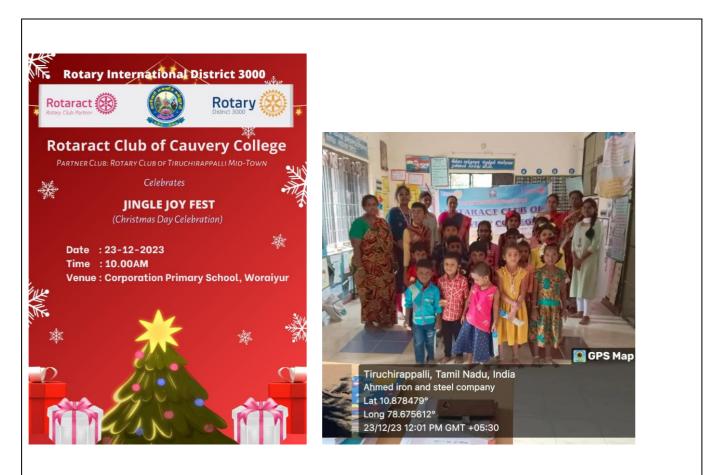

## ROTARACT CLUB OF CAUVERY COLLEGE ANNUAL REPORT 2023-2024

| ACTIVITY & VENUE                                                                                     | DATE       | RESOURCE PERSON                                                                                                   | BENEFICIARIES           |
|------------------------------------------------------------------------------------------------------|------------|-------------------------------------------------------------------------------------------------------------------|-------------------------|
| PERSONALITY<br>DEVELOPMENT<br>PROGRAMME<br>Dr. Mrs. Rameshwari<br>Nallusamy Hall                     | 05.07.2023 | Rtr.K.Gargi Jain Runiwal,<br>Digital Marketing Freelancer,<br>Alumnae,<br>Department of Business<br>Administrator | 140<br>College Students |
| <b>INSTALLATION</b><br><b>CEREMONY</b><br>Dr. Mrs. Rameshwari<br>Nallusamy Hall                      | 21.07.2023 | Rtn.P.Gowri Sankar<br>President, Rotary Club of<br>Tiruchirappalli Mid-Town                                       | 140<br>College Students |
| ROTARACT<br>ORIENTATION<br>PROGRAMME<br>Cauvery Hall                                                 | 10.08.2023 | Rtr.Harish Amudavel<br>Zonal-Rotaract<br>Representative<br>Trichy Zone Rt.Dt.3000                                 | 167<br>College Students |
| <b>RWA BOOK<br/>BANK SCHEME</b><br>Room.No: D7                                                       | 07.09.2023 | Club Coordinators & BoD's<br>Rotaract Club of Cauvery<br>College                                                  | 39<br>School Students   |
| GAJAMUGAN<br>(Ganesh Chathurti)<br>Google Meet                                                       | 18.09.2023 | Club Coordinators & BoD's<br>Rotaract Club of Cauvery<br>College & Rotaract Club of<br>A.M Jain College shift-2   | 30<br>School Students   |
| <b>NIMIRNDHU NIL</b><br>(Women Empowerment)<br>Google Meet                                           | 05.11.2023 | A.Sarumathi,M.Sc.,MA.,LLB<br>Trichy.                                                                              | 20<br>School Students   |
| JINGLE JOY<br>FEST<br>(Christmas Day Celebration)<br>Corporation Primary School,<br>Woraiyur,Trichy. | 23.12.2023 | Club Coordinators & BoD's<br>Rotaract Club of Cauvery<br>College                                                  | 16<br>School Students   |