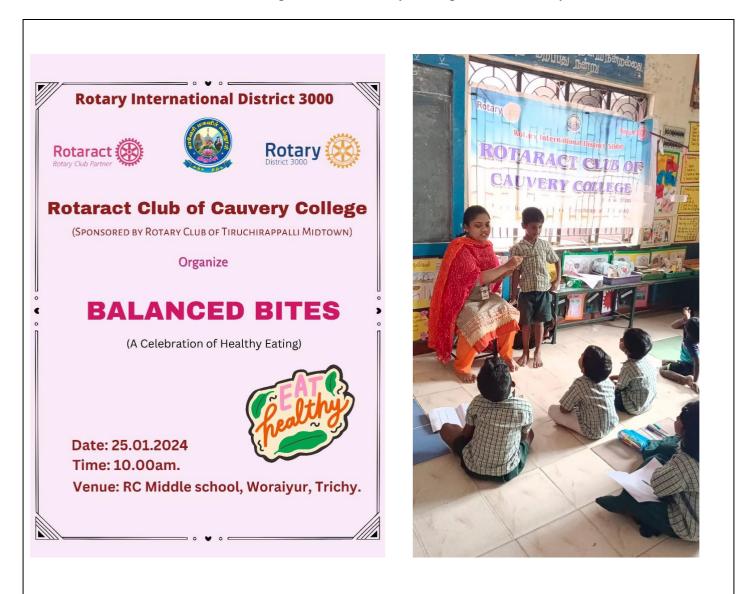

| LITTLE VOICES<br>BIG ENGLISH<br>(A Fun Spoken English<br>Adventure for Kids)<br>Corporation Primary School,<br>Woraiyur, Trichy. | 08.01.2024<br>to<br>10.02.2024 | Club Coordinators & BoD's<br>Rotaract Club of Cauvery<br>College                                                         | 16<br>School Students   |
|----------------------------------------------------------------------------------------------------------------------------------|--------------------------------|--------------------------------------------------------------------------------------------------------------------------|-------------------------|
| <b>PLATEFUL OF</b><br><b>PROMISE</b><br>(Food Distribution)<br>Shanthi Villa Destitute<br>Home, Puthur, Trichy.                  | 21.01.2024                     | Club Coordinators & BoD's<br>Rotaract Club of Cauvery<br>College                                                         | 45<br>Old Aged People   |
| MINDFUL TECH<br>(Gadget Awareness<br>Programme)<br>Primary Aided School,<br>Malligaipuram, Trichy.                               | 22.01.2024                     | Club Coordinators & BoD's<br>Rotaract Club of Cauvery<br>College                                                         | 36<br>School Students   |
| <b>JOYFUL JAMBOREE</b><br>(Laugh and Learn Activities)<br>Mercy Nursery and Primary<br>School, Manachanallur,<br>Trichy          | 23.01.2024                     | Club Coordinators & BoD's<br>Rotaract Club of Cauvery<br>College                                                         | 35<br>School Students   |
| PLASTIC FREE FUTURE<br>(Plastic Awareness<br>Campaign)<br>Punchayat Primary<br>School,Kambaransanpettai<br>Colony,Trichy.        | 24.01.2024                     | Club Coordinators & BoD's<br>Rotaract Club of Cauvery<br>College                                                         | 45<br>School Students   |
| <b>BALANCED BITES</b><br>(A Celebration of Healthy<br>Eating)<br>R.C.Middle<br>School,Woraiyur,Trichy.                           | 25.01.2024                     | Club Coordinators & BoD's<br>Rotaract Club of Cauvery<br>College                                                         | 16<br>School Students   |
| REPUBLIC DAY &<br>VALEDICTION OF<br>WEEK CELEBRATION<br>College Ground,<br>Cauvery College for Women                             | 26.01.2024                     | Rtn.Mohan Kumar<br>Managing Director<br>MM Motors Trichy<br>Past President,Rotary Club of<br>Tiruchirappalli<br>Mid-town | 218<br>College Students |