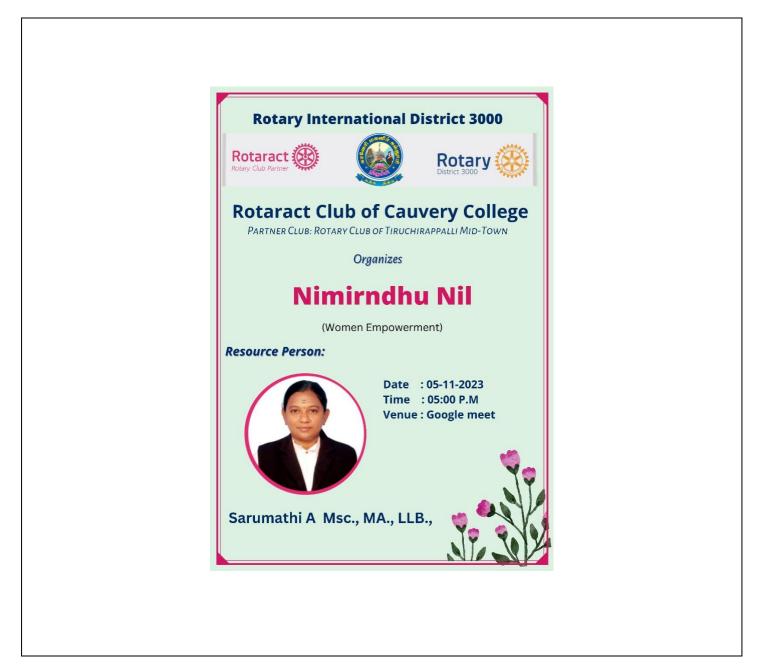

## ROTARACT CLUB OF CAUVERY COLLEGE ANNUAL REPORT 2023-2024

| ACTIVITY & VENUE                                                                                     | DATE       | RESOURCE PERSON                                                                                                   | BENEFICIARIES           |
|------------------------------------------------------------------------------------------------------|------------|-------------------------------------------------------------------------------------------------------------------|-------------------------|
| PERSONALITY<br>DEVELOPMENT<br>PROGRAMME<br>Dr. Mrs. Rameshwari<br>Nallusamy Hall                     | 05.07.2023 | Rtr.K.Gargi Jain Runiwal,<br>Digital Marketing Freelancer,<br>Alumnae,<br>Department of Business<br>Administrator | 140<br>College Students |
| <b>INSTALLATION</b><br><b>CEREMONY</b><br>Dr. Mrs. Rameshwari<br>Nallusamy Hall                      | 21.07.2023 | Rtn.P.Gowri Sankar<br>President, Rotary Club of<br>Tiruchirappalli Mid-Town                                       | 140<br>College Students |
| ROTARACT<br>ORIENTATION<br>PROGRAMME<br>Cauvery Hall                                                 | 10.08.2023 | Rtr.Harish Amudavel<br>Zonal-Rotaract<br>Representative<br>Trichy Zone Rt.Dt.3000                                 | 167<br>College Students |
| <b>RWA BOOK<br/>BANK SCHEME</b><br>Room.No: D7                                                       | 07.09.2023 | Club Coordinators & BoD's<br>Rotaract Club of Cauvery<br>College                                                  | 39<br>School Students   |
| GAJAMUGAN<br>(Ganesh Chathurti)<br>Google Meet                                                       | 18.09.2023 | Club Coordinators & BoD's<br>Rotaract Club of Cauvery<br>College & Rotaract Club of<br>A.M Jain College shift-2   | 30<br>School Students   |
| <b>NIMIRNDHU NIL</b><br>(Women Empowerment)<br>Google Meet                                           | 05.11.2023 | A.Sarumathi,M.Sc.,MA.,LLB<br>Trichy.                                                                              | 20<br>School Students   |
| JINGLE JOY<br>FEST<br>(Christmas Day Celebration)<br>Corporation Primary School,<br>Woraiyur,Trichy. | 23.12.2023 | Club Coordinators & BoD's<br>Rotaract Club of Cauvery<br>College                                                  | 16<br>School Students   |