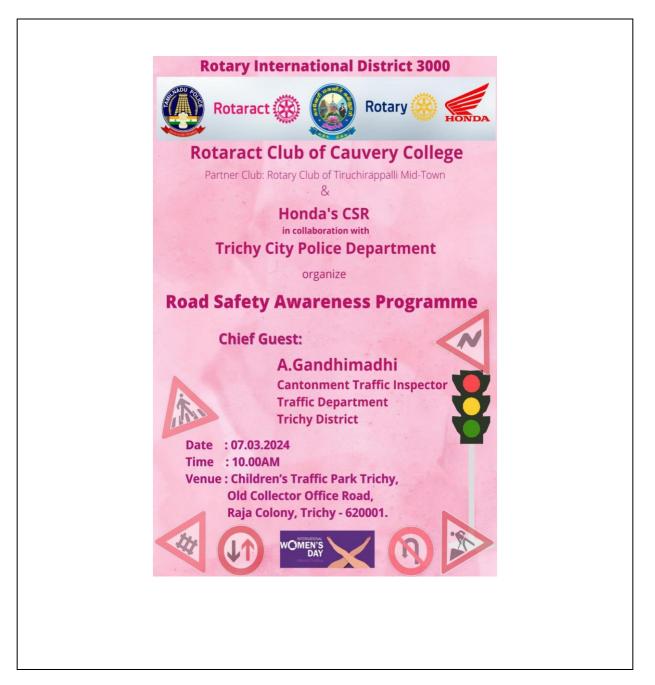

| <b>PAPER BAG MAKING</b><br>Seerathoopu,<br>Tiruchirappalli.                                             | 24.02.2024 | Club Coordinators & BoD's<br>Rotaract Club of Cauvery<br>College   | 210<br>College Students |
|---------------------------------------------------------------------------------------------------------|------------|--------------------------------------------------------------------|-------------------------|
| ROAD SAFETY<br>AWARNESS<br>Children's Traffic Park,Old<br>Collector Office Road ,Raja<br>Colony,Trichy. | 08.03.2024 | A Gandhimathi<br>Contonment Traffic<br>Inspector, Trichy District. | 56<br>College Students  |