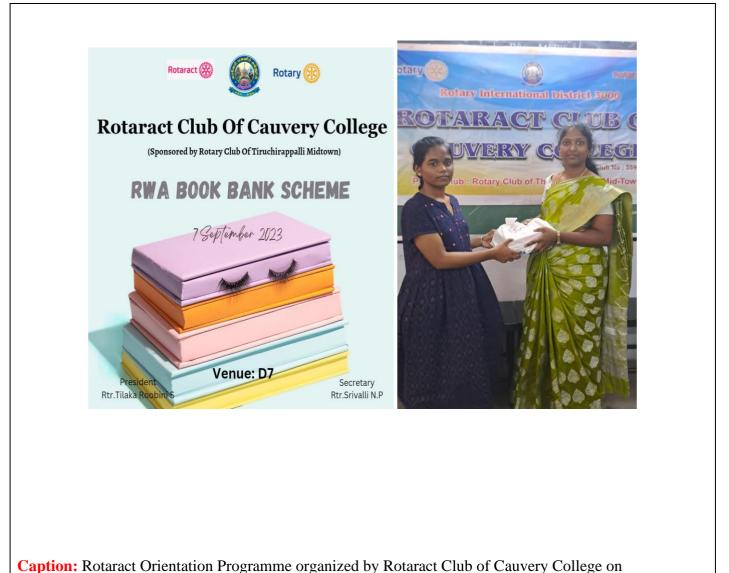

## ROTARACT CLUB OF CAUVERY COLLEGE ANNUAL REPORT 2023-2024

| ACTIVITY & VENUE                                                                                     | DATE       | RESOURCE PERSON                                                                                                   | BENEFICIARIES           |
|------------------------------------------------------------------------------------------------------|------------|-------------------------------------------------------------------------------------------------------------------|-------------------------|
| PERSONALITY<br>DEVELOPMENT<br>PROGRAMME<br>Dr. Mrs. Rameshwari<br>Nallusamy Hall                     | 05.07.2023 | Rtr.K.Gargi Jain Runiwal,<br>Digital Marketing Freelancer,<br>Alumnae,<br>Department of Business<br>Administrator | 140<br>College Students |
| <b>INSTALLATION</b><br><b>CEREMONY</b><br>Dr. Mrs. Rameshwari<br>Nallusamy Hall                      | 21.07.2023 | Rtn.P.Gowri Sankar<br>President, Rotary Club of<br>Tiruchirappalli Mid-Town                                       | 140<br>College Students |
| ROTARACT<br>ORIENTATION<br>PROGRAMME<br>Cauvery Hall                                                 | 10.08.2023 | Rtr.Harish Amudavel<br>Zonal-Rotaract<br>Representative<br>Trichy Zone Rt.Dt.3000                                 | 167<br>College Students |
| <b>RWA BOOK<br/>BANK SCHEME</b><br>Room.No: D7                                                       | 07.09.2023 | Club Coordinators & BoD's<br>Rotaract Club of Cauvery<br>College                                                  | 39<br>School Students   |
| GAJAMUGAN<br>(Ganesh Chathurti)<br>Google Meet                                                       | 18.09.2023 | Club Coordinators & BoD's<br>Rotaract Club of Cauvery<br>College & Rotaract Club of<br>A.M Jain College shift-2   | 30<br>School Students   |
| <b>NIMIRNDHU NIL</b><br>(Women Empowerment)<br>Google Meet                                           | 05.11.2023 | A.Sarumathi,M.Sc.,MA.,LLB<br>Trichy.                                                                              | 20<br>School Students   |
| JINGLE JOY<br>FEST<br>(Christmas Day Celebration)<br>Corporation Primary School,<br>Woraiyur,Trichy. | 23.12.2023 | Club Coordinators & BoD's<br>Rotaract Club of Cauvery<br>College                                                  | 16<br>School Students   |