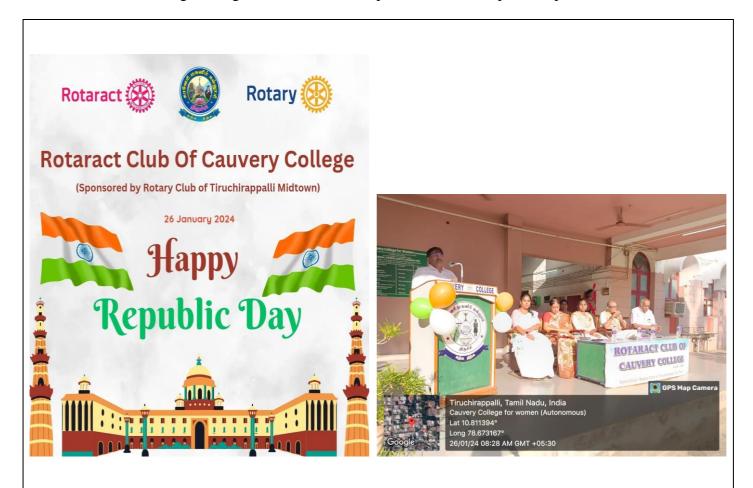

| LITTLE VOICES<br>BIG ENGLISH<br>(A Fun Spoken English<br>Adventure for Kids)<br>Corporation Primary School,<br>Woraiyur, Trichy. | 08.01.2024<br>to<br>10.02.2024 | Club Coordinators & BoD's<br>Rotaract Club of Cauvery<br>College                                                         | 16<br>School Students   |
|----------------------------------------------------------------------------------------------------------------------------------|--------------------------------|--------------------------------------------------------------------------------------------------------------------------|-------------------------|
| <b>PLATEFUL OF</b><br><b>PROMISE</b><br>(Food Distribution)<br>Shanthi Villa Destitute<br>Home, Puthur, Trichy.                  | 21.01.2024                     | Club Coordinators & BoD's<br>Rotaract Club of Cauvery<br>College                                                         | 45<br>Old Aged People   |
| MINDFUL TECH<br>(Gadget Awareness<br>Programme)<br>Primary Aided School,<br>Malligaipuram, Trichy.                               | 22.01.2024                     | Club Coordinators & BoD's<br>Rotaract Club of Cauvery<br>College                                                         | 36<br>School Students   |
| <b>JOYFUL JAMBOREE</b><br>(Laugh and Learn Activities)<br>Mercy Nursery and Primary<br>School, Manachanallur,<br>Trichy          | 23.01.2024                     | Club Coordinators & BoD's<br>Rotaract Club of Cauvery<br>College                                                         | 35<br>School Students   |
| PLASTIC FREE FUTURE<br>(Plastic Awareness<br>Campaign)<br>Punchayat Primary<br>School,Kambaransanpettai<br>Colony,Trichy.        | 24.01.2024                     | Club Coordinators & BoD's<br>Rotaract Club of Cauvery<br>College                                                         | 45<br>School Students   |
| <b>BALANCED BITES</b><br>(A Celebration of Healthy<br>Eating)<br>R.C.Middle<br>School,Woraiyur,Trichy.                           | 25.01.2024                     | Club Coordinators & BoD's<br>Rotaract Club of Cauvery<br>College                                                         | 16<br>School Students   |
| REPUBLIC DAY &<br>VALEDICTION OF<br>WEEK CELEBRATION<br>College Ground,<br>Cauvery College for Women                             | 26.01.2024                     | Rtn.Mohan Kumar<br>Managing Director<br>MM Motors Trichy<br>Past President,Rotary Club of<br>Tiruchirappalli<br>Mid-town | 218<br>College Students |