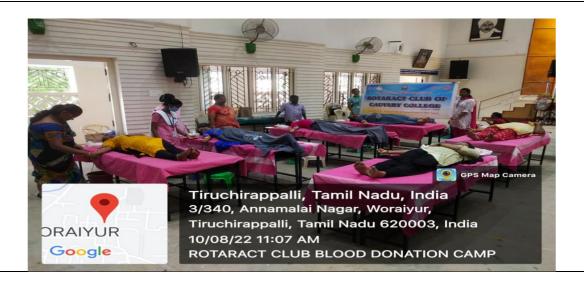

### Name of the Activity: BLOOD DONATION CAMP

Collaborators: NSS, BLOOD BANK & YOUTH RED CROSS, BDU

| Date            | 10.08.2022                      |
|-----------------|---------------------------------|
| Venue           | O.P.Ramasamy Reddiar Auditorium |
| No. of Staff    | 05                              |
| No. of Students | 57                              |

We the Rotaract Club of Cauvery College and Blood Bank Government Hospital jointly conducted a community service project by organising a Blood Donation Camp. Students and Faculty members voluntarily came forward to donate blood. Before donation, the donners were thoroughly checked whether they are eligible to donate. Totally 57 units of Blood were donated.

Caption: Blood Donation Camp was jointly organized by NSS, Blood Bank (Govt. Hospital, Trichy), Youth Red Cross (BDU) & Rotaract Club of Cauvery College on 10.08.2022.

| Date & Venue |                  | Arts & Science College<br>rpalayam(TK), Ariyalur(D | T) - 621804     |
|--------------|------------------|----------------------------------------------------|-----------------|
| S. No        | Student Name     | Class & Section                                    | Signature       |
| 18           | S. mari megalai  | B.com C                                            | franinegalai    |
| 19           | V Lakshmi        | II BSC CS A                                        | V. Lookin       |
| 20           | R. Swathi        | To MSC Chemistry                                   |                 |
| 21           | Gr. Poojachini   | THE cheming                                        |                 |
| 22           | S. kariya        | ⊞ BBA A'                                           | SR1.            |
| 2.3          | P. Sowmiya       | I BBA                                              | P. Souge,       |
| 24           | A Marthi         | TI BBA                                             | A.A.            |
| 25           | 8 ATTITA         | II BCom -E                                         | S Apolla        |
| 2.6          | G.P. Kaniga      | W-8 com-8                                          | GP Hoise        |
| 27           | Sindhana C.P     | TE COM-D                                           | Cho CP          |
| 28           | TS Karunya Deal. | 111- CS                                            | T. 5. 6 89      |
| 2.9          | N · Madhubala    | TB-com c"                                          | N. Madhubala    |
| 30           | S. Janani        | JU BBA 'A"                                         | 3. J.S          |
| 31           | R. Swetha        | til B.A. Eng "B"                                   | Rullen          |
| 32           | J. Jenova Merry  | III BT "A"                                         | office mercy D. |
| 33           | K SNEKHA         | Ti b com D"                                        | snekha k        |
| 34           | J. Shalini       | I b. com'p"                                        | 381             |
|              |                  |                                                    |                 |