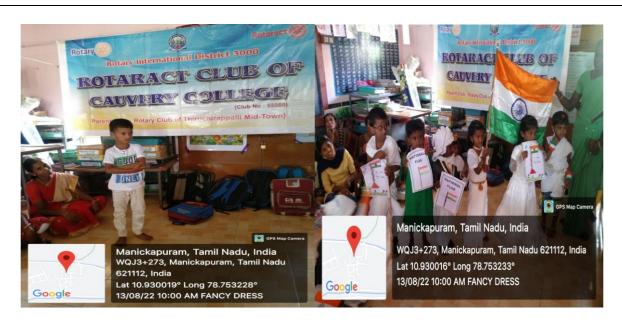

# Name of the Activity: SPEECH AND FANCY DRESS COMPETITION

| Date               | 12.08.2022                               |
|--------------------|------------------------------------------|
| Venue              | Manickapuram Primary School, Samayapuram |
| No. of Staff       | 03                                       |
| No. of Students    | 18                                       |
| No. of Beneficiary | 14                                       |

Manickapuram Primary School Students enthusiastically took part in speech competition and spoke on the theme History of Indian Flag. Some of the students took part in fancy dress competition and express their talents on the theme Tricolor. They evoke patriotic feeling in the audience with their splendid performance.