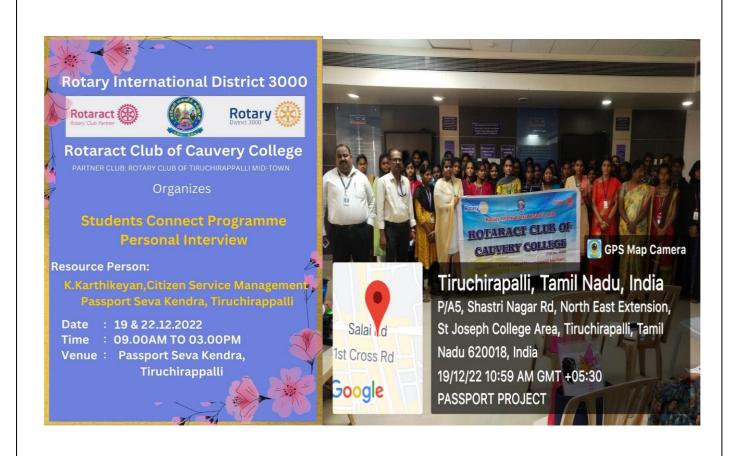

|                                                                                               | 1                              |                                                                                                                                                                                      |                                                   |
|-----------------------------------------------------------------------------------------------|--------------------------------|--------------------------------------------------------------------------------------------------------------------------------------------------------------------------------------|---------------------------------------------------|
| DRAWING<br>COMPETITION<br>Manickapuram Primary<br>School, Samayapuram                         | 13.08.2022                     | Club Coordinators & BoD's<br>Rotaract Club of Cauvery<br>College                                                                                                                     | 9<br>School Students                              |
| ROTARACT ORIENTATION PROGRAMME Dr.Mrs. Rameshwari Nallusamy Hall                              | 07.09.2022                     | Rtr.M.Selvakumar<br>Professional Development<br>Director,<br>RI. Dt.3000                                                                                                             | 120<br>Rotaractors                                |
| RWA BOOK BANK<br>SCHEME<br>Room.No: B7                                                        | 16.09.2022                     | Club Coordinators & BoD's<br>Rotaract Club of Cauvery<br>College                                                                                                                     | 36<br>College Students                            |
| MENSTRUAL HYGIENE MANAGEMENT FOR WOMEN AND ADOLESCENT GIRLS Dr.Mrs. Rameshwari Nallusamy Hall | 21.09.2022                     | Dr. T.Ramanidevi MD, DGO, FICS, FICOG, Gynaecologist Ramakrishna Medical Center LLP Director, Janani Fertility Centre & Ms.Preethi Damodaran Social Worker, Gramalaya Sanitation NGO | 131<br>College Students                           |
| INDIA TURNS PINK NAMMA TRICHY AIRPORT (Awarness Programme on Breast Cancer)                   | 30.11.2022<br>to<br>03.12.2022 | Club Coordinators & BoD's<br>Rotaract Club of Cauvery<br>College                                                                                                                     | 112<br>Rotaractors                                |
| STUDENTS CONNECT (Passport Online Registration) Net Lab                                       | 14.12.2022<br>to<br>16.12.2022 | K.Karthikeyan,<br>Citizen Service Management<br>Passport Seva Kendra,<br>Tiruchirappalli                                                                                             | 235 College<br>Students<br>And<br>4 Staff Members |
| STUDENTS CONNECT (Passport Personal Interview) Passport Seva Kendra, Tiruchirappalli.         | 19.12.2022<br>To<br>20.12.2022 | K.Karthikeyan,<br>Citizen Service Management<br>Passport Seva Kendra,<br>Tiruchirappalli                                                                                             | 235 College<br>Students<br>And<br>4 Staff Members |