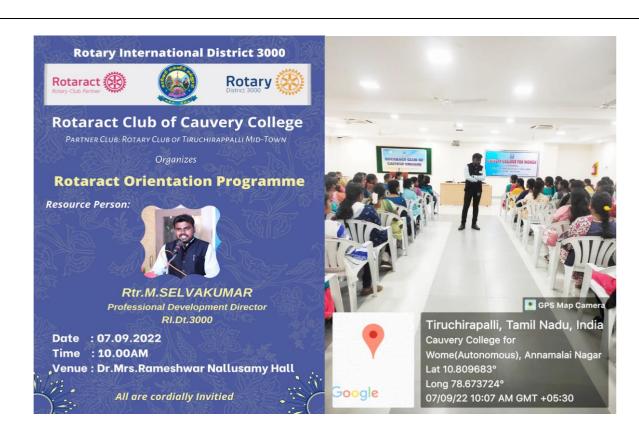

## Name of the Activity: ROTARACT ORIENTATION PROGRAMME

Collaborators: Rotaract District Organization, R.I.Dist.3000

| Date            | 07.09.2022                      |
|-----------------|---------------------------------|
| Venue           | Dr.Mrs.Rameswari Nallusamy Hall |
| No. of Staff    | 02                              |
| No. of Students | 120                             |

The Rotaract Club of Cauvery College organizes Rotaract Orientation Programme was held on 7<sup>th</sup> September 2022 in Dr.Mrs.Rameshwari Nallusamy Hall. The Resource Person Rtr.M.Selvakumar Professional Development Director clearly explained about the Rotaract and its Services. He also spoke about the benefits of joining Rotaract and the ways to do the different project. 120 Students were benefited through the Event.

**Caption:** Rotaract Orientation Programme organized by Rotaract Club of Cauvery College on 07.09.2022 at Dr.Mrs.Rajeswari Nallusamy Hall. 120 students were benefited through the programme

0

0

Rotaract Club of Cauvery College