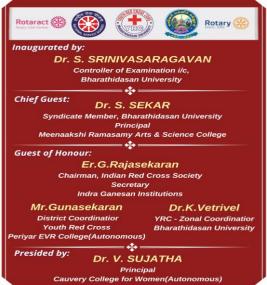

### Name of the Activity: BLOOD DONATION CAMP

Collaborators: NSS, BLOOD BANK & YOUTH RED CROSS, BDU

| Date            | 10.08.2022                      |
|-----------------|---------------------------------|
| Venue           | O.P.Ramasamy Reddiar Auditorium |
| No. of Staff    | 05                              |
| No. of Students | 57                              |

We the Rotaract Club of Cauvery College and Blood Bank Government Hospital jointly conducted a community service project by organising a Blood Donation Camp. Students and Faculty members voluntarily came forward to donate blood. Before donation, the donners were thoroughly checked whether they are eligible to donate. Totally 57 units of Blood were donated.

Caption: Blood Donation Camp was jointly organized by NSS, Blood Bank (Govt. Hospital, Trichy), Youth Red Cross (BDU) & Rotaract Club of Cauvery College on 10.08.2022.

| Date & Venue |                  | Arts & Science College<br>rpalayam(TK), Ariyalur(D | T) - 621804     |
|--------------|------------------|----------------------------------------------------|-----------------|
| S. No        | Student Name     | Class & Section                                    | Signature       |
| 18           | S. mari megalai  | B.com C                                            | franinegalai    |
| 19           | V Lakshmi        | II BSC CS A                                        | V. Lookin       |
| 20           | R. Swathi        | To MSC Chemistry                                   |                 |
| 21           | Gr. Poojachini   | THE cheming                                        |                 |
| 22           | S. kariya        | ⊞ BBA A'                                           | SR1.            |
| 2.3          | P. Sowmiya       | I BBA                                              | P. Souge,       |
| 24           | A Marthi         | TI BBA                                             | A.A.            |
| 25           | 8 ATTITA         | II BCom -E                                         | S Apolla        |
| 2.6          | G.P. Kaniga      | W-8 com-8                                          | GP Hoise        |
| 27           | Sindhana C.P     | TE COM-D                                           | Cho CP          |
| 28           | TS Karunya Deal. | 111- CS                                            | T. 5. 6 89      |
| 2.9          | N · Madhubala    | TB-com c"                                          | N. Madhubala    |
| 30           | S. Janani        | JU BBA 'A"                                         | 3. J.S          |
| 31           | R. Swetha        | til B.A. Eng "B"                                   | Rullen          |
| 32           | J. Jenova Merry  | III BT "A"                                         | office mercy D. |
| 33           | K SNEKHA         | Ti b com D"                                        | snekha k        |
| 34           | J. Shalini       | I b. com'p"                                        | 381             |
|              |                  |                                                    |                 |