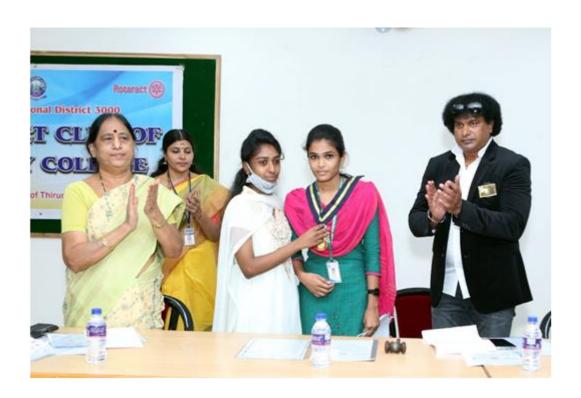

The Installation Ceremony of Rotaract club of Cauvery College was held on 28<sup>th</sup> July, 2022. The Chief Guest, Rtrn.MPHF.K.S. Sankar, President, Rotary club of Tiruchirappalli Mid-Town motivated the New Rotaractors with his inspiring speech. He also issued a batch to newly elected office bearers. The Guest of honour Dr.V. Sujatha, Principal, Cauvery College for Women encouraged the rotaractors to involve in more activities to reform the society. Rtrn.PP.T. Manikandan-DRR felicitated the gathering. The club Activities of the year 2021-2022 was summed up by Rtr.D. Ramya. New president Rtr.Rithanya took up the responsibility by delivering the acceptance speech and introduced the new office bearers of 2022-2023 of Rotaract Club of Cauvery College.

**Caption:** The Installation of the Rotaract Club of Cauvery College was held on 28.07.2022.

**Caption:** The Installation of the Rotaract Club of Cauvery College was held on 28.07.2022.

Rotaract Club of Cauvery College