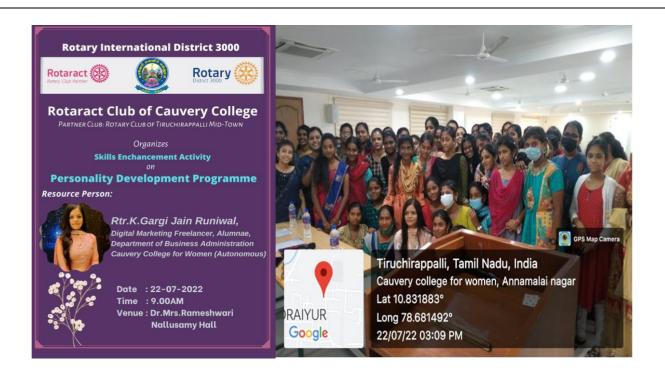

# Name of the Activity: SKILL ENHANCEMENT ACTIVITY ON PERSONALITY DEVELOPMENT PROGRAMME

Collaborators: Rotaract District Organization, R.I.Dist.3000

| Date            | 22.07.2022                      |
|-----------------|---------------------------------|
| Venue           | Dr.Mrs.Rameswari Nallusamy Hall |
| No. of Staff    | 02                              |
| No. of Students | 73                              |

The Rotaract Club organizes Skills Enhancement Activity on Personality Development Programme was held on 22<sup>nd</sup> July 2022 in Dr.Mrs.Rameshwari Nallusamy Hall. The Resource person Rtr.K.Gargi Jain Runiwal (Digital Marketing Freelancer, Alumnae, Department of Business Administration Cauvery College for women(Autonomous)) The resources person conducted activity on skill enhancement for Freshers . It was organised under four sessions.

Session-1: She start a session with Ice breakers.

Session-2: She focused on amplified value.

Session-3: She teach us how to unshuffled the shuffle.

Session-4: She end the session with group activity.

73 Students were benefited through the Event.

**Caption:** Skills Enhancement Activity on Personality Development Programme was held on 22.07.2022 which helped the students to mould their personality.

Rotaract Club of Cauvery College

Skills Enhancement Activity on Personality Development Programme