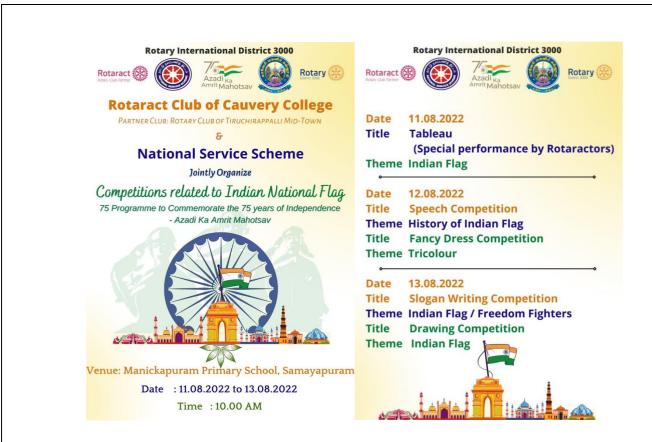

# Name of the Activity: COMPETITIONS RELATED TO INDIAN NATIONAL FLAG

Collaborators: National Service Scheme

| Date            | 11.08.2022 to 13.08.2022                 |
|-----------------|------------------------------------------|
| Venue           | Manickapuram Primary School, Samayapuram |
| No. of Staff    | 03                                       |
| No. of Students | 15                                       |

**Caption:** Rotaract Club of Cauvery College & National Service Scheme jointly organized Competitions related to Indian National Flag at Manickapuram Primary School, Samayapuram from 11.08.2022 to 13.08.2022.

Name of the Activity: TABLEAU (Special performance by Rotaractors)

| Date            | 11.08.2022                               |
|-----------------|------------------------------------------|
| Venue           | Manickapuram Primary School, Samayapuram |
| No. of Staff    | 03                                       |
| No. of Students | 18                                       |
| No. of Students | 33                                       |

Tableau is a still image with their bodies to represent a scene. A tableau can be used to quickly establish a scene that involves a large number of characters. A guest performance was staged by our college student on the theme Indian flag to induce patriotic feeling among the audience.

# Name of the Activity: SPEECH AND FANCY DRESS COMPETITION

| Date               | 12.08.2022                               |
|--------------------|------------------------------------------|
| Venue              | Manickapuram Primary School, Samayapuram |
| No. of Staff       | 03                                       |
| No. of Students    | 18                                       |
| No. of Beneficiary | 14                                       |

Manickapuram Primary School Students enthusiastically took part in speech competition and spoke on the theme History of Indian Flag. Some of the students took part in fancy dress competition and express their talents on the theme Tricolor. They evoke patriotic feeling in the audience with their splendid performance.

# Name of the Activity: SLOGAN WRITING

| Date               | 13.08.2022                               |
|--------------------|------------------------------------------|
| Venue              | Manickapuram Primary School, Samayapuram |
| No. of Staff       | 03                                       |
| No. of Students    | 18                                       |
| No. of Beneficiary | 06                                       |

Slogan writing were conducted on the themes Tricolor, Indian Flag / Freedom Fighters respectively. Prizes were distributed to the winners and consolation prizes were given to all the participants.

# Name of the Activity: DRAWING COMPETITION

| Date               | 13.08.2022                               |
|--------------------|------------------------------------------|
| Venue              | Manickapuram Primary School, Samayapuram |
| No. of Staff       | 03                                       |
| No. of Students    | 18                                       |
| No. of Beneficiary | 09                                       |

Drawing competitions were conducted on the themes Tricolor, Indian Flag / Freedom Fighters respectively. Prizes were distributed to the winners and consolation prizes were given to all the participants.