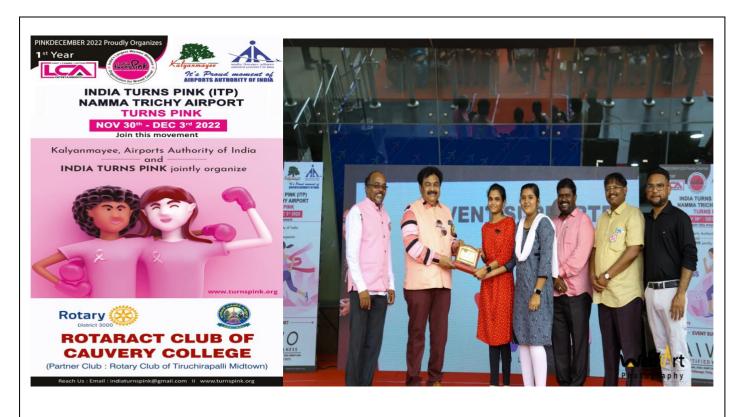

8.
Tamilnadu.

# Name of the Activity: INDIA TURNS PINK NAMMA TRICHY AIRPORT (Awareness Programme on Breast Cancer)

Collaborators: Kalyanmayee, Airport Authority of Indian & India Truns Pink

| Date            | 30.11.2022 to 03.12.2022     |
|-----------------|------------------------------|
| Venue           | Trichy International Airport |
| No. of Staff    | 02                           |
| No. of Students | 112                          |

Kalyanmayee, Airports Authority of India, INDIA TURNS PINK, and Rotaract Club of Cauvery College jointly organized NAMMA TRICHY AIRPORT TURNS PINK (Awareness programme on Breast Cancer) from 30<sup>th</sup> November 2022 to 3<sup>rd</sup> December 2022 at Trichy International Airport. 112 students were participated different programs in the event.



Caption: Rotaract Club of Cauvery College & Rotary Club of Tiruchirappalli Mid-Town jointly organized Namma Trichy Turns Pink Programme from 30.11.2022 to 03.12.2022.

0

Rotaract Club of Cauvery College

Namma Trichy Turns Pink – An Awareness Programme on Breast Cancer (Breast Cancer Free India 2030)

Resource Person: Club Coordinators & BoD's Rotaract Club of Cauvery College Trichy-18

Date & Time : 01.12.2022 & 10.00 am

Venue : Trichy Airport

| S. No | Student Name   | Class & Section | Signature    |
|-------|----------------|-----------------|--------------|
| 1 4   | R Thirishadeui | 11- BBB         | 23           |
| 2     | P. Sownisa     | II-BBA          | P. Smys      |
| 3.    | B. Hoganasoci  | TII-BBA         | But          |
| 4.    | N. Amitto      | III-BBA         | A