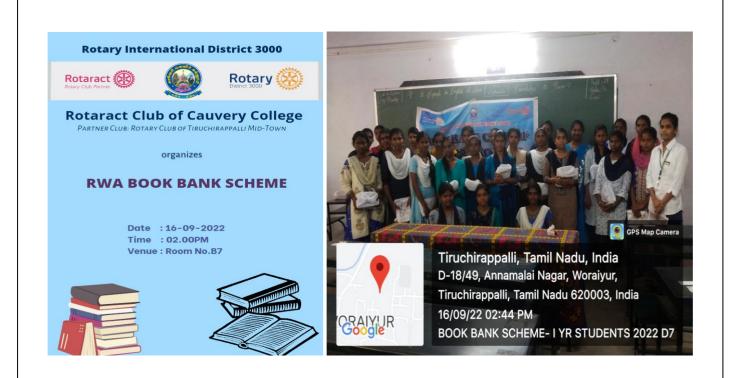

# Name of the Activity: RWA BOOK BANK SCHEME

Collaborators: Rock city Welfare Association

| Date            | 16.09.2022  |
|-----------------|-------------|
| Venue           | Room No. B7 |
| No. of Staff    | 02          |
| No. of Students | 36          |

Rotaract Club of Cauvery College organized RWA (Rock city Welfare Association) Book Bank Scheme where 36 needed first year students were shortlisted and issued free books on 16<sup>th</sup> September 2022 at Room Number B7, Cauvery College for Women (Autonomous), Trichy.