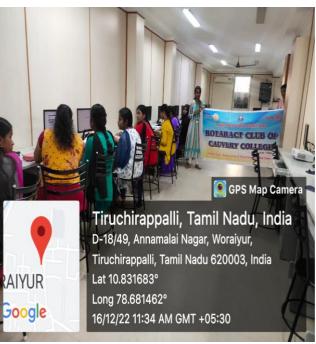

|                                                                                               | 1                              |                                                                                                                                                                                      |                                                   |
|-----------------------------------------------------------------------------------------------|--------------------------------|--------------------------------------------------------------------------------------------------------------------------------------------------------------------------------------|---------------------------------------------------|
| DRAWING<br>COMPETITION<br>Manickapuram Primary<br>School, Samayapuram                         | 13.08.2022                     | Club Coordinators & BoD's<br>Rotaract Club of Cauvery<br>College                                                                                                                     | 9<br>School Students                              |
| ROTARACT ORIENTATION PROGRAMME Dr.Mrs. Rameshwari Nallusamy Hall                              | 07.09.2022                     | Rtr.M.Selvakumar<br>Professional Development<br>Director,<br>RI. Dt.3000                                                                                                             | 120<br>Rotaractors                                |
| RWA BOOK BANK<br>SCHEME<br>Room.No: B7                                                        | 16.09.2022                     | Club Coordinators & BoD's<br>Rotaract Club of Cauvery<br>College                                                                                                                     | 36<br>College Students                            |
| MENSTRUAL HYGIENE MANAGEMENT FOR WOMEN AND ADOLESCENT GIRLS Dr.Mrs. Rameshwari Nallusamy Hall | 21.09.2022                     | Dr. T.Ramanidevi MD, DGO, FICS, FICOG, Gynaecologist Ramakrishna Medical Center LLP Director, Janani Fertility Centre & Ms.Preethi Damodaran Social Worker, Gramalaya Sanitation NGO | 131<br>College Students                           |
| INDIA TURNS PINK NAMMA TRICHY AIRPORT (Awarness Programme on Breast Cancer)                   | 30.11.2022<br>to<br>03.12.2022 | Club Coordinators & BoD's<br>Rotaract Club of Cauvery<br>College                                                                                                                     | 112<br>Rotaractors                                |
| STUDENTS CONNECT (Passport Online Registration) Net Lab                                       | 14.12.2022<br>to<br>16.12.2022 | K.Karthikeyan,<br>Citizen Service Management<br>Passport Seva Kendra,<br>Tiruchirappalli                                                                                             | 235 College<br>Students<br>And<br>4 Staff Members |
| STUDENTS CONNECT (Passport Personal Interview) Passport Seva Kendra, Tiruchirappalli.         | 19.12.2022<br>To<br>20.12.2022 | K.Karthikeyan,<br>Citizen Service Management<br>Passport Seva Kendra,<br>Tiruchirappalli                                                                                             | 235 College<br>Students<br>And<br>4 Staff Members |