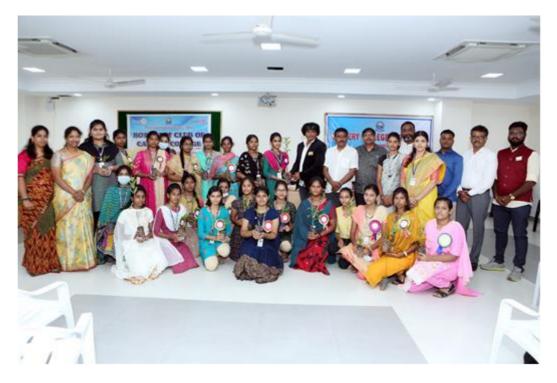

# Name of the Activity: SKILL ENHANCEMENT ACTIVITY ON PERSONALITY DEVELOPMENT PROGRAMME

Collaborators: Rotaract District Organization, R.I.Dist.3000

| Date            | 22.07.2022                      |
|-----------------|---------------------------------|
| Venue           | Dr.Mrs.Rameswari Nallusamy Hall |
| No. of Staff    | 02                              |
| No. of Students | 73                              |

The Rotaract Club organizes Skills Enhancement Activity on Personality Development Programme was held on 22<sup>nd</sup> July 2022 in Dr.Mrs.Rameshwari Nallusamy Hall. The Resource person Rtr.K.Gargi Jain Runiwal (Digital Marketing Freelancer, Alumnae, Department of Business Administration Cauvery College for women(Autonomous)) The resources person conducted activity on skill enhancement for Freshers . It was organised under four sessions.

Session-1: She start a session with Ice breakers.

Session-2: She focused on amplified value.

Session-3: She teach us how to unshuffled the shuffle.

Session-4: She end the session with group activity.

73 Students were benefited through the Event.

**Caption:** Skills Enhancement Activity on Personality Development Programme was held on 22.07.2022 which helped the students to mould their personality.

Rotaract Club of Cauvery College

Skills Enhancement Activity on Personality Development Programme