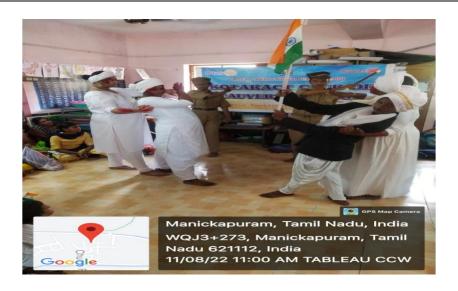

Name of the Activity: TABLEAU (Special performance by Rotaractors)

| Date            | 11.08.2022                               |
|-----------------|------------------------------------------|
| Venue           | Manickapuram Primary School, Samayapuram |
| No. of Staff    | 03                                       |
| No. of Students | 18                                       |
| No. of Students | 33                                       |

Tableau is a still image with their bodies to represent a scene. A tableau can be used to quickly establish a scene that involves a large number of characters. A guest performance was staged by our college student on the theme Indian flag to induce patriotic feeling among the audience.