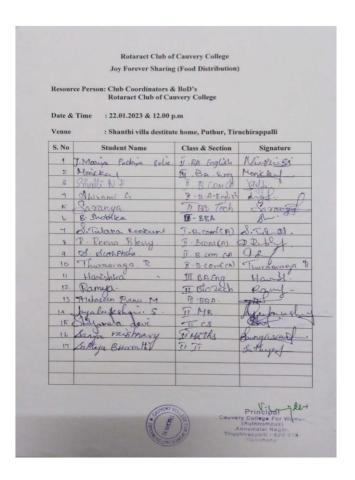

| SHARING                                                                                                 |            |                                                                  |                        |
|---------------------------------------------------------------------------------------------------------|------------|------------------------------------------------------------------|------------------------|
| SHARING SEASONAL JOY (Christmas Celebration) Corporation Primary School Woraiyur, Tiruchirappalli       | 23.12.2022 | Club Coordinators & BoD's<br>Rotaract Club of Cauvery<br>College | 26<br>School Students  |
| EXPLORING UNIVERSE (Planetarium Visit) Anna Science Centre - Planetarium                                | 21.01.2023 | Club Coordinators & BoD's<br>Rotaract Club of Cauvery<br>College | 35<br>School Students  |
| JOY FOREVER IS<br>SHARING<br>(Food Distribution)<br>Shanthi Villa,<br>Puthur.                           | 22.01.2023 | Club Coordinators & BoD's<br>Rotaract Club of Cauvery<br>College | 45<br>Old Aged People  |
| TIME TO SHINE (Competition) Primary Aided School, Malligaipuram, Tiruchirappalli.                       | 23.01.2023 | Club Coordinators & BoD's<br>Rotaract Club of Cauvery<br>College | 26<br>School Students  |
| MAKING SPIRITS BRIGHT (Making a library) Panchayat Primary School Kambarasanpettai Colony.              | 24.01.2023 | Club Coordinators & BoD's<br>Rotaract Club of Cauvery<br>College | 35<br>School Students  |
| MAKING EDUCATION COLOURFUI (Black Board Painting) Primary Aided School, Malligaipuram, Tiruchirappalli. | 25.01.2023 | Club Coordinators & BoD's<br>Rotaract Club of Cauvery<br>College | 26<br>School Students  |
| REPUBLIC DAY & VALEDICTION OF WEEK CELEBRATION Hostel Ground, Cauvery College for Women.                | 26.01.2023 | Mr.Jeyaraman<br>Secretary, Reddy Educational<br>Trust            | 280<br>Hostel Students |