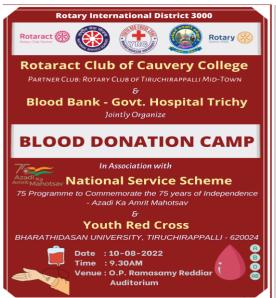

### Name of the Activity: BLOOD DONATION CAMP

Collaborators: NSS, BLOOD BANK & YOUTH RED CROSS, BDU

| Date            | 10.08.2022                      |
|-----------------|---------------------------------|
| Venue           | O.P.Ramasamy Reddiar Auditorium |
| No. of Staff    | 05                              |
| No. of Students | 57                              |

We the Rotaract Club of Cauvery College and Blood Bank Government Hospital jointly conducted a community service project by organising a Blood Donation Camp. Students and Faculty members voluntarily came forward to donate blood. Before donation, the donners were thoroughly checked whether they are eligible to donate. Totally 57 units of Blood were donated.

Caption: Blood Donation Camp was jointly organized by NSS, Blood Bank (Govt. Hospital, Trichy), Youth Red Cross (BDU) & Rotaract Club of Cauvery College on 10.08.2022.

| Date & Venue |                  | Arts & Science College<br>rpalayam(TK), Ariyalur(D | T) - 621804     |
|--------------|------------------|----------------------------------------------------|-----------------|
| S. No        | Student Name     | Class & Section                                    | Signature       |
| 18           | S. mari megalai  | B.com C                                            | franinegalai    |
| 19           | V Lakshmi        | II BSC CS A                                        | V. Lookin       |
| 20           | R. Swathi        | To MSC Chemistry                                   |                 |
| 21           | Gr. Poojachini   | THE cheming                                        |                 |
| 22           | S. kariya        | ⊞ BBA A'                                           | SR1.            |
| 2.3          | P. Sowmiya       | I BBA                                              | P. Souge,       |
| 24           | A Marthi         | TI BBA                                             | A.A.            |
| 25           | 8 ATTITA         | II BCom -E                                         | S Apolla        |
| 2.6          | G.P. Kaniga      | W-8 com-8                                          | GP Hoise        |
| 27           | Sindhana C.P     | TE COM-D                                           | Cho CP          |
| 28           | TS Karunya Deal. | 111- CS                                            | T. 5. 6 89      |
| 2.9          | N · Madhubala    | TB-com c"                                          | N. Madhubala    |
| 30           | S. Janani        | JU BBA 'A"                                         | 3. J.S          |
| 31           | R. Swetha        | til B.A. Eng "B"                                   | Rullen          |
| 32           | J. Jenova Merry  | III BT "A"                                         | office mercy D. |
| 33           | K SNEKHA         | Ti b com D"                                        | snekha k        |
| 34           | J. Shalini       | I b. com'p"                                        | 381             |
|              |                  |                                                    |                 |