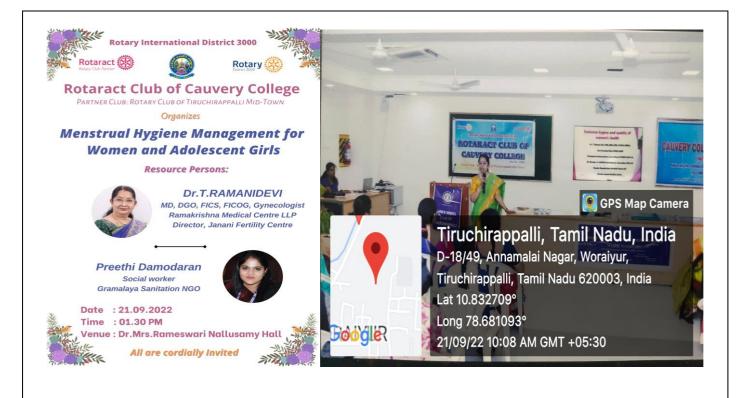

| 21.09.2022                      |
|-----------------|---------------------------------|
| Venue           | Dr.Mrs.Rameswari Nallusamy Hall |
| No. of Staff    | 03                              |
| No. of Students | 131                             |

We the Rotaract Club of Cauvery College and Inner Wheel club of Thiruchirappalli jointly organized a community service project – "Menstrual Hygiene Management for Women and Adolescent Girls". Resource Person Dr. T.Ramanidevi, MD, DGO, FICS, FICOG, Gynaecologist Ramakrishna Medical Center LLP Director, Janani Fertility Centre addressed about Menstrual Hygine. Another Resource Person Ms.Preethi Damodaran, Social Worker, Gramalaya Sanitation NGO spoke about reusable napkins. 131 reusable napkins were distributed in the end of the programme.



Caption: Menstrual Hygiene Management for Women and Adolescent Girls was jointly organized by Inner Wheel Club of Thiruchirappalli & Rotaract Club of Cauvery College on 21.09.2022. 131 reusable napkins were distributed at end of the programme.\

0

0

Rotaract Club of Cauvery College

Menstrual Hygiene Management for Women and Adolescent Girls

ource Persons : Dr.T.Ramanidevi Gynecologist, Ramakrishna Medical Centre LLP Director, Janani Fertility Centre

&
Ms.Preethi Damodaran
Social Worker, Gramalaya Sanitation NGO

Date & Time : 21.09.2022 & 1.30 PM

: Dr. Mrs. Rameswari Nallusamy Hall

| S. No | Student Name        | Class & Section | Signature     |
|-------|---------------------|-----------------|---------------|
|       | R PROBHAVETHE       | T-BBA           | (Brabharla)   |
| 2