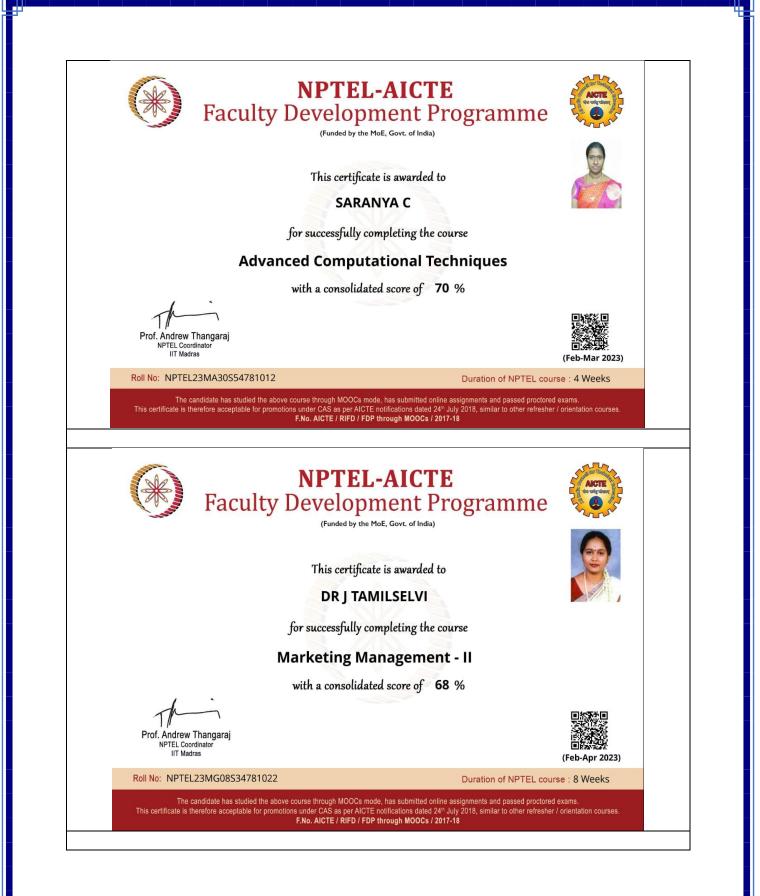

| 14 | Dr. M. Neela         | Business<br>Administration                | Consumer Behaviour                       | Elite                     |
|----|----------------------|-------------------------------------------|------------------------------------------|---------------------------|
| 15 | Dr. C. Saranya       | Mathematics                               | Advanced Computational Techniques        | Elite                     |
| 16 | Dr. J. Tamilselvi    | Business<br>Administration                | Marketing Management – II                | Elite                     |
| 17 | Dr. M. Neela         | Business<br>Administration                | Global Marketing Management              | Elite                     |
| 18 | Ms. R. Arthy         | Food Service<br>Management<br>& Dietetics | Maternal Infant Young Child<br>Nutrition | Elite                     |
| 19 | Dr. K. Kalaiarasi    | Mathematics                               | Data Science for Engineers               | Elite                     |
| 20 | Ms. R. Soundaria     | Mathematics                               | Data Analytics with Python               | Elite                     |
| 21 | Dr. M. Azeera        | Biotechnology                             | SOFT SKILL DEVELOPMENT                   | Elite                     |
| 22 | Dr. S. Senthilkumari | English                                   | Twentieth Century Fiction                | Successfully<br>Completed |