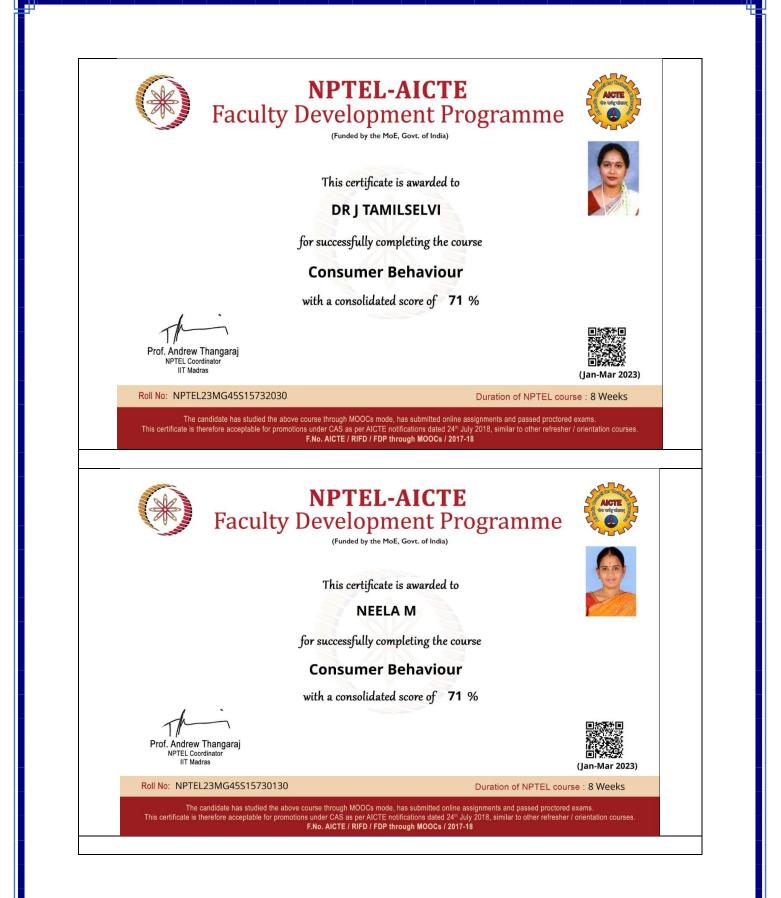

| S.No | Faculty Name      | Department                                | Course Title                                  | Result         |
|------|-------------------|-------------------------------------------|-----------------------------------------------|----------------|
| 1    | Dr. P .Sudha      | Mathematics                               | Applied Linear Algebra with AI and ML         | Elite + Gold   |
| 2    | Dr. K. Kalaiarasi | Mathematics                               | Applied Linear Algebra with AI and ML         | Elite + Silver |
| 3    | Ms. E. Agalya     | Food Service<br>Management<br>& Dietetics | Maternal Infant Young Child<br>Nutrition      | Elite + Silver |
| 4    | Dr R. Rameshwari  | Biotechnology                             | FORESTS AND THEIR<br>MANAGMENT                | Elite + Silver |
| 5    | Ms. C. Nivetha    | Food Service<br>Management<br>& Dietetics | Maternal Infant Young Child<br>Nutrition      | Elite + Silver |
| 6    | A. Gowri Sankari  | Mathematics                               | Introduction to Research                      | Elite + Silver |
| 7    | Dr. K. Kalaiarasi | Mathematics                               | Machine learning for soil and crop management | Elite + Silver |
| 8    | Ms. T. Mothika    | English                                   | The Nineteenth-Century English<br>Novel       | Elite + Silver |
| 9    | Dr. M. Neela      | Business<br>Administration                | Marketing Management – II                     | Elite + Silver |
| 10   | Ms. N. Ganga Devi | Food Service<br>Management<br>& Dietetics | Maternal Infant Young Child<br>Nutrition      | Elite + Silver |
| 11   | Dr. J. Tamilselvi | Business<br>Administration                | Global Marketing Management                   | Elite + Silver |
| 12   | Ms. B. Thanuja    | Food Service<br>Management<br>& Dietetics | Maternal Infant Young Child<br>Nutrition      | Elite          |
| 13   | Dr. J. Tamilselvi | Business<br>Administration                | Consumer Behaviour                            | Elite          |

| 14 | Dr. M. Neela         | Business<br>Administration                | Consumer Behaviour                       | Elite                     |
|----|----------------------|-------------------------------------------|------------------------------------------|---------------------------|
| 15 | Dr. C. Saranya       | Mathematics                               | Advanced Computational Techniques        | Elite                     |
| 16 | Dr. J. Tamilselvi    | Business<br>Administration                | Marketing Management – II                | Elite                     |
| 17 | Dr. M. Neela         | Business<br>Administration                | Global Marketing Management              | Elite                     |
| 18 | Ms. R. Arthy         | Food Service<br>Management<br>& Dietetics | Maternal Infant Young Child<br>Nutrition | Elite                     |
| 19 | Dr. K. Kalaiarasi    | Mathematics                               | Data Science for Engineers               | Elite                     |
| 20 | Ms. R. Soundaria     | Mathematics                               | Data Analytics with Python               | Elite                     |
| 21 | Dr. M. Azeera        | Biotechnology                             | SOFT SKILL DEVELOPMENT                   | Elite                     |
| 22 | Dr. S. Senthilkumari | English                                   | Twentieth Century Fiction                | Successfully<br>Completed |