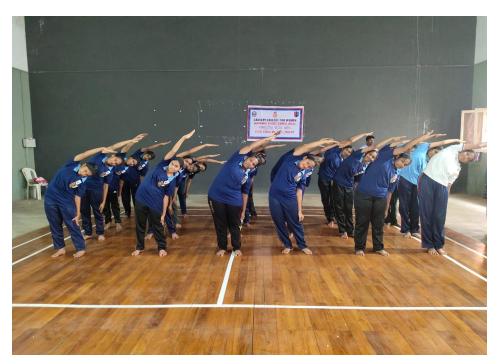

#### INTERNATIONAL YOGA DAY

DATE : 21.07.2019

VENUE: CAUVERY COLLEGE FOR WOMEN (AUTONOMOUS)

NO OF CADETS PARTICIPATED :36 CADETS