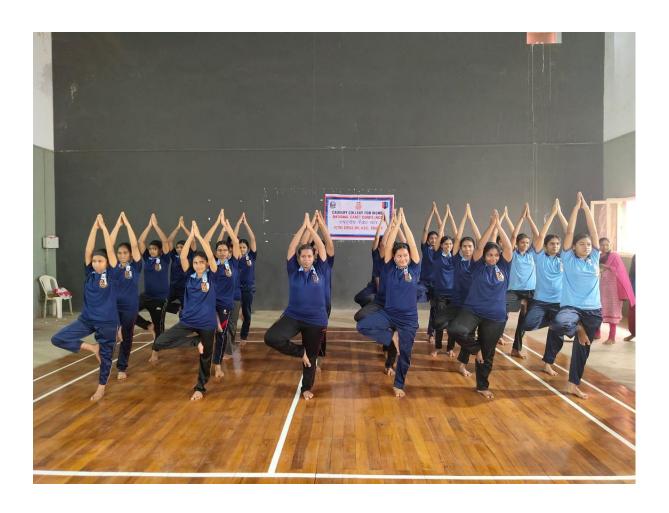

#### INTERNATIONAL YOGA DAY

DATE : 21.07.2019

VENUE: CAUVERY COLLEGE FOR WOMEN (AUTONOMOUS)

NO OF CADETS PARTICIPATED :36 CADETS