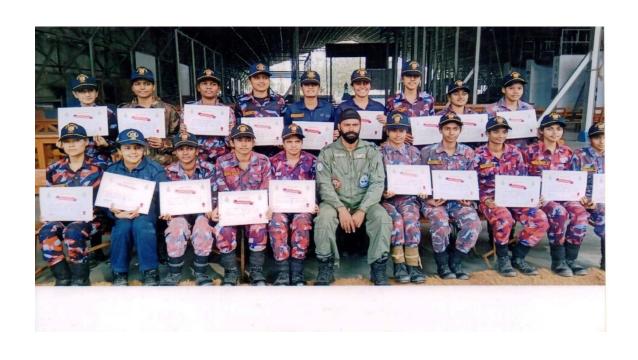

3.6.4 Number of students participating in extension activities listed in 3.6.3 during the year

| S.NO | NAME OF THE<br>ACTIVITY                  | ORGANISING<br>UNIT/AGENCY/COLLABORATING<br>AGENCY                                        | NAME OF<br>THE<br>SCHEME | MONTH AND YEAR OF THE ACITIVITY | NUMBER OF THE<br>STUDENTS WHO<br>PARTICIPATED IN<br>SUCH A ACTIVITIES |
|------|------------------------------------------|------------------------------------------------------------------------------------------|--------------------------|---------------------------------|-----------------------------------------------------------------------|
| 1    | Best cadet cash<br>award of<br>Rs.3500/- | Rockfort Group,<br>Trichy.                                                               | NIL                      | 5 <sup>th</sup> March<br>2019   | CSUO.S.YAZHINI<br>PRIYA                                               |
| 2    | NCC<br>Orientation<br>Programme          | Auditorium, Cauvery College for<br>Women<br>Col.Gopi Kumar                               | NIL                      | 5th July<br>2019                | 600                                                                   |
| 3    | NCC<br>Felicitation                      | Auditorium, Cauvery College for<br>Women<br>Col. Illavarsan<br>Dr. P. Manisankar VC, BDU | NIL                      | 6th Feb.<br>2020                | 400                                                                   |
| 4    | MRD Camp<br>Training-1                   | VIT University, Chennai                                                                  | NIL                      | 3rd Jan -<br>13th Jan<br>2019   | 2                                                                     |
| 5    | EBSB II – PM<br>Rally,                   | VIT University, Chennai                                                                  | NIL                      | 3rd Jan -<br>13th Jan<br>2019   | 1                                                                     |
| 6    | MRD Camp                                 | Chennai                                                                                  | NIL                      | 18th Jan -<br>27th Jan<br>2019  | 2                                                                     |
| 7    | Nilgiris<br>Trucking Camp                | Nilgiris                                                                                 | NIL                      | 6th May -<br>13th May<br>2019   | 2                                                                     |
| 8    | TSC Selection<br>Camp                    | Bishop Heber School, Trichy                                                              | NIL                      | 15th May -<br>25th May<br>2019  | 2                                                                     |
| 9    | ATC Cum TSC<br>Training-I                | Kumbakonam                                                                               | NIL                      | 30th May -<br>8th June<br>2019  | 1                                                                     |
| 10   | TSC Training-<br>II                      | Alagalpa University, Karaikudi                                                           | NIL                      | 17th June -<br>26th June        | 1                                                                     |

**CAMP: ADVANCE LEADERSHIP CAMP-II 2019** 

DATE: 16<sup>th</sup> -27<sup>th</sup> JULY 2019

VENUE: AGRA

NAME: SCUO.S.YAZHINI PRIYA(B.Sc.,PHYSICS)

CAMP:TSC -IGC

 $DATE:9^{th}-18^{th}\ JULY\ 2019$ VENUE: NTA, MADURAI

#### **CAMP: PARA BASIC COURSE**

DATE: 1<sup>st</sup> – 25<sup>th</sup> NOV 2019

VENUE: ARMY AIRBORNE TRAINING SCHOOL, AGRA

NAME:Cpl.V.SOUNDARYA(BSW)

CAMP: RDC EBSB-II PM RALLY-2020 DATE:  $18^{TH} - 29^{TH}$  JAN 2020