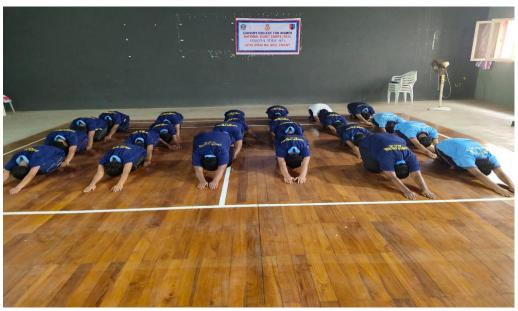

LGE | NIL |           | G. GOWSALYA   |
|----|------------|-----------------------|-----|-----------|---------------|
|    | DAY        | 4 TN GIRLS BN NCC     |     | $08^{th}$ | (TN19SWA      |
|    |            | II PRIZE              |     | MARCH     | 789603)       |
|    |            |                       |     | 2020      | CROSS COUNTRY |
| 46 | HERO'S DAY | BISHOP HEBER COLLEGE  | NIL | 08th      |               |
|    |            | 4 TN GIRLS BN NCC     |     | MARCH     | 24 Cadets     |
|    |            | OVERALL RUNNER        |     | 2020      | 24 Caucis     |
|    |            |                       |     |           |               |

#### INTERNATIONAL YOGA DAY

DATE : 21.07.2019

VENUE: CAUVERY COLLEGE FOR WOMEN (AUTONOMOUS)

NO OF CADETS PARTICIPATED :36 CADETS









#### AWARNESS PROGRAME ON NACHIKURICHY

TIMING : 10:30 AM - 3:30 PM

DATE : 20.07.2019

VENUE : NACHIKURUCHY





#### **CLEANING OF MARUTHANDAKURICHY**

TIMING : 10.30 AM TO 3.30 PM

DATE : 26.07.2019

VENUE : MARUTHANDAKURICHY





## KARGIL VIJAY DIWAS

DATE : 26.07.2019 VENUE : TRICHY





#### **SWACHH BHARAT**

DATE : 07.01.2020

VENUE : CAUVERY COLLEGE FOR WOMEN









#### **BLOOD DONATION CAMP**

DATE : 13.12.2019

VENUE : CAUVERY COLLEGE FOR WOMEN





#### FIT INDIA MOVEMENT

DATE : 13.01.2020

VENUE: ANNAMALAI NAGAR NO OF CADETS PARTICIPATED: 42





#### EYE CHECK UP CAMP

DATE : 20.01.2020

VENUE : CAUVERY COLLEGE FOR WOMEN





#### HAIR DONATION

DATE : 04.03.2020

VENUE : CAUVERY COLLEGE FOR WOMEN





**CAMP: TRUCKING CAMP** 

DATE: 6<sup>th</sup> -13<sup>th</sup>