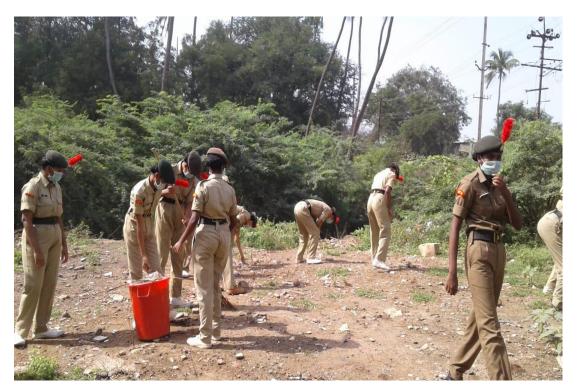

HEBER COLLEGE  | NIL | 08th      |               |
|    |            | 4 TN GIRLS BN NCC     |     | MARCH     | 24 Cadets     |
|    |            | OVERALL RUNNER        |     | 2020      | 24 Caucis     |
|    |            |                       |     |           |               |

#### INTERNATIONAL YOGA DAY

DATE : 21.07.2019

VENUE: CAUVERY COLLEGE FOR WOMEN (AUTONOMOUS)

NO OF CADETS PARTICIPATED :36 CADETS









#### AWARNESS PROGRAME ON NACHIKURICHY

TIMING : 10:30 AM - 3:30 PM

DATE : 20.07.2019

VENUE : NACHIKURUCHY





#### **CLEANING OF MARUTHANDAKURICHY**

TIMING : 10.30 AM TO 3.30 PM

DATE : 26.07.2019

VENUE : MARUTHANDAKURICHY





## KARGIL VIJAY DIWAS

DATE : 26.07.2019 VENUE : TRICHY





#### **SWACHH BHARAT**

DATE : 07.01.2020

VENUE : CAUVERY COLLEGE FOR WOMEN









#### **BLOOD DONATION CAMP**

DATE : 13.12.2019

VENUE : CAUVERY COLLEGE FOR WOMEN





#### FIT INDIA MOVEMENT

DATE : 13.01.2020

VENUE: ANNAMALAI NAGAR NO OF CADETS PARTICIPATED: 42





#### EYE CHECK UP CAMP

DATE : 20.01.2020

VENUE : CAUVERY COLLEGE FOR WOMEN





#### HAIR DONATION

DATE : 04.03.2020

VENUE : CAUVERY COLLEGE FOR WOMEN





**CAMP: TRUCKING CAMP** 

DATE: 6<sup>th</sup> -13<sup>th</sup> MAY 2019

VENUE:NILGIRIS

NAME: Cpl.S.A.MEENA(B.Sc., MATHS)

Cpl.M.VIGNESWARI(B.A ENGLISH)



**CAMP: ADVANCE LEADERSHIP CAMP-II 2019** 

DATE: 16<sup>th</sup> -27<sup>th</sup> JULY 2019

VENUE: AGRA

NAME: SCUO.S.YAZHINI PRIYA(B.Sc.,PHYSICS)





CAMP:TSC -IGC

 $DATE:9^{th}-18^{th}\ JULY\ 2019$ VENUE: NTA, MADURAI

NAME:Cpl.S.A.MEENA(B.Sc.,MATHS)



**CAMP : TSC DELHI**DATE