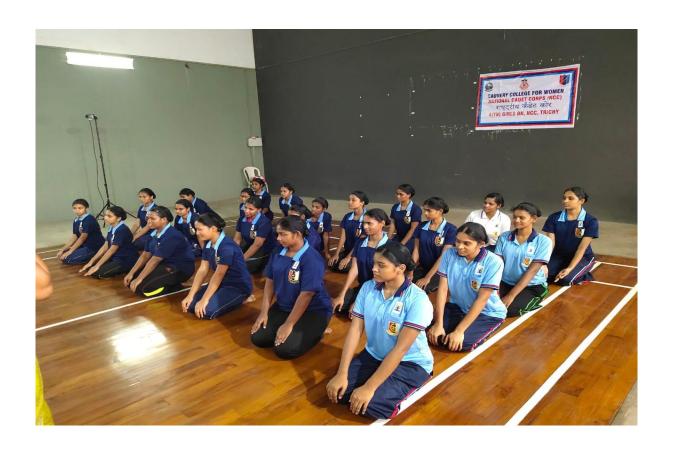

#### INTERNATIONAL YOGA DAY

DATE : 21.07.2019

VENUE: CAUVERY COLLEGE FOR WOMEN (AUTONOMOUS)

NO OF CADETS PARTICIPATED :36 CADETS