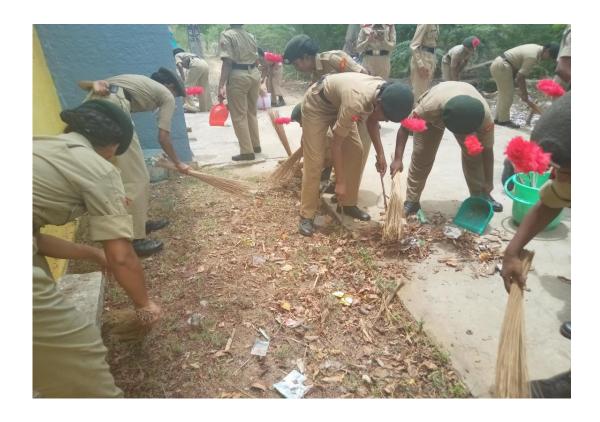

#### **CLEANING OF MARUTHANDAKURICHY**

TIMING : 10.30 AM TO 3.30 PM

DATE : 26.07.2019

VENUE : MARUTHANDAKURICHY

## Certificate of Merit

| NoTNIBSWA789607Rank +/CPL Name SARANYA. P.                 |  |  |  |  |  |  |
|------------------------------------------------------------|--|--|--|--|--|--|
| of CAUVERY COLLEGE FOR WOMEN participated                  |  |  |  |  |  |  |
| in GROUP DANCE and secured                                 |  |  |  |  |  |  |
| FIRST position during 22 Dec - 31 Dec 2019                 |  |  |  |  |  |  |
| Place: VALLAM  Date: 31 Dec 20  Comp Commandant  ATC PMIST |  |  |  |  |  |  |