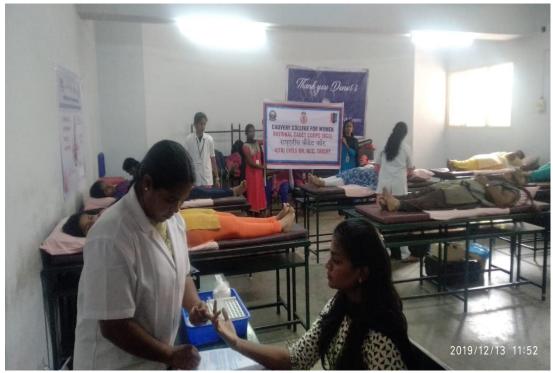

(Thanjavur) conducted by 4 (TN) GIRLS BN NCC, TIRUCHIRAPALLI

from 22 Dec 2019 to 31 Dec 2019.

Place: Vallam

Dated: 31 Dec 2019

(Gopi/Kumar)

Col

#### **BLOOD DONATION CAMP**

DATE : 13.12.2019

VENUE : CAUVERY COLLEGE FOR WOMEN