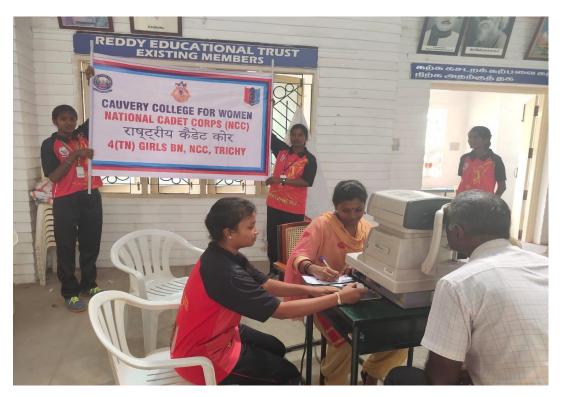

|

#### INTERNATIONAL YOGA DAY

DATE : 21.07.2019

VENUE: CAUVERY COLLEGE FOR WOMEN (AUTONOMOUS)

NO OF CADETS PARTICIPATED :36 CADETS









#### AWARNESS PROGRAME ON NACHIKURICHY

TIMING : 10:30 AM - 3:30 PM

DATE : 20.07.2019

VENUE : NACHIKURUCHY





#### **CLEANING OF MARUTHANDAKURICHY**

TIMING : 10.30 AM TO 3.30 PM

DATE : 26.07.2019

VENUE : MARUTHANDAKURICHY





## KARGIL VIJAY DIWAS

DATE : 26.07.2019 VENUE : TRICHY





#### **SWACHH BHARAT**

DATE : 07.01.2020

VENUE : CAUVERY COLLEGE FOR WOMEN









#### **BLOOD DONATION CAMP**

DATE : 13.12.2019

VENUE : CAUVERY COLLEGE FOR WOMEN





#### FIT INDIA MOVEMENT

DATE : 13.01.2020

VENUE: ANNAMALAI NAGAR NO OF CADETS PARTICIPATED: 42





#### EYE CHECK UP CAMP

DATE : 20.01.2020

VENUE : CAUVERY COLLEGE FOR WOMEN





#### HAIR DONATION

DATE : 04.03.2020

VENUE : CAUVERY COLLEGE FOR WOMEN





**CAMP: TRUCKING CAMP** 

DATE: 6<sup>th</sup> -13<sup>th</sup> MAY 2019

VENUE:NILGIRIS

NAME: Cpl.S.A.MEENA(B.Sc., MATHS)

Cpl.M.VIGNESWARI(B.A ENGLISH)



**CAMP: ADVANCE LEADERSHIP CAMP-II 2019** 

DATE: 16<sup>th</sup> -27<sup>th</sup> JULY 2019

VENUE: AGRA

NAME: SCUO.S.YAZHINI PRIYA(B.Sc.,PHYSICS)





CAMP:TSC -IGC

 $DATE:9^{th}-18^{th}\ JULY\ 2019$ VENUE: NTA, MADURAI

NAME:Cpl.S.A.MEENA(B.Sc.,MATHS)



**CAMP : TSC DELHI**DATE: 16<sup>th</sup> – 27<sup>th</sup> JULY 2019

VENUE: NEW DELHI

NAME: Cpl.S.A.MEENA (B.Sc., MATHS)





**CAMP: RDC-IGC** DATE: 11<sup>th</sup> – 20<sup>th</sup> OCT 2019

VENUE: SRI SAIRAM COLLEGE, TAMBARAM

NAME: CUO.T.JAGADEESWARI (BSW)

CQMS.R.DHARANI PRIYA (B.COM)