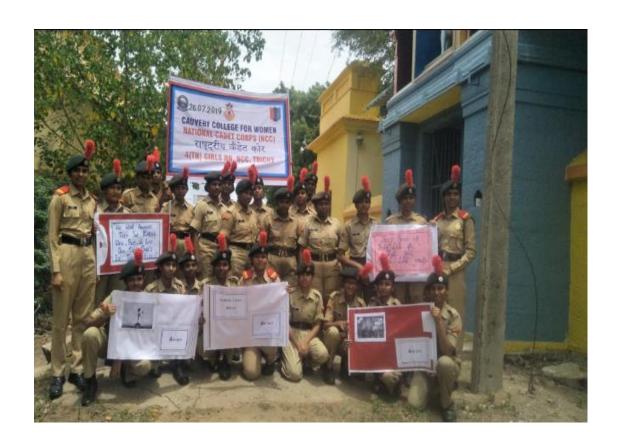

#### AWARNESS PROGRAME ON NACHIKURICHY

TIMING : 10:30 AM - 3:30 PM

DATE : 20.07.2019

VENUE : NACHIKURUCHY

#### **CLEANING OF MARUTHANDAKURICHY**

TIMING : 10.30 AM TO 3.30 PM

DATE : 26.07.2019

VENUE : MARUTHANDAKURICHY