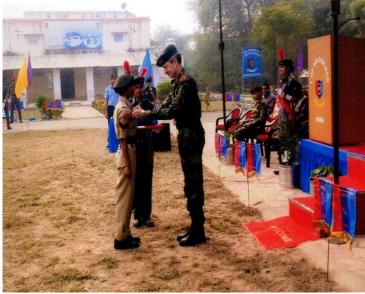

#### WINNERS DAY(BEST CADET -I PRIZE)

VENUE: NATIONAL COLLEGE

DATE: 22<sup>nd</sup> FEB 2020

S.VENNILA (B.Sc., CHEMISTRY)

#### WINNERS DAY(RIHGT MARKER – I PRIZE)

VENUE: NATIONAL COLLEGE

DATE: 22<sup>nd</sup> FEB 2020

S. MANIMEGALAI (B.Sc., MATHS)