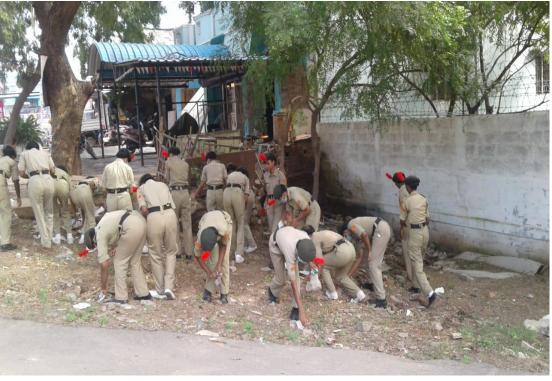

## 4 (TN) GIRLS BATTALION NCC, TRICHY

## Certificate of Merit

| NoTNIBSWA789607Rank +/CPL Name SARANYA. P.                 |  |  |  |  |  |  |
|------------------------------------------------------------|--|--|--|--|--|--|
| of CAUVERY COLLEGE FOR WOMEN participated                  |  |  |  |  |  |  |
| in GROUP DANCE and secured                                 |  |  |  |  |  |  |
| FIRST position during 22 Dec - 31 Dec 2019                 |  |  |  |  |  |  |
| Place: VALLAM  Date: 31 Dec 20  Comp Commandant  ATC PMIST |  |  |  |  |  |  |

#### **CLEANING OF MARUTHANDAKURICHY**

TIMING : 10.30 AM TO 3.30 PM

DATE : 26.07.2019

VENUE : MARUTHANDAKURICHY