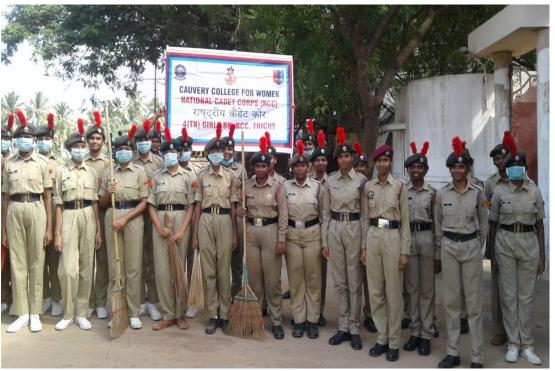

BER COLLEGE  | NIL | 08th      |               |
|    |            | 4 TN GIRLS BN NCC     |     | MARCH     | 24 Cadets     |
|    |            | OVERALL RUNNER        |     | 2020      | 24 Caucis     |
|    |            |                       |     |           |               |

#### INTERNATIONAL YOGA DAY

DATE : 21.07.2019

VENUE: CAUVERY COLLEGE FOR WOMEN (AUTONOMOUS)

NO OF CADETS PARTICIPATED :36 CADETS









#### AWARNESS PROGRAME ON NACHIKURICHY

TIMING : 10:30 AM - 3:30 PM

DATE : 20.07.2019

VENUE : NACHIKURUCHY





#### **CLEANING OF MARUTHANDAKURICHY**

TIMING : 10.30 AM TO 3.30 PM

DATE : 26.07.2019

VENUE : MARUTHANDAKURICHY





## KARGIL VIJAY DIWAS

DATE : 26.07.2019 VENUE : TRICHY





#### **SWACHH BHARAT**

DATE : 07.01.2020

VENUE : CAUVERY COLLEGE FOR WOMEN









#### **BLOOD DONATION CAMP**

DATE : 13.12.2019

VENUE : CAUVERY COLLEGE FOR WOMEN





#### FIT INDIA MOVEMENT

DATE : 13.01.2020

VENUE: ANNAMALAI NAGAR NO OF CADETS PARTICIPATED: 42





#### EYE CHECK UP CAMP

DATE : 20.01.2020

VENUE : CAUVERY COLLEGE FOR WOMEN





#### HAIR DONATION

DATE : 04.03.2020

VENUE : CAUVERY COLLEGE FOR WOMEN





**CAMP: TRUCKING CAMP** 

DATE: 6<sup>th</sup> -13<sup>th</sup> MAY 2019

VENUE:NILGIRIS

NAME: Cpl.S.A.MEENA(B.Sc., MATHS)

Cpl.M.VIGNESWARI(B.A ENGLISH)



**CAMP: ADVANCE LEADERSHIP CAMP-II 2019** 

DATE: 16<sup>th</sup> -27<sup>th</sup> JULY 2019

VENUE: AGRA

NAME: SCUO.S.YAZHINI PRIYA(B.Sc.,PHYSICS)





CAMP:TSC -IGC

 $DATE:9^{th}-18^{th}\ JULY\ 2019$ VENUE: NTA, MADURAI

NAME:Cpl.S.A.MEENA(B.Sc.,MATHS)



**CAMP : TSC DELHI**DATE: