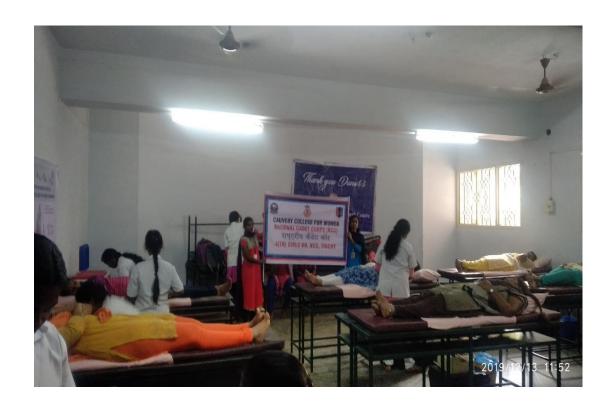

(Thanjavur) conducted by 4 (TN) GIRLS BN NCC, TIRUCHIRAPALLI

from 22 Dec 2019 to 31 Dec 2019.

Place: Vallam

Dated: 31 Dec 2019

(Gopi/Kumar)

Col

#### **BLOOD DONATION CAMP**

DATE : 13.12.2019

VENUE : CAUVERY COLLEGE FOR WOMEN