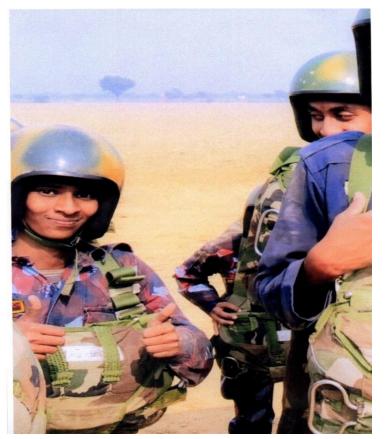

#### **CAMP: PARA BASIC COURSE**

DATE: 1<sup>st</sup> – 25<sup>th</sup> NOV 2019

VENUE: ARMY AIRBORNE TRAINING SCHOOL, AGRA

NAME:Cpl.V.SOUNDARYA(BSW)

CAMP: RDC EBSB-II PM RALLY-2020 DATE:  $18^{TH} - 29^{TH}$  JAN 2020