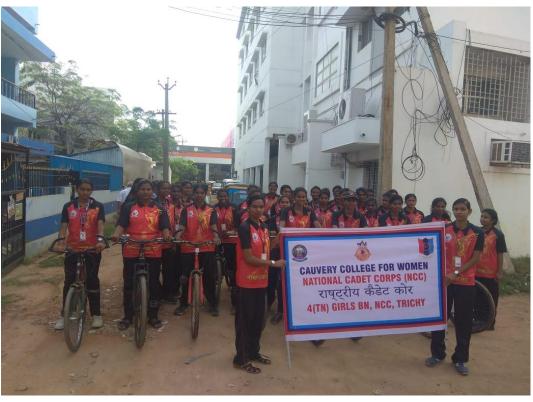

3.6.4 Number of students participating in extension activities listed in 3.6.3 during the year

| S.NO | NAME OF THE<br>ACTIVITY                  | ORGANISING<br>UNIT/AGENCY/COLLABORATING<br>AGENCY                                        | NAME OF<br>THE<br>SCHEME | MONTH AND YEAR OF THE ACITIVITY | NUMBER OF THE<br>STUDENTS WHO<br>PARTICIPATED IN<br>SUCH A ACTIVITIES |
|------|------------------------------------------|------------------------------------------------------------------------------------------|--------------------------|---------------------------------|-----------------------------------------------------------------------|
| 1    | Best cadet cash<br>award of<br>Rs.3500/- | Rockfort Group,<br>Trichy.                                                               | NIL                      | 5 <sup>th</sup> March<br>2019   | CSUO.S.YAZHINI<br>PRIYA                                               |
| 2    | NCC<br>Orientation<br>Programme          | Auditorium, Cauvery College for<br>Women<br>Col.Gopi Kumar                               | NIL                      | 5th July<br>2019                | 600                                                                   |
| 3    | NCC<br>Felicitation                      | Auditorium, Cauvery College for<br>Women<br>Col. Illavarsan<br>Dr. P. Manisankar VC, BDU | NIL                      | 6th Feb.<br>2020                | 400                                                                   |
| 4    | MRD Camp<br>Training-1                   | VIT University, Chennai                                                                  | NIL                      | 3rd Jan -<br>13th Jan<br>2019   | 2                                                                     |
| 5    | EBSB II – PM<br>Rally,                   | VIT University, Chennai                                                                  | NIL                      | 3rd Jan -<br>13th Jan<br>2019   | 1                                                                     |
| 6    | MRD Camp                                 | Chennai                                                                                  | NIL                      | 18th Jan -<br>27th Jan<br>2019  | 2                                                                     |
| 7    | Nilgiris<br>Trucking Camp                | Nilgiris                                                                                 | NIL                      | 6th May -<br>13th May<br>2019   | 2                                                                     |
| 8    | TSC Selection<br>Camp                    | Bishop Heber School, Trichy                                                              | NIL                      | 15th May -<br>25th May<br>2019  | 2                                                                     |
| 9    | ATC Cum TSC<br>Training-I                | Kumbakonam                                                                               | NIL                      | 30th May -<br>8th June<br>2019  | 1                                                                     |
| 10   | TSC Training-<br>II                      | Alagalpa University, Karaikudi                                                           | NIL                      | 17th June -<br>26th June        | 1                                                                     |