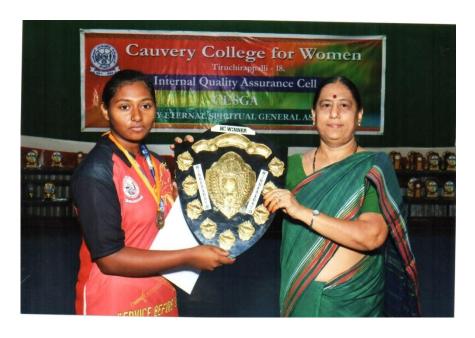

#### WINNERS DAY(BEST CADET -I PRIZE)

VENUE: NATIONAL COLLEGE

DATE: 22<sup>nd</sup> FEB 2020

S.VENNILA (B.Sc., CHEMISTRY)