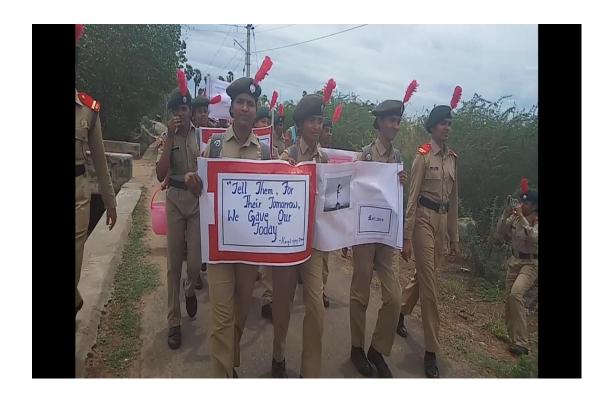

|     | 2020      | CROSS COUNTRY |
| 46 | HERO'S DAY | BISHOP HEBER COLLEGE  | NIL | 08th      |               |
|    |            | 4 TN GIRLS BN NCC     |     | MARCH     | 24 Cadets     |
|    |            | OVERALL RUNNER        |     | 2020      | 24 Caucis     |
|    |            |                       |     |           |               |

#### INTERNATIONAL YOGA DAY

DATE : 21.07.2019

VENUE: CAUVERY COLLEGE FOR WOMEN (AUTONOMOUS)

NO OF CADETS PARTICIPATED :36 CADETS









#### AWARNESS PROGRAME ON NACHIKURICHY

TIMING : 10:30 AM - 3:30 PM

DATE : 20.07.2019

VENUE : NACHIKURUCHY





#### **CLEANING OF MARUTHANDAKURICHY**

TIMING : 10.30 AM TO 3.30 PM

DATE : 26.07.2019

VENUE : MARUTHANDAKURICHY





## KARGIL VIJAY DIWAS

DATE : 26.07.2019 VENUE : TRICHY





#### **SWACHH BHARAT**

DATE : 07.01.2020

VENUE : CAUVERY COLLEGE FOR WOMEN









#### **BLOOD DONATION CAMP**

DATE : 13.12.2019

VENUE : CAUVERY COLLEGE FOR WOMEN





#### FIT INDIA MOVEMENT

DATE : 13.01.2020

VENUE: ANNAMALAI NAGAR NO OF CADETS PARTICIPATED: 42





#### EYE CHECK UP CAMP

DATE : 20.01.2020

VENUE : CAUVERY COLLEGE FOR WOMEN





#### HAIR DONATION

DATE : 04.03.2020

VENUE : CAUVERY COLLEGE FOR WOMEN





**CAMP: TRUCKING CAMP** 

DATE: 6<sup>th</sup> -13<sup>th</sup> MAY 2019

VENUE:NILGIRIS

NAME: Cpl.S.A.MEENA(B.Sc., MATHS)

Cpl.M.VIGNESWARI(B.A ENGLISH)



**CAMP: ADVANCE LEADERSHIP CAMP-II 2019** 

DATE: 16<sup>th</sup> -27<sup>th</sup> JULY 2019

VENUE: AGRA

NAME: SCUO.S.YAZHINI PRIYA(B.Sc.,PHYSICS)





CAMP:TSC -IGC

 $DATE:9^{th}-18^{th}\ JULY\ 2019