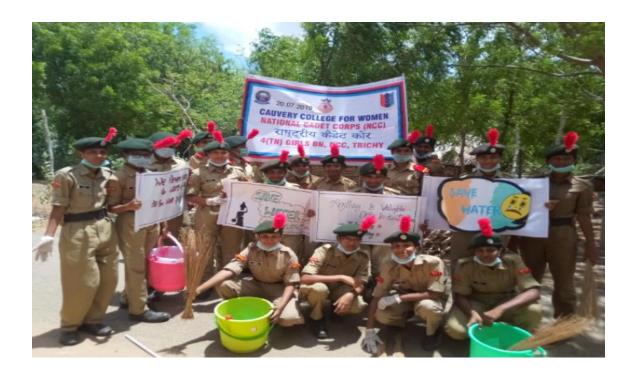

#### AWARNESS PROGRAME ON NACHIKURICHY

TIMING : 10:30 AM - 3:30 PM

DATE : 20.07.2019

VENUE : NACHIKURUCHY

## 4 (TN) GIRLS BATTALION NCC, TRICHY