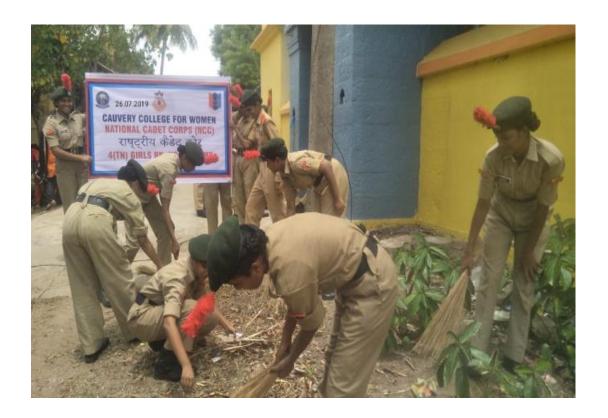

#### **CLEANING OF MARUTHANDAKURICHY**

TIMING : 10.30 AM TO 3.30 PM

DATE : 26.07.2019

VENUE : MARUTHANDAKURICHY

## Certificate of Merit

| NoTNIBSWA789607Rank +/CPL Name SARANYA. P.                 |  |  |  |  |  |  |
|------------------------------------------------------------|--|--|--|--|--|--|
| of CAUVERY COLLEGE FOR WOMEN participated                  |  |  |  |  |  |  |
| in GROUP DANCE and secured                                 |  |  |  |  |  |  |
| FIRST position during 22 Dec - 31 Dec 2019                 |  |  |  |  |  |  |
| Place: VALLAM  Date: 31 Dec 20  Comp Commandant  ATC PMIST |  |  |  |  |  |  |