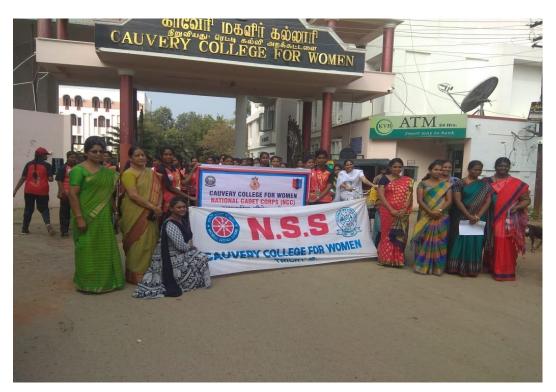

#### INTERNATIONAL YOGA DAY

DATE : 21.07.2019

VENUE: CAUVERY COLLEGE FOR WOMEN (AUTONOMOUS)

NO OF CADETS PARTICIPATED :36 CADETS